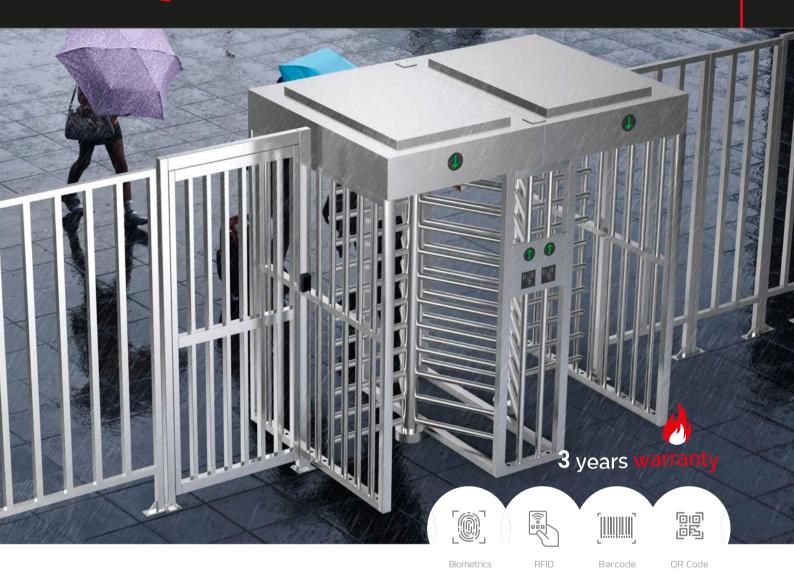

## Qualica-RD **SUN**

The 4x4 Turnstile. Resistant in all environments.

**Qualica-RD SUN QR402FS** is a full-height, high-tech turnstile, which incorporates a solid incorporates a solid rain protection roof. Designed for outdoor use.

Stainless steel body, waterproof and durable. Standard dimension of 2.2m x 1.5m. This turnstile can be adapted and customized according to the customer's needs. The mechanism is equipped with self-regulating hydraulic damping device. No noise and no impact during operation.

## **Features**

- Structure to contain the wiring inside the box.
- Structure in the upper and lower part to embellish it.
- Arm structure with round stainless steel cover.
- Anti-tail function: only one person pass through at a time.
- Override key function: in case of emergency, control the opening/closing turnstile manually.
- Support any kind of external device solution (Display, Counter, Reader, Face recognition, Push button, Card collector, RFID wristband collector, Coin inserter, Barcode/-QR reader, Wheel).