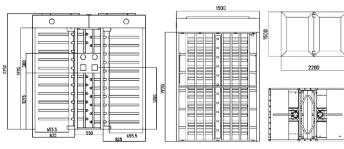

### Technical specifications

| Frame material        | Full 304 stainless steel                                  |
|-----------------------|-----------------------------------------------------------|
| Arm support           | 120° rotors with 3 sections or 90° rotors with 4 sections |
| Dimensions            | 2200 * 1500 * 2250mm                                      |
| Net weight            | 400kg/unit                                                |
| Pitch width           | 2 rails, 650mm/rail                                       |
| Pitch direction       | Monodirectional and Bidirectional                         |
| MCBF                  | 5 million                                                 |
| Power supply          | AC220V/110V, 50/60Hz                                      |
| Operating voltage     | 24V DC                                                    |
| Power consumption     | 40W                                                       |
| Operating temperature | -15 °C - 60 °C                                            |
| Operating humidity    | 0 ~ 95% (no freezing)                                     |
| Operating environment | Indoor / Outdoor with solid roof for rain protection      |
| Flow rate             | 35-40 persons per minute                                  |
| LED indicator         | Yes                                                       |
| Emergency             | Automatic opening of the arm when power is cut off        |
| Communication         | Dry contact, relay signal, RS485                          |
|                       |                                                           |

#### **Dimensions (mm)**