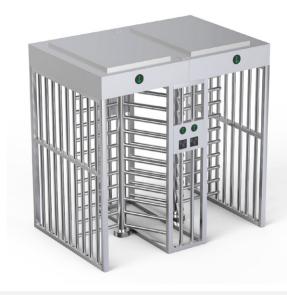

## Qualica-RD **SUN**

The 4x4 Turnstile. Resistant in all environments.

**Qualica-RD SUN QR402FS** is a full-height, high-tech turnstile, which incorporates a solid incorporates a solid rain protection roof. Designed for outdoor use.

Stainless steel body, waterproof and durable. Standard dimension of 2.2m x 1.5m. This turnstile can be adapted and customized according to the customer's needs. The mechanism is equipped with self-regulating hydraulic damping device. No noise and no impact during operation.