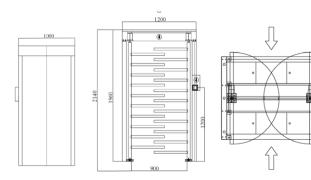

### Technical specifications

| Frame material        | full stainless steel 304             |
|-----------------------|--------------------------------------|
| Dimensions            | 200*1000*2140mm                      |
| Net weight            | 300kg/units                          |
| Pitch width           | 1 rail, 900-1200mm /rail             |
| Pitch direction       | Monodirectional and bidirectional    |
| MCBF                  | 5 million                            |
| Power supply          | AC220V/110V, 50/60Hz                 |
| Operating voltage     | 24V DC                               |
| Power consumption     | 40W                                  |
| Operating temperature | -15 °C - 60 °C                       |
| Operating humidity    | 0 ~ 95% (No freezing)                |
| Operating environment | Indoor / Outdoor                     |
| Flow rate             | 35-40 persons per minute             |
| LED indicator         | Yes                                  |
| Emergency             | Automatic arm open when switched off |
| Communication         | Dry contact, relay signal, RS485     |

#### **Dimensions (mm)**