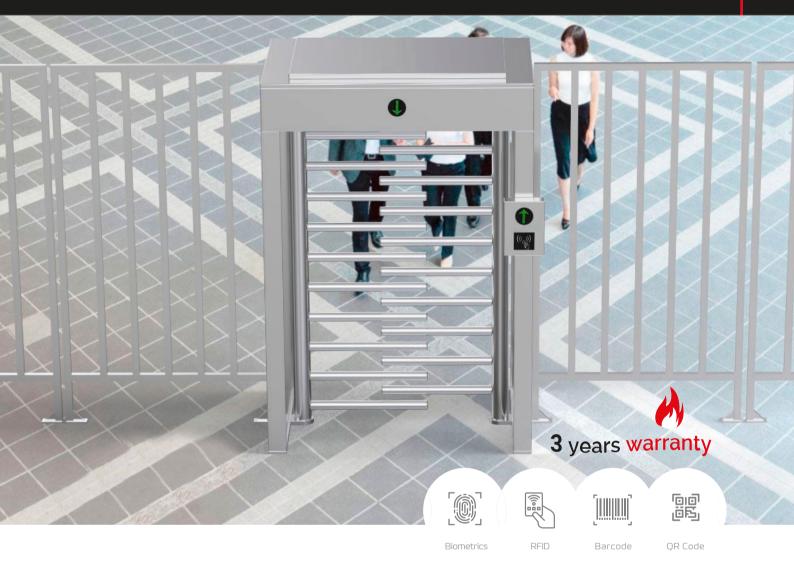

## Qualica-RD SUN

Full height turnstile with rain cover.

**Qualica-RD SUN QR401-WS** is a high-tech full-height turnstile, incorporating a solid rain protection roof (304 or 316 stainless steel). It is ideal for both indoor and outdoor use.

**3 years warranty.** Ideal for high security areas such as embassies, stadiums, banks, oil fields, construction sites, stations, etc.

## **Features**

- Single or bidirectional direction can be selected.
- Structure to contain the wiring inside the box.
- Structure in the upper and lower part to embellish it.
- $\cdot \;$  Arm structure with round stainless steel cover.
- Anti-tail function: only one person passes at a time.
- Override key function: in case of emergency, control the opening/closing turnstile manually.
- Supports any kind of external device solution (display, counter, face recognition, push button, card collector, RFID wristband collector, barcode/QR).