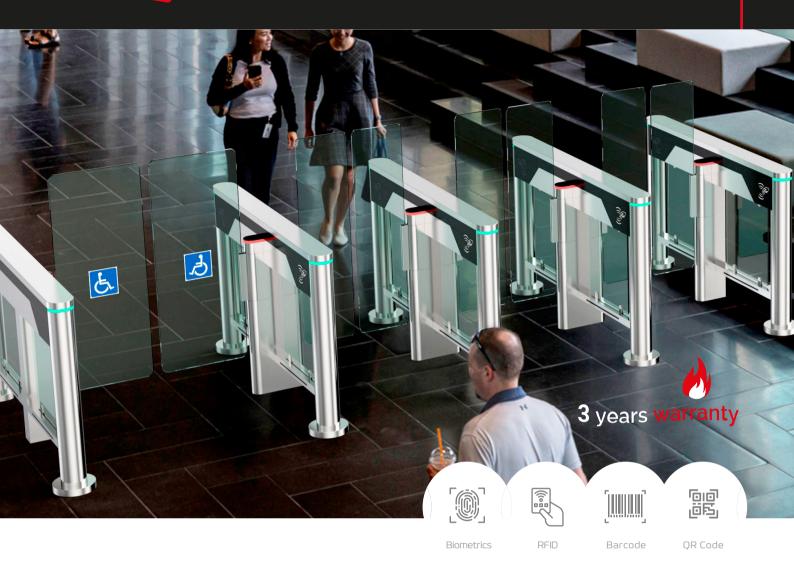

# Qualica-RD PEGASI

Turnstile for access control with different glass heights.

**Qualica-RD PEGASI.** The passage width can reach 600mm for normal passage, and it can support 900mm or 1200mm arm for wide passage; wheelchair and pedestrians with large luggage can also pass.

The glass arm can be raised 900mm to 1800mm for high security control. Brushed stainless steel body, sturdy, anti-rust, waterproof and durable. The opening speed is 0.2 seconds.

3-year warranty. Ideal for areas where aesthetics are required; hotels, buildings, libraries, cinemas, gymnasiums, etc.

#### **Features**

- It is ideal for both indoor and outdoor use.
- Single or bi-directional direction can be selected.
- · Automatic reset function: the turnstile arm will automatically lock within 5 sec (can be adjusted) if the passenger delay is given to the entrance.
- Integrate with RFID, fingerprint and biometric reading device.
- In case of emergency, the arms will open automatically to allow free passage when power off.