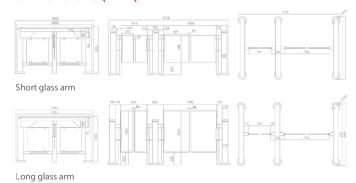

### Technical Specifications

| Frame material        | 304 stainless steel                              |
|-----------------------|--------------------------------------------------|
| Arm material          | tempered glass                                   |
| Dimensions and Weight | 1605 * 127 * 1000mm / 75kg/pcs                   |
| Pitch width           | 600-1200mm (one step)                            |
| Arm height            | 900-1800mm (max.)                                |
| Pitch direction       | Monodirectional and bidirectional                |
| MCBF                  | 5 million                                        |
| Power Supply          | AC220V/110V, 50/60Hz                             |
| Operating voltage     | 24V DC                                           |
| Power consumption     | 40W                                              |
| Operating temperature | -15 °C - 60 °C                                   |
| Operating humidity    | 0 ~ 95% (no freezing)                            |
| Operating environment | Indoor / Outdoor                                 |
| Flow rate             | 50-55 persons per minute                         |
| Indicator             | Yes                                              |
| Infrared sensor       | 16 pairs                                         |
| Emergency             | Automatic arm opening when power is disconnected |
| Communication         | Dry contact, relay signal, RS485                 |

#### Dimensions (mm)