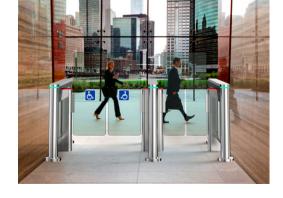

# Qualica-RD PEGASI

Turnstile for access control with different glass heights.

**Qualica-RD PEGASI.** The passage width can reach 600mm for normal passage, and it can support 900mm or 1200mm arm for wide passage; wheelchair and pedestrians with large luggage can also pass.

The glass arm can be raised 900mm to 1800mm for high security control. Brushed stainless steel body, sturdy, anti-rust, waterproof and durable. The opening speed is 0.2 seconds.

3-year warranty. Ideal for areas where aesthetics are required; hotels, buildings, libraries, cinemas, gymnasiums, etc.