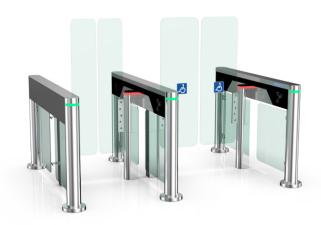

# Qualica-RD PEGASI

Turnstile for access control with different glass heights.

**Qualica-RD PEGASI.** The passage width can reach 600mm for normal passage, and it can support 900mm or 1200mm arm for wide passage; wheelchair and pedestrians with large luggage can also pass.

The glass arm can be raised 900mm to 1800mm for high security control. Brushed stainless steel body, sturdy, anti-rust, waterproof and durable. The opening speed is 0.2 seconds.

3-year warranty. Ideal for areas where aesthetics are required; hotels, buildings, libraries, cinemas, gymnasiums, etc.