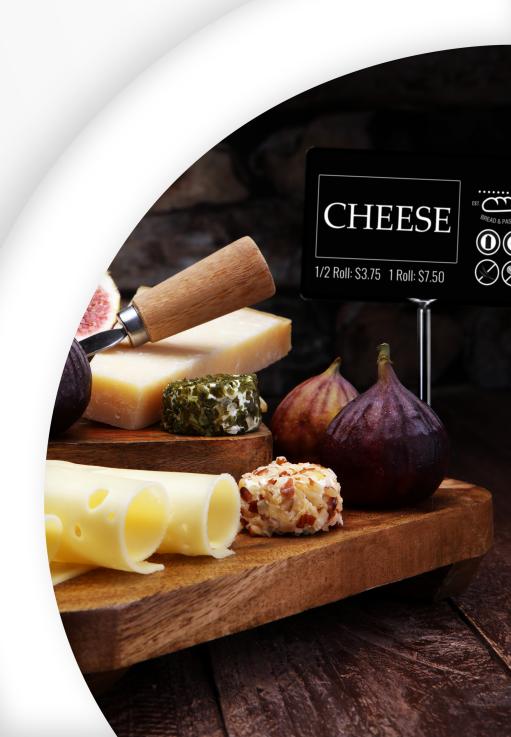

# CARDEXCHANGE® PRICETAG

A Taste for Labels

# The CardExchange® PriceTag

# **About CardExchange® PriceTag**

Creating food labels can be time consuming and the results can be unappealing. Handwritten, laminated paper labels often peel apart, stain or discolor - their fibers can even contaminate food products. Don't waste time handwriting labels when you can automate with more effective results. Now there is an easier way; CardExchange® PriceTag is a seamless system for printing a professional, hygienic and durable price tag in quick and easy steps.

### **Compliant**

Add nutritional and allergen information to pre-defined templates. Allergen symbols are automatic.