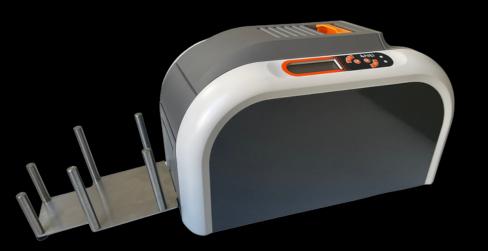

### CARDS-XT ECP-XT EVENT CARD PRINTER

The ECP-XT event card printer is based on an established colour sublimation card printer and can print extra-long cards, such as ID cards for major events.

Partially preprinted cards with a width of 54 mm and a maximum length of 140 mm can be personalised on a printing area of 54 x 86 mm, single sided. The PD display, the plug & play driver and an easy field-changeable printhead ensures maximum convenience.

| EXP-XL EVENT CARD PRINTER | TECHNICAL DATA                                                                                                  |
|---------------------------|-----------------------------------------------------------------------------------------------------------------|
| Printing Process          | Thermal Sublimation / Thermal Transfer                                                                          |
| Resolution                | 300 dpi                                                                                                         |
| Driver Compatibility      | Windows 2000, Vista, XP, Windows 7 (32/64 bit), Windows 8, 10 & 11, Mac OS                                      |
| Colour Ribbons            | 5-Segment Ribbon (YMCKO) for printing of 400 single sides                                                       |
| Monochrome Ribbons        | Single colour monochrome ribbon printers 1000 cards. Available in Black, White, Blue, Red, Green, Silver & Gold |
| Card Formats              | 54 x 86 mm to 140 mm                                                                                            |
| Card Thickness            | From 0,25 mm to 1,0 mm                                                                                          |
| Card Capacity             | Dispenser for 100 cards (0,76mm thickness) Output tray for 50 cards (0,76mm thickness)                          |
| Printer Speed             | Full Colour: Up to 180 cards per hour<br>Monochrome: Up to 1.400 cards per hour                                 |
| Encoding Options          | Contactless (RFID & UHF) encoding module                                                                        |
| Additional Options        | Ethernet Network Interface                                                                                      |
| Weight                    | 5,2 kg / 11.4 lbs                                                                                               |
| Dimensions                | 197,8 mm (width) x 354 mm (length) x 204 mm (height)                                                            |
| Warranty                  | 2 Years                                                                                                         |