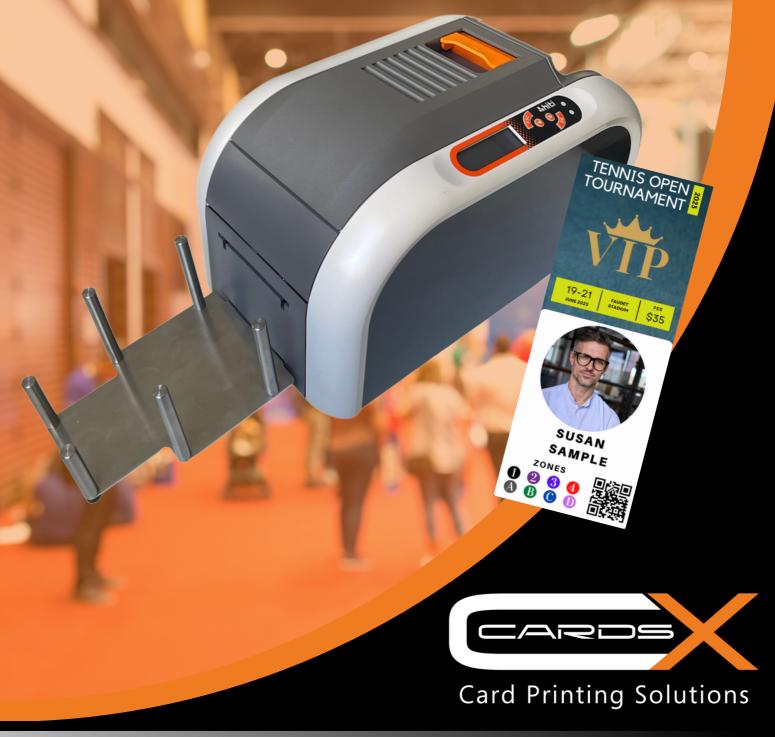

# ECP-XT EVENT CARD PRINTER

Extended Cards

Pre-printed cards upto 54mm x 140 can be personalised within a maximum area of 54 x 86mm.

Event

Card Printer

Professionals choice for ticketing and accreditation purposes, where oversized cards are required.

### CARDS-XT ECP-XT EVENT CARD PRINTER

The ECP-XT event card printer is based on an established colour sublimation card printer and can print extra-long cards, such as ID cards for major events.

Partially preprinted cards with a width of 54 mm and a maximum length of 140 mm can be personalised on a printing area of 54 x 86 mm, single sided. The PD display, the plug & play driver and an easy field-changeable printhead ensures maximum convenience.

In addition the ECP-XT comes with an option of an embedded encoding kit for either RFID transponders, smart cards or magstripes.

When it comes to the printing costs, it's one of the cheapest of its class. The ECP-XT event card printer is the ideal solution for the professional design and creation of extra-long passes/tickets and vouchers for major sport or music events. Visitors can be equipped with useful extra-long tickets within a few seconds.