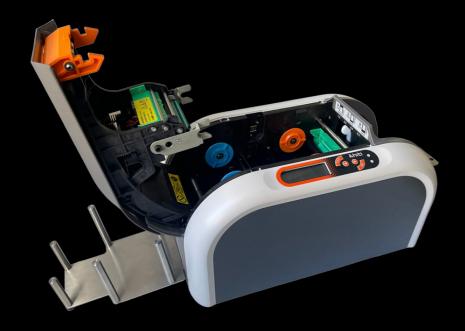

# ECP-XT EVENT CARD PRINTER

Extended Cards

Pre-printed cards upto 54mm x 140 can be personalised within a maximum area of 54 x 86mm.

Event

Card Printer

Professionals choice for ticketing and accreditation purposes, where oversized cards are required.

### CARDS-XT ECP-XT EVENT CARD PRINTER

The ECP-XT event card printer is based on an established colour sublimation card printer and can print extra-long cards, such as ID cards for major events.

Partially preprinted cards with a width of 54 mm and a maximum length of 140 mm can be personalised on a printing area of 54 x 86 mm, single sided. The PD display, the plug & play driver and an easy field-changeable printhead ensures maximum convenience.

In addition the ECP-XT comes with an option of an embedded encoding kit for either RFID transponders, smart cards or magstripes.

When it comes to the printing costs, it's one of the cheapest of its class. The ECP-XT event card printer is the ideal solution for the professional design and creation of extra-long passes/tickets and vouchers for major sport or music events. Visitors can be equipped with useful extra-long tickets within a few seconds.