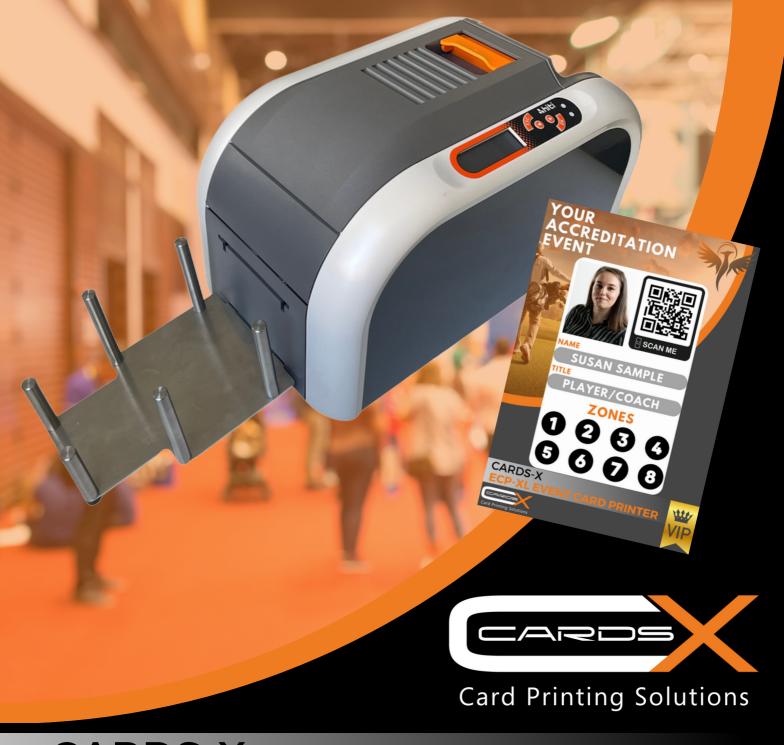

# CARDS-X ECP-XL EVENT CARD PRINTER

Oversized **Cards** 

Pre-printed cards 88 x 124mm or 88 x 140mm can be personalised within a maximum area of 54 x 86mm.

Event

Card Printer

Professionals choice for ticketing and accreditation purposes, where oversized cards are required.

As well as printing at low sound levels, one of the ECP-XL Printers outstanding strengths is its fast printing speed; Up to 180 full colour cards per hour and 1,400 monochrome printed cards per hour.

Preprinted XXL-cards sized 88 x 124 mm or 88 x 140 mm can be personalised within a maxiumum printable area of 54,0 x 86,0 mm and with three selectable printing positions on the card. In addition, by turning the card manually even a double print can be applicated. Furthermore, inline encoding of a contactless chip is possible.

Visitors are issued convenient, large size badges in a matter of seconds.

ECP-XL – The latest specialist for special events.

Contactless **Encoding** 

Fast Printing **180 cards/hr** 

88 x 124mm 88 x 140mm