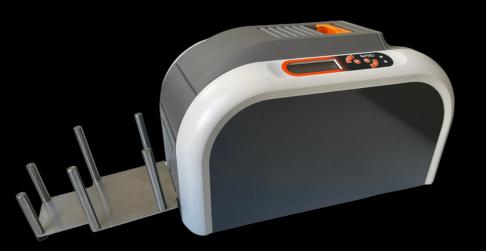

### CARDS-X ECP-XL EVENT CARD PRINTER

Flexibility for oversized cards and the professional's choice for ticketing and accreditation purposes.

Easy to use the ECP-XL is based on a reliable dye sublimation printer and features a Plug & Play driver for Windows and Mac, standard native USB, a convenient display and a two-year warranty.