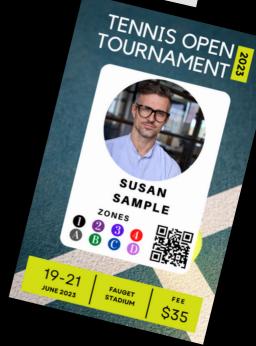

# CARDS-X ECP-XL EVENT CARD PRINTER

Oversized **Cards** 

Pre-printed cards 88 x 124mm or 88 x 140mm can be personalised within a maximum area of 54 x 86mm.

Event

Card Printer

Professionals choice for ticketing and accreditation purposes, where oversized cards are required.

As well as printing at low sound levels, one of the ECP-XL Printers outstanding strengths is its fast printing speed; Up to 180 full colour cards per hour and 1,400 monochrome printed cards per hour.

Preprinted XXL-cards sized 88 x 124 mm or 88 x 140 mm can be personalised within a maxiumum printable area of 54,0 x 86,0 mm and with three selectable printing positions on the card. In addition, by turning the card manually even a double print can be applicated. Furthermore, inline encoding of a contactless chip is possible.

Visitors are issued convenient, large size badges in a matter of seconds.

ECP-XL – The latest specialist for special events.

Contactless **Encoding** 

Fast Printing **180 cards/hr** 

88 x 124mm 88 x 140mm