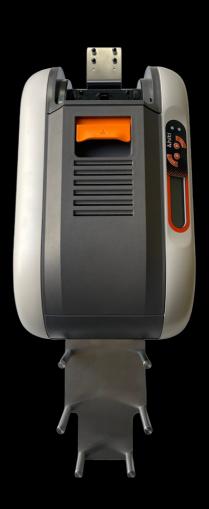

# CARDS-X ECP-XL EVENT CARD PRINTER

Oversized **Cards** 

Pre-printed cards 88 x 124mm or 88 x 140mm can be personalised within a maximum area of 54 x 86mm.

Event

Card Printer

Professionals choice for ticketing and accreditation purposes, where oversized cards are required.

### CARDS-X ECP-XL EVENT CARD PRINTER

Flexibility for oversized cards and the professional's choice for ticketing and accreditation purposes.

Easy to use the ECP-XL is based on a reliable dye sublimation printer and features a Plug & Play driver for Windows and Mac, standard native USB, a convenient display and a two-year warranty.

As well as printing at low sound levels, one of the ECP-XL Printers outstanding strengths is its fast printing speed; Up to 180 full colour cards per hour and 1,400 monochrome printed cards per hour.

Preprinted XXL-cards sized 88 x 124 mm or 88 x 140 mm can be personalised within a maxiumum printable area of 54,0 x 86,0 mm and with three selectable printing positions on the card. In addition, by turning the card manually even a double print can be applicated. Furthermore, inline encoding of a contactless chip is possible.