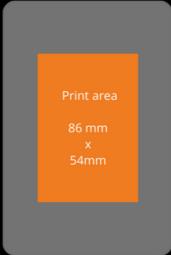

# CARDS-X ECP-XL EVENT CARD PRINTER

Oversized **Cards** 

Pre-printed cards 88 x 124mm or 88 x 140mm can be personalised within a maximum area of 54 x 86mm.

Event

Card Printer

Professionals choice for ticketing and accreditation purposes, where oversized cards are required.

As well as printing at low sound levels, one of the ECP-XL Printers outstanding strengths is its fast printing speed; Up to 180 full colour cards per hour and 1,400 monochrome printed cards per hour.

Preprinted XXL-cards sized 88 x 124 mm or 88 x 140 mm can be personalised within a maxiumum printable area of 54,0 x 86,0 mm and with three selectable printing positions on the card. In addition, by turning the card manually even a double print can be applicated. Furthermore, inline encoding of a contactless chip is possible.