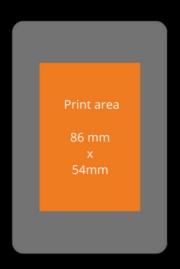

# CARDS-X ECP-XL EVENT CARD PRINTER

Oversized **Cards** 

Pre-printed cards 88 x 124mm or 88 x 140mm can be personalised within a maximum area of 54 x 86mm.

Event

Card Printer

Professionals choice for ticketing and accreditation purposes, where oversized cards are required.

As well as printing at low sound levels, one of the ECP-XL Printers outstanding strengths is its fast printing speed; Up to 180 full colour cards per hour and 1,400 monochrome printed cards per hour.

Preprinted XXL-cards sized 88 x 124 mm or 88 x 140 mm can be personalised within a maxiumum printable area of 54,0 x 86,0 mm and with three selectable printing positions on the card. In addition, by turning the card manually even a double print can be applicated. Furthermore, inline encoding of a contactless chip is possible.