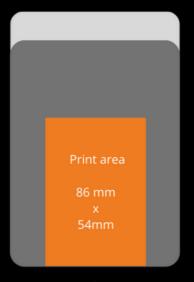

# CARDS-X ECP-XL EVENT CARD PRINTER

Oversized **Cards** 

Pre-printed cards 88 x 124mm or 88 x 140mm can be personalised within a maximum area of 54 x 86mm.

Event

Card Printer

Professionals choice for ticketing and accreditation purposes, where oversized cards are required.

As well as printing at low sound levels, one of the ECP-XL Printers outstanding strengths is its fast printing speed; Up to 180 full colour cards per hour and 1,400 monochrome printed cards per hour.

Preprinted XXL-cards sized 88 x 124 mm or 88 x 140 mm can be personalised within a maxiumum printable area of 54,0 x 86,0 mm and with three selectable printing positions on the card. In addition, by turning the card manually even a double print can be applicated. Furthermore, inline encoding of a contactless chip is possible.