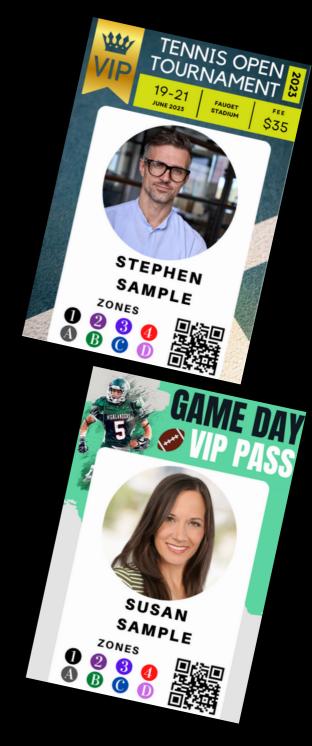

## CARDS-X ECP-CR100 EVENT CARD PRINTER

Extended Cards

Pre-printed cards upto 67 x 98mm can be personalised within a maximum area of 54 x 86mm.

Event

Card Printer

Professionals choice for VIP and accreditation purposes, where oversized cards are required.

Partially pre-printed cards, 67 mm wide and up to 98 mm long, can be personalised on an actual printing area of 54 x 86mm single sided.

The PD display, the plug & play driver and an easy field-changeable printhead ensures maximum convenience.