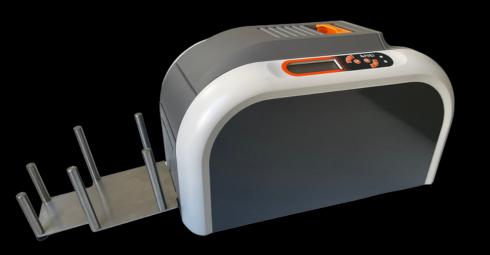

## CARDS-X ECP-CR100 EVENT CARD PRINTER

Extended Cards

Pre-printed cards upto 67 x 98mm can be personalised within a maximum area of 54 x 86mm.

Event

Card Printer

Professionals choice for VIP and accreditation purposes, where oversized cards are required.

## CARDS-X ECP-CR100 EVENT CARD PRINTER

ECP-CR100 event card printer – Prints CR80 format but on a CR100 card size format.

The ECP-CR100 event card printer is based on an established colour dye sublimation card printer and can print CR80 on CR100 preprinted cards and is suitable for all major global events.