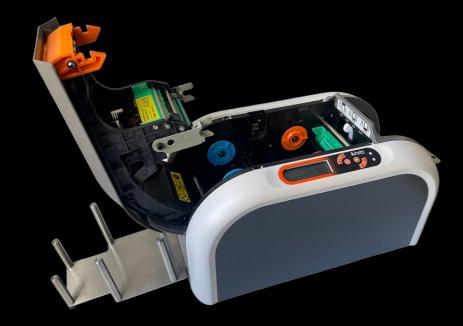

Partially pre-printed cards, 67 mm wide and up to 98 mm long, can be personalised on an actual printing area of 54 x 86mm single sided.

The PD display, the plug & play driver and an easy field-changeable printhead ensures maximum convenience.

Furthermore, the ECP-CR100 features outstanding fast-printing speed, with up to 180 colour cards per hour and 1,400 monochrome cards per hour.

If required the ECP-CR100 comes with an option for an embedded encoding kit for either RFID transponders, smart cards or magstripes.