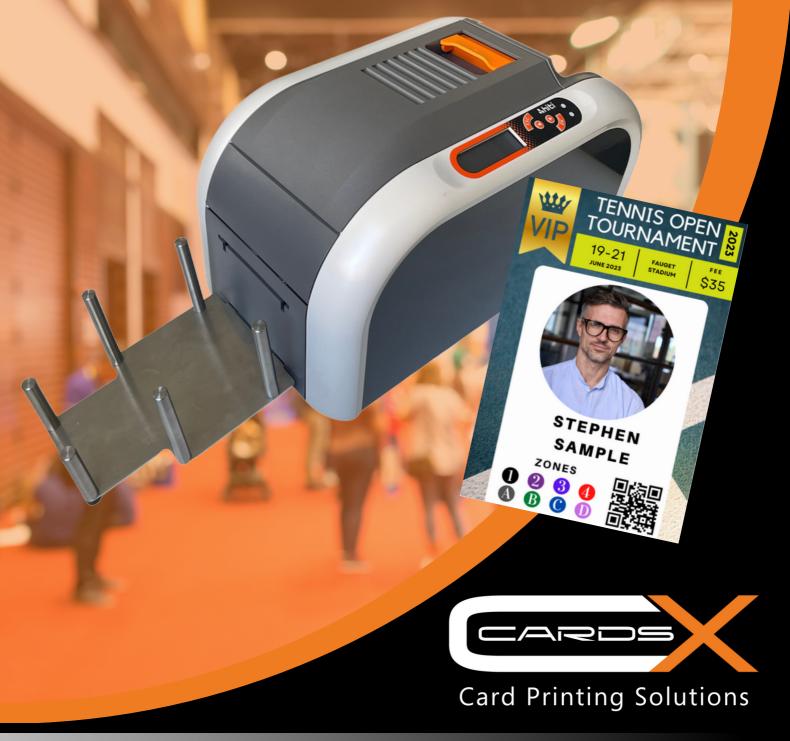

## CARDS-X ECP-CR100 EVENT CARD PRINTER

Extended Cards

Pre-printed cards upto 67 x 98mm can be personalised within a maximum area of 54 x 86mm.

Event

Card Printer

Professionals choice for VIP and accreditation purposes, where oversized cards are required.

## CARDS-X ECP-CR100 EVENT CARD PRINTER

ECP-CR100 event card printer – Prints CR80 format but on a CR100 card size format.

The ECP-CR100 event card printer is based on an established colour dye sublimation card printer and can print CR80 on CR100 preprinted cards and is suitable for all major global events.

Partially pre-printed cards, 67 mm wide and up to 98 mm long, can be personalised on an actual printing area of 54 x 86mm single sided.

The PD display, the plug & play driver and an easy field-changeable printhead ensures maximum convenience.