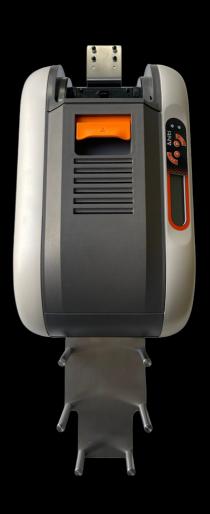

Contactless **Encoding** 

Fast Printing

180 cards/hr

67 x 98mm **CR100 Size** 

300dpi
Resolution

2 Years **Warranty** 

Large Capacity
Upto 100 cards

Wide Ribbon
Options