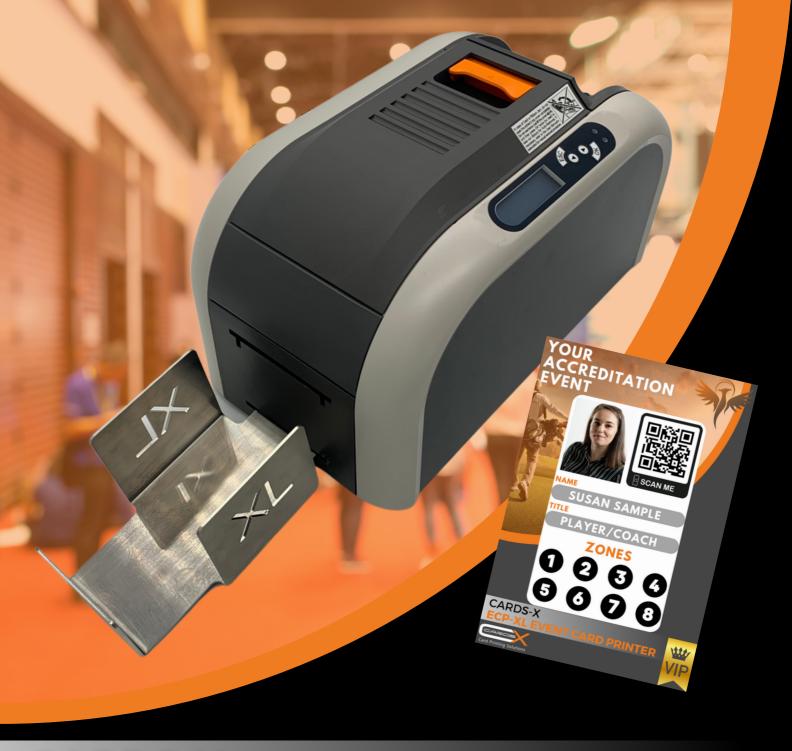

## CARDS-X ECP-XL EVENT CARD PRINTER

Oversized **Cards** 

Pre-printed cards 88 x 124mm or 88 x 140mm can be personalised within a maximum area of 54 x 86mm.

Event

Card Printer

Professionals choice for ticketing and accreditation purposes, where oversized cards are required.

## CARDS-X ECP-XL EVENT CARD PRINTER

Flexibility for oversized cards and the professional's choice for ticketing and accreditation purposes.

Easy to use the ECP-XL is based on a reliable dye sublimation printer and features a Plug & Play driver for Windows and Mac, standard native USB, a convenient display and a two-year warranty.

As well as printing at low sound levels, one of the ECP-XL Printers outstanding strengths is its fast printing speed; Up to 180 full colour cards per hour and 1,400 monochrome printed cards per hour.

Preprinted XXL-cards sized  $88 \times 124$  mm or  $88 \times 140$  mm can be personalised within a maxiumum printable area of  $54,0 \times 86,0$  mm and with three selectable printing positions on the card. In addition, by turning the card manually even a double print can be applicated. Furthermore, inline encoding of a contactless chip is possible.