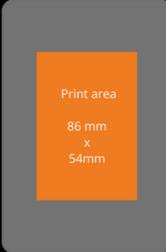

## CARDS-X ECP-XL EVENT CARD PRINTER

Oversized **Cards** 

Pre-printed cards 88 x 124mm or 88 x 140mm can be personalised within a maximum area of 54 x 86mm.

Event

Card Printer

Professionals choice for ticketing and accreditation purposes, where oversized cards are required.

As well as printing at low sound levels, one of the ECP-XL Printers outstanding strengths is its fast printing speed; Up to 180 full colour cards per hour and 1,400 monochrome printed cards per hour.

Preprinted XXL-cards sized  $88 \times 124$  mm or  $88 \times 140$  mm can be personalised within a maxiumum printable area of  $54,0 \times 86,0$  mm and with three selectable printing positions on the card. In addition, by turning the card manually even a double print can be applicated. Furthermore, inline encoding of a contactless chip is possible.