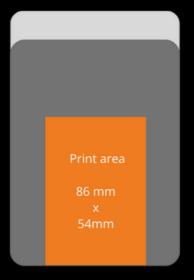

## CARDS-X ECP-XL EVENT CARD PRINTER

Oversized **Cards** 

Pre-printed cards 88 x 124mm or 88 x 140mm can be personalised within a maximum area of 54 x 86mm.

Event

Card Printer

Professionals choice for ticketing and accreditation purposes, where oversized cards are required.

As well as printing at low sound levels, one of the ECP-XL Printers outstanding strengths is its fast printing speed; Up to 180 full colour cards per hour and 1,400 monochrome printed cards per hour.

Preprinted XXL-cards sized  $88 \times 124$  mm or  $88 \times 140$  mm can be personalised within a maxiumum printable area of  $54,0 \times 86,0$  mm and with three selectable printing positions on the card. In addition, by turning the card manually even a double print can be applicated. Furthermore, inline encoding of a contactless chip is possible.