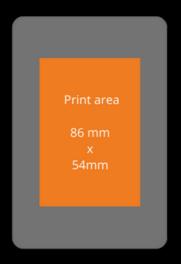

## CARDS-X ECP-XL EVENT CARD PRINTER

Oversized **Cards** 

Pre-printed cards 88 x 124mm or 88 x 140mm can be personalised within a maximum area of 54 x 86mm.

Event

Card Printer

Professionals choice for ticketing and accreditation purposes, where oversized cards are required.

As well as printing at low sound levels, one of the ECP-XL Printers outstanding strengths is its fast printing speed; Up to 180 full colour cards per hour and 1,400 monochrome printed cards per hour.

Preprinted XXL-cards sized  $88 \times 124$  mm or  $88 \times 140$  mm can be personalised within a maxiumum printable area of  $54,0 \times 86,0$  mm and with three selectable printing positions on the card. In addition, by turning the card manually even a double print can be applicated. Furthermore, inline encoding of a contactless chip is possible.