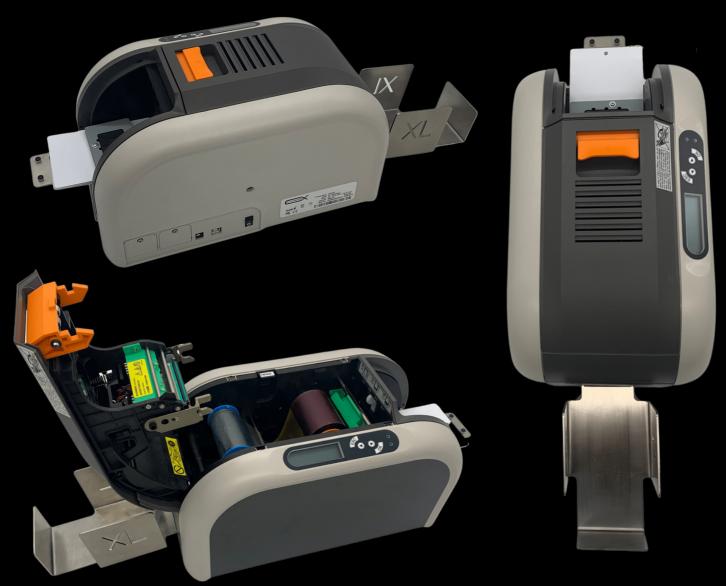

## CARDS-X ECP-XL EVENT CARD PRINTER

Flexibility for oversized cards and the professional's choice for ticketing and accreditation purposes.

Easy to use the ECP-XL is based on a reliable dye sublimation printer and features a Plug & Play driver for Windows and Mac, standard native USB, a convenient display and a two-year warranty.

As well as printing at low sound levels, one of the ECP-XL Printers outstanding strengths is its fast printing speed; Up to 180 full colour cards per hour and 1,400 monochrome printed cards per hour.

Preprinted XXL-cards sized  $88 \times 124$  mm or  $88 \times 140$  mm can be personalised within a maxiumum printable area of  $54,0 \times 86,0$  mm and with three selectable printing positions on the card. In addition, by turning the card manually even a double print can be applicated. Furthermore, inline encoding of a contactless chip is possible.

2 Years **Warranty** 

Large Capacity
Upto 100 cards

Windows & Mac iOS
Compatible

Wide Ribbon
Options

Central position with 124mm/4.88" card length

Central position with 140mm/5.51" card length

Bottom position with 124mm/4.88" or 140mm/5.51" card length

Card size 124 mm x 88 mm

Card size 140 mm x 88 mm

Card size 124/140 mm x 88 mm

| EXP-XL EVENT CARD PRINTER | TECHNICAL DATA                                                                                                     |
|---------------------------|--------------------------------------------------------------------------------------------------------------------|
| Printing Process          | Thermal Sublimation / Thermal Transfer                                                                             |
| Resolution                | 300 dpi                                                                                                            |
| Driver Compatibility      | Windows 2000, Vista, XP, Windows 7 (32/64 bit), Windows 8, 10 & 11, Mac OS                                         |
| Colour Ribbons            | 5-Segment Ribbon (YMCKO) for printing of 400 single sides                                                          |
| Monochrome Ribbons        | Single colour monochrome ribbon printers 1000 cards. Available<br>in Black, White, Blue, Red, Green, Silver & Gold |
| Card Formats              | 88 x 110mm to 140mm                                                                                                |
| Card Thickness            | From 0,25mm to 1,0mm                                                                                               |
| Card Capacity             | Dispenser for 100 cards (0,76mm thickness)<br>Output tray for 50 cards (0,76mm thickness)                          |
| Printer Speed             | Full Colour: Up to 180 cards per hour<br>Monochrome: Up to 1.400 cards per hour                                    |
| Encoding Options          | Contactless (RFID & UHF) encoding module                                                                           |
| Additional Options        | Ethernet Network Interface                                                                                         |
| Weight                    | 5,2 kg / 11.4 lbs                                                                                                  |
| Dimensions                | 197,8 mm (width) x 354 mm (length) x 204 mm (height)                                                               |
| Warranty                  | 2 Years                                                                                                            |