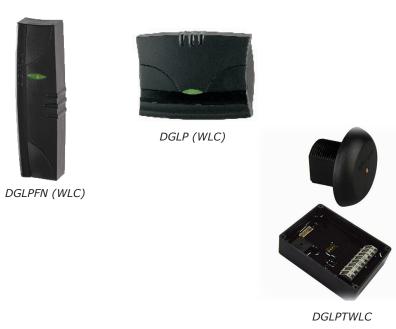

#### **Dimensions**

Dimensions:

• 139 x 41 x 23mm - DGLPFN (WLC)

- 103 x 81 x 23mm DGLP (WLC)
- 140 x 35 x 21mm DGLIFN (WLC)
- 97 x 76 x 20mm DGLI (WLC)
- (H x Ø) 10 x 43.8mm DGLPT (WLC) (Read head)
- (H x Ø) 20.9 x 25mm DGLPT (WLC) (Flush mount)

#### **Product Reference**

**DGLPFN** - Narrow reader

**DGLPFN WLC - Narrow reader, Wiegand** 

**DGLP** - Standard reader

**DGLP WLC - Standard reader, Wiegand** 

**DGLIFN** - Narrow stainless reader

**DGLIFN WLC - Narrow stainless reader, Wiegand** 