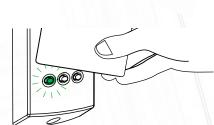

## Wiegand Activation

To enable Wiegand, simply present your activation card to the reader you wish to activate within 2 minutes of power up. The reader LED's will advise you of the success of the activation by displaying a green LED for activation of Wiegand output and red LED for activation of Clock and Data output. To change the reader output again, simply present the card again within 2 minutes of power up.