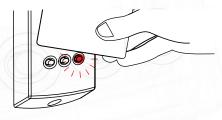

## Wiegand Activation

To enable Wiegand, simply present your activation card to the reader you wish to activate within 2 minutes of power up. The reader LED's will advise you of the success of the activation by displaying a green LED for activation of Wiegand output and red LED for activation of Clock and Data output. To change the reader output again, simply present the card again within 2 minutes of power up.