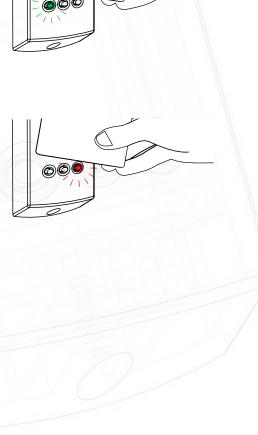

## Wiegand Activation

To enable Wiegand, simply present your activation card to the reader you wish to activate within 2 minutes of power up. The reader LED's will advise you of the success of the activation by displaying a green LED for activation of Wiegand output and red LED for activation of Clock and Data output. To change the reader output again, simply present the card again within 2 minutes of power up.