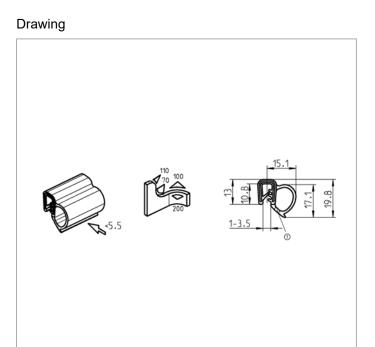

#### **Product information**

① = Bore holes approx. every 500 mm

#### Properties

| 1 roportioo                  |                                                           |
|------------------------------|-----------------------------------------------------------|
| Seal type                    | Clip-on profile self-clamping                             |
| Clamping edge is or is up to | 3.5                                                       |
| Cap dimension L              |                                                           |
| Material                     | Foam rubber EPDM; clamping profile<br>EPDM 65 ± 5 Shore A |
| Surface                      | black                                                     |

| Properties         |                          |
|--------------------|--------------------------|
| Clamping edge from | 1                        |
| Seal element       | Sealing balloon, lateral |

The above information is given to the best of our knowledge. The tests are carried out under laboratory conditions and therefore have the character of a general recommendation. The suitability of our product for the respective application must, if necessary, be checked and verified by our own tests "under original conditions".