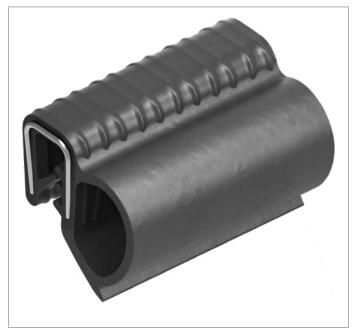

## 1011-23-01

Sealing profile self-clamping, Foam rubber EPDM; clamping profile EPDM  $65 \pm 5$  Shore A black; 1011-23-01

### Product image