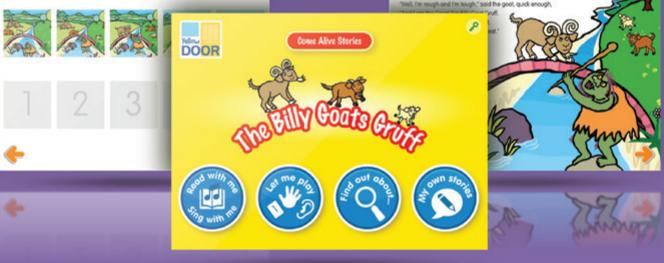

## **Yellow Door**

Each Genee Tilt and Touch table comes with the complete award winning 9 title bundle of Yellow Door applications which help to offer language rich play environments to enhance children's learning of early literacy and auditory and memory skills. This full suite contains Come Alive Nursery Rhymes, Come Alive Stories, Come Alive Listening and Playing with Letters and Sounds applications. Each application is loaded with attractive pictures, animation and catchy songs, which offer an enjoyable, multi-sensory approach to teaching and learning. Learn through an engaging mix of rhythm, rhyme, song and illustration, fun facts and interactive play.