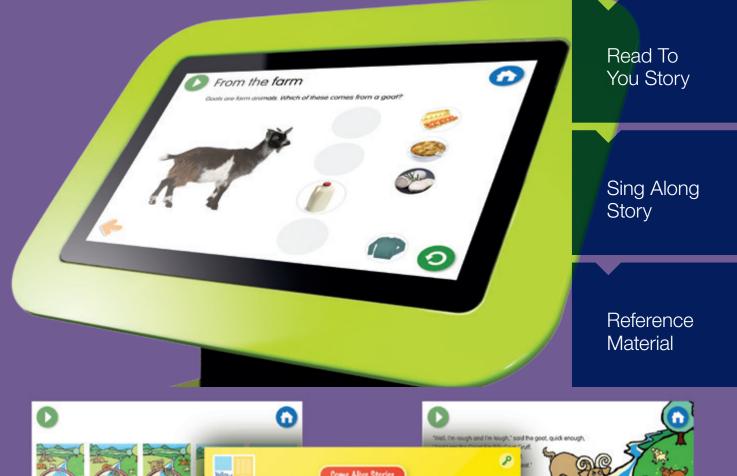

## **Yellow Door**

Each Genee Tilt and Touch table comes with the complete award winning 9 title bundle of Yellow Door applications which help to offer language rich play environments to enhance children's learning of early literacy and auditory and memory skills. This full suite contains Come Alive Nursery Rhymes, Come Alive Stories, Come Alive Listening and Playing with Letters and Sounds applications. Each application is loaded with attractive pictures, animation and catchy songs, which offer an enjoyable, multi-sensory approach to teaching and learning. Learn through an engaging mix of rhythm, rhyme, song and illustration, fun facts and interactive play.