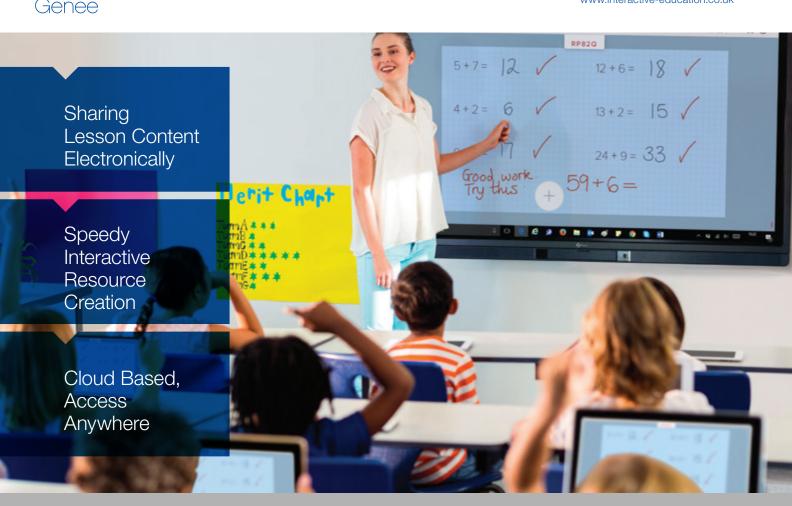

## **Project Flow**

Project Flow is a lesson management tool which uses any device to provide resources and activities to student screens. It allows personalised interactive learning activities to student devices to reinforce understanding lesson objectives, giving teachers the ability to provide instant feedback on student work.