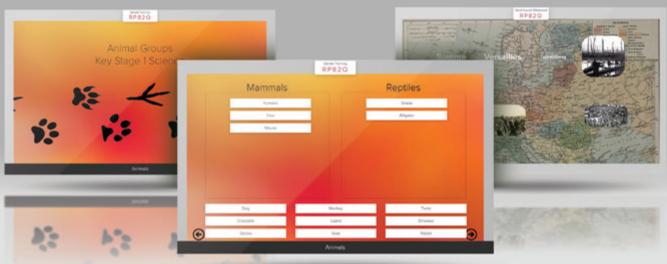

## **Project Flow**

Project Flow is a lesson management tool which uses any device to provide resources and activities to student screens. It allows personalised interactive learning activities to student devices to reinforce understanding lesson objectives, giving teachers the ability to provide instant feedback on student work.