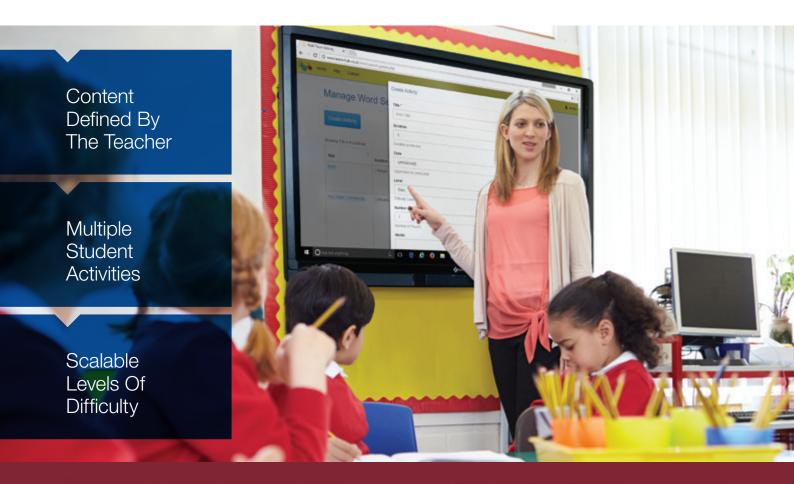

## Learn-Hub

Designed specifically around multi-user gamification, Learn-Hub is a cloud based software that includes seven fully adaptable learning activities. Activities are designed for Early Years & Primary students and include Word Search, Quiz, Number Activities, and Memory Games.

- Multi-touch browser based activities for any device.
- Teachers can create their own activities.
- Up to 4 students at the same time can utilise the activities competitively.
- Ability to save, print and record student results.