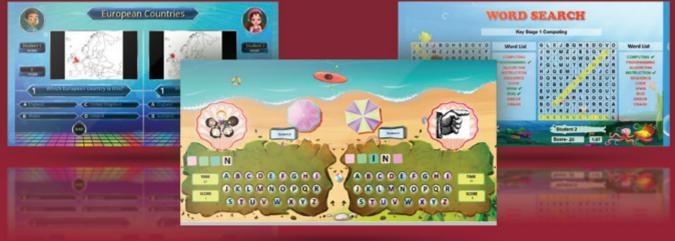

## Learn-Hub

Designed specifically around multi-user gamification, Learn-Hub is a cloud based software that includes seven fully adaptable learning activities. Activities are designed for Early Years & Primary students and include Word Search, Quiz, Number Activities, and Memory Games.

- Multi-touch browser based activities for any device.
- Teachers can create their own activities.
- Up to 4 students at the same time can utilise the activities competitively.
- Ability to save, print and record student results.