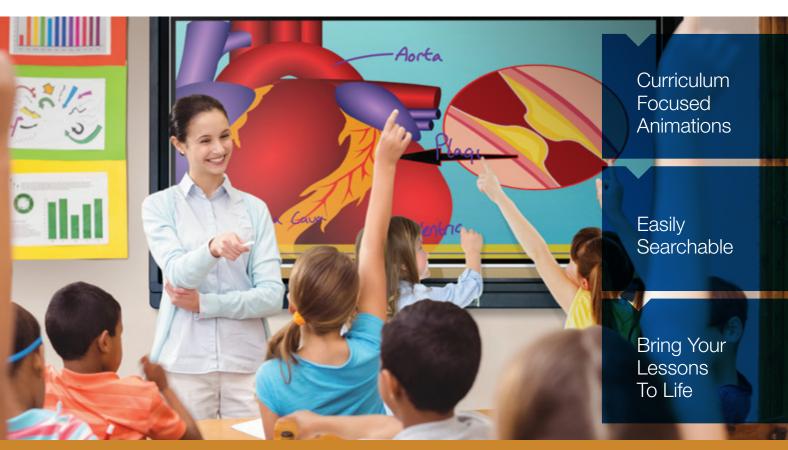

## **Genee Explorer**

Designed to work seamlessly with SPARK, Genee Explorer, provides a data-bank of 12,000 bespoke animations and images, each designed for different subject areas, as part of a Primary or Secondary school's structure. Never before have teachers had access to so many educational images and animations to use within lesson time. With a built-in Search Engine, teachers have easy access to a variety of imagery for their lessons. From exploring the cause of earthquakes for Geography, identifying the formation of Atoms for Physics, or the body's respiration system for Biology; Genee Explorer has thousands of visual aids and supporting content for teachers. Explore a world of animation and bring your lessons to life!