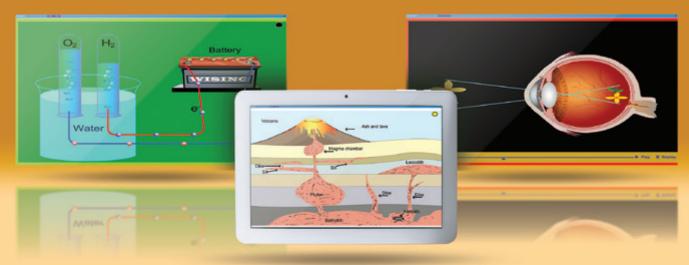

## **Genee Explorer**

Designed to work seamlessly with SPARK, Genee Explorer, provides a data-bank of 12,000 bespoke animations and images, each designed for different subject areas, as part of a Primary or Secondary school's structure. Never before have teachers had access to so many educational images and animations to use within lesson time. With a built-in Search Engine, teachers have easy access to a variety of imagery for their lessons. From exploring the cause of earthquakes for Geography, identifying the formation of Atoms for Physics, or the body's respiration system for Biology; Genee Explorer has thousands of visual aids and supporting content for teachers. Explore a world of animation and bring your lessons to life!