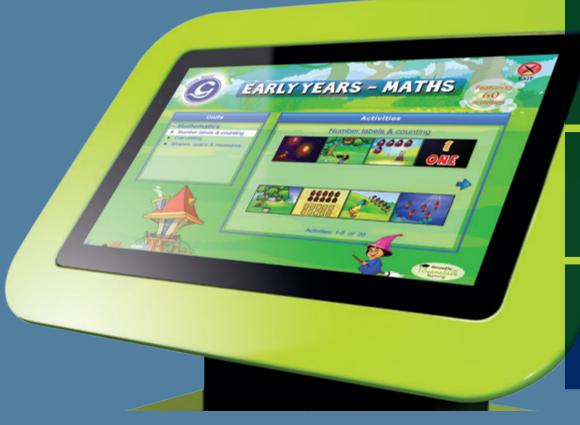

#### MATHS

Early Years Maths is designed to offer multiple interactive activities based upon numbers and gamification, and is designed for Early Years & Key Stage 1 students. Available as a stand-alone package, Early Years software can be added to any G-Touch screen or interactive Tilt & Touch Table.