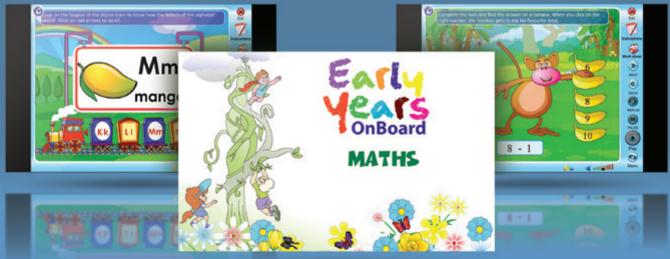

### **ENGLISH**

Designed for Early Years & Key Stage 1 students, Early Years English provides an array of interactive activities based upon word skills and gamification. Available as a stand-alone package, Early Years software can be added to any G-Touch screen or interactive Tilt & Touch Table.

#### MATHS

Early Years Maths is designed to offer multiple interactive activities based upon numbers and gamification, and is designed for Early Years & Key Stage 1 students. Available as a stand-alone package, Early Years software can be added to any G-Touch screen or interactive Tilt & Touch Table.