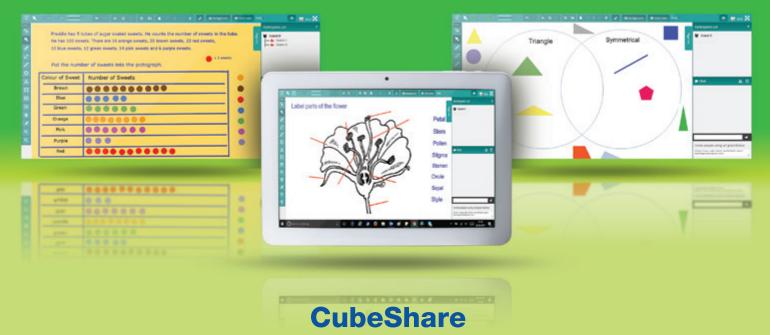

CubeShare is a browser based, canvas sharing software product. It allows for collaboration amongst participants who can be in the same location or anywhere in the world. All that is needed is a good quality internet connection. The basic concept is that a teacher will create a lesson in CubeShare and invite participants to attend via a URL web link. Students can attend the meeting via web browser on any platform or by downloading an app on their tablet/mobile device. Once in the meeting, the teacher and all logged in participants will be able to see the same canvas and collaborate via annotation and sharing documents/images.