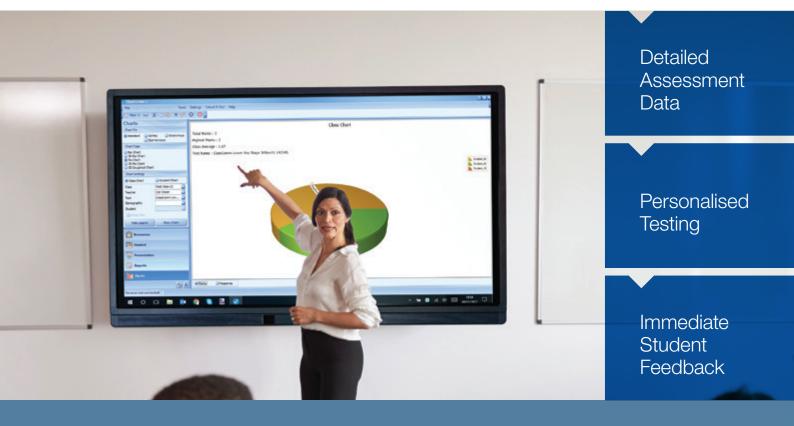

## ClassComm 5 & ClassComm Cloud

ClassComm is an assessment software tool that will run on any machine or platform. Designed to give formative and summative assessment, when used with any Genee response handset or Virtual G-Pad, on students own hand held device (B.Y.O.D). Questions and slides can be created directly inside ClassComm, using its powerful content editor and templates can be stored and shared in an online customisable data-bank. Tests can be completed 'On or Offline' and given a specified time frame. All data can be reported in the form of charts and graphs which can be stored in the cloud.