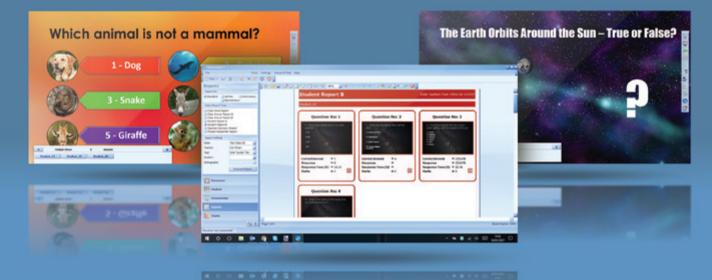

## ClassComm 5 & ClassComm Cloud

ClassComm is an assessment software tool that will run on any machine or platform. Designed to give formative and summative assessment, when used with any Genee response handset or Virtual G-Pad, on students own hand held device (B.Y.O.D). Questions and slides can be created directly inside ClassComm, using its powerful content editor and templates can be stored and shared in an online customisable data-bank. Tests can be completed 'On or Offline' and given a specified time frame. All data can be reported in the form of charts and graphs which can be stored in the cloud.