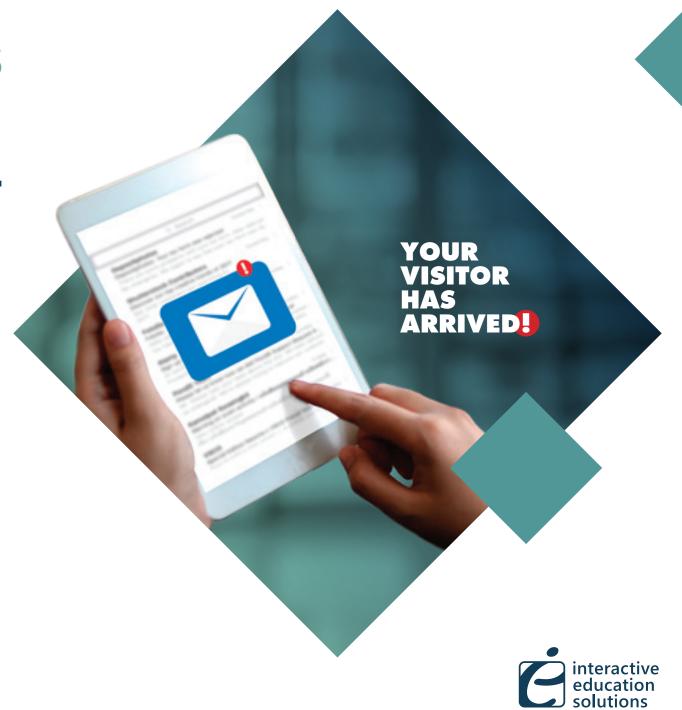

### SEND AUTOMATED EMAIL NOTIFICATION WHEN VISITORS ARRIVE

Genee Registrar will notify you when your visitor signs in! When your visitors arrive and signs into the registrar system, you will get an email notification stating they have arrived. This powerful software can eliminate the need for a receptionist!