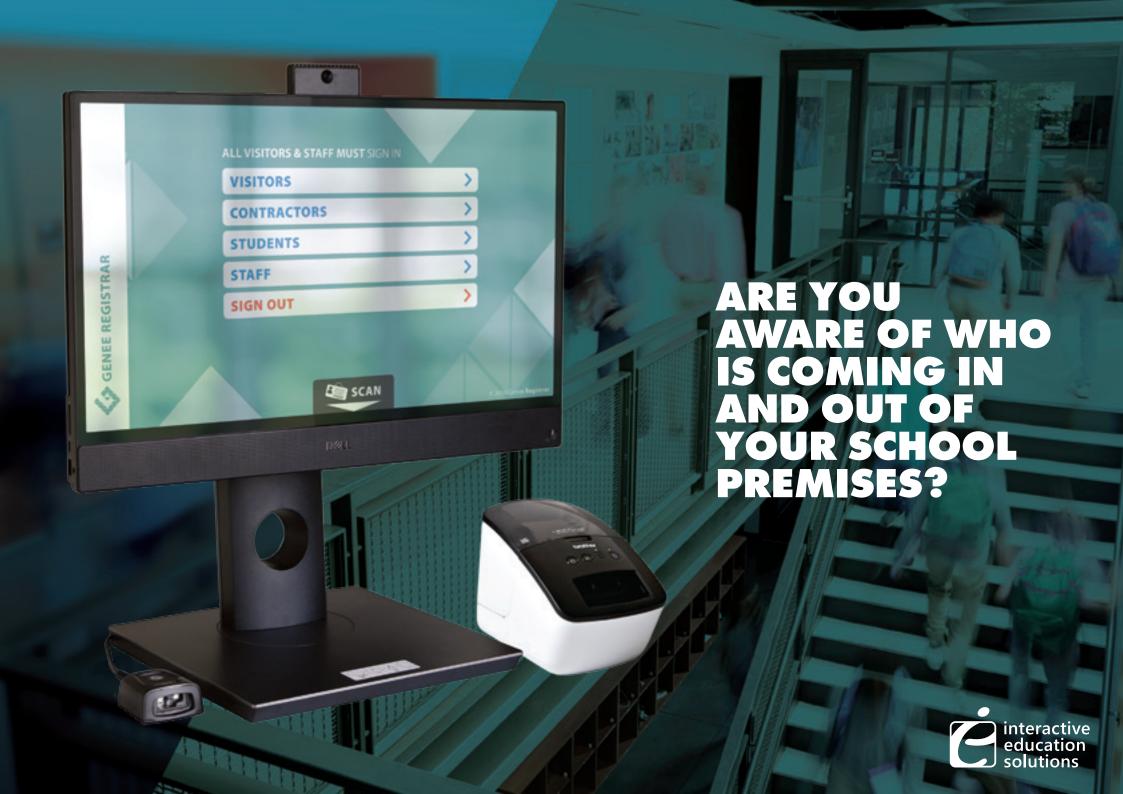

# GENEE REGISTRAR IS GENEE'S VISITOR MANAGEMENT SYSTEM (VMS), WHICH GIVES YOU A SECURE, FLEXIBLE RECORD OF VISITORS, STAFF AND STUDENT'S ATTENDANCE ON SITE.

Visitors can sign in quickly and easily provide essential details such as their car registration and the company they are visiting from, so that you always have simple access to detailed visitor information.

### IMAGE STORED UPON SIGN IN

Every sign in will take an image and store it to the system, this will enable organisations to verify the identity of a sign in. View a report to see the sign in times and images along with additional details.