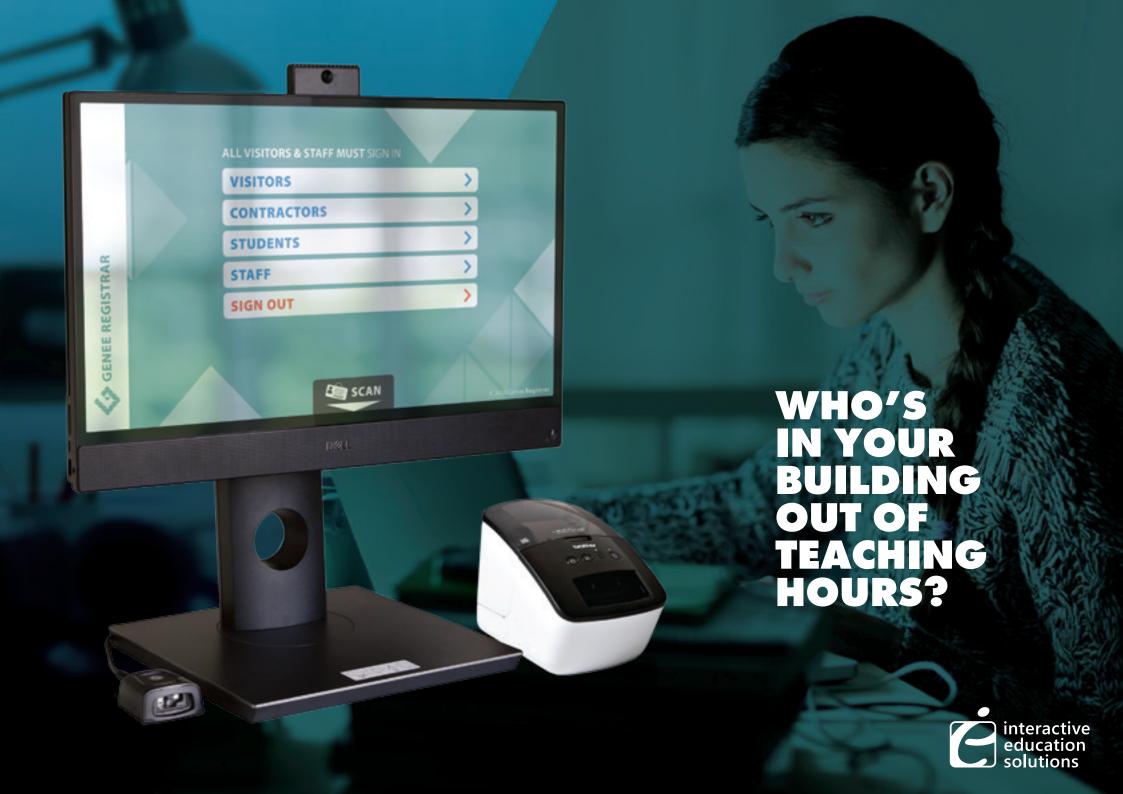

### IMAGE STORED UPON SIGN IN

Every sign in will take an image and store it to the system, this will enable organisations to verify the identity of a sign in. View a report to see the sign in times and images along with additional details.