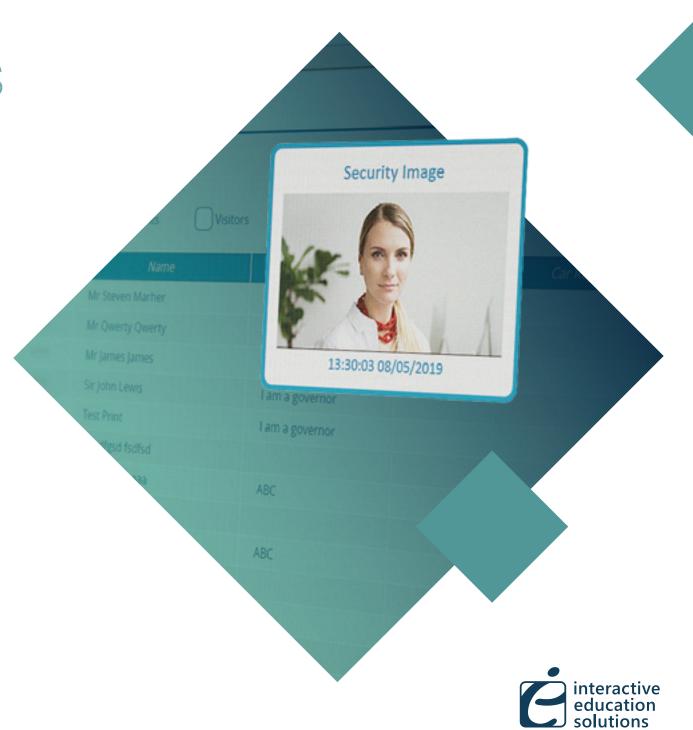

### AUTO GENERATE CALENDAR INVITES FOR EVENTS

Registrar will now automatically email an outlook .ics calendar invite to all invited members of a meeting.