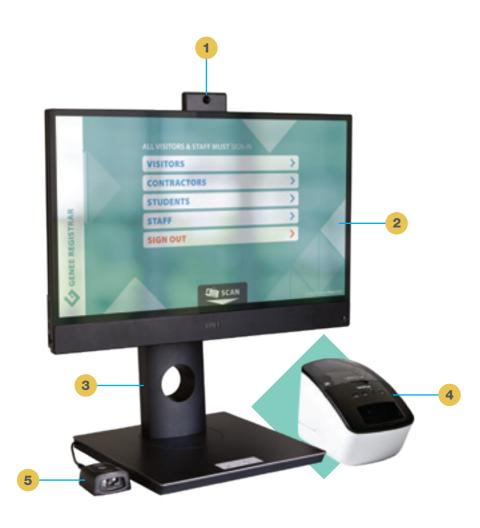

The Genee Registrar is also available as a non-cloud version for installation where Wi-Fi connectivity is not available.

Please contact us for more details for bespoke versions of the Genee Registrar.

- 1 Full high-definition (FHD) camera
- 2 21.5" touchscreen Narrow Bezel Full HD IPS (1920x1080) display with touch and anti-glare
- 3 All-in-one height adjustable stand (wall or desk mount optional)
- 4 Thermal label printer
- 5 Fixed mount scanner