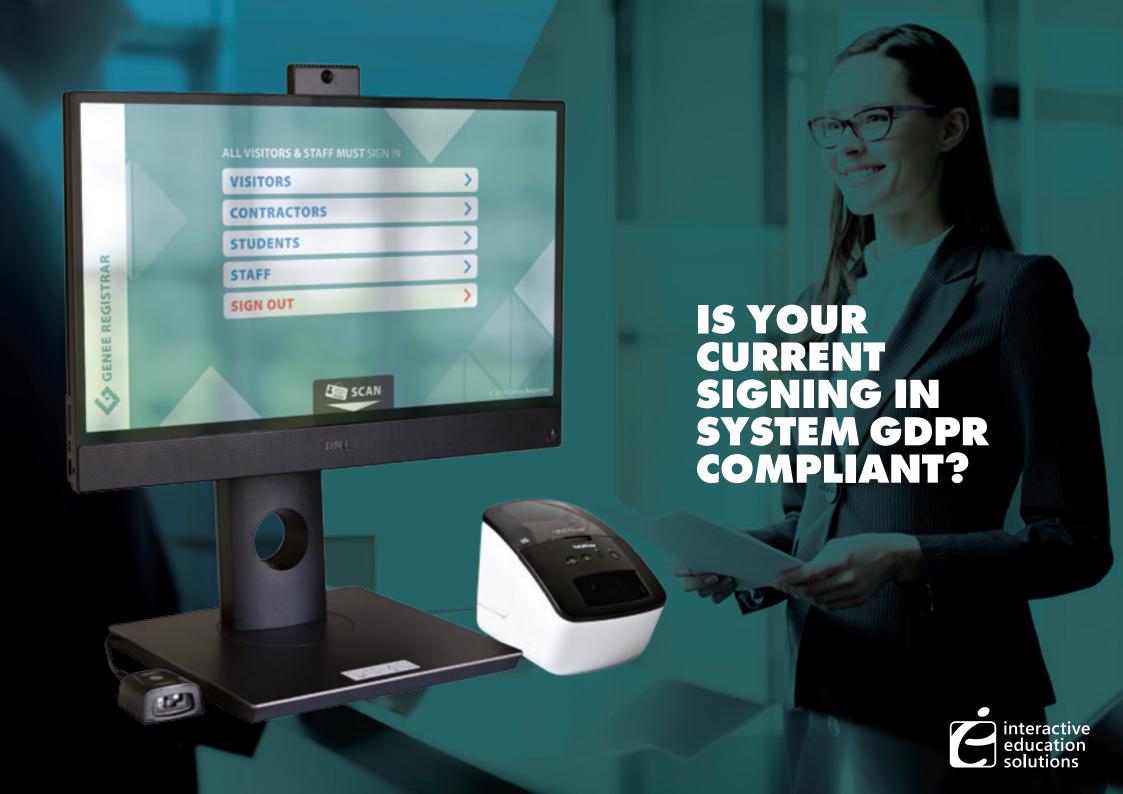

#### Other features of Genee Registrar

| Customisation   | <b>√</b> | DBS Registered Visitors        | <b>√</b> |
|-----------------|----------|--------------------------------|----------|
| Student Sign In | <b>√</b> | Cloud Based                    | <b>√</b> |
| Meetings        | <b>√</b> | Backups                        | <b>√</b> |
| MIS Integration | <b>√</b> | Remote Support                 | <b>√</b> |
| Sign in & Out   | <b>√</b> | Sign In Staff                  | <b>√</b> |
| Evacuation Mode | <b>✓</b> | User Management                | <b>√</b> |
| Reports         | <b>√</b> | Multiple Site / Point of Entry | <b>√</b> |
| GDPR            | <b>√</b> | Back End Access                | <b>√</b> |