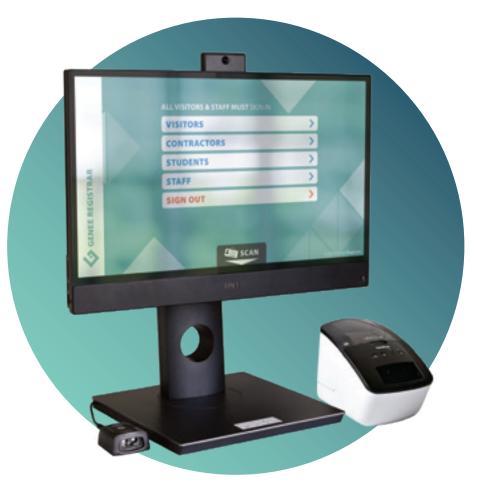

### **Genee Registrar**

A standard bundle includes **21.5" touchscreen** with a **high-resolution webcam**, **thermal label printer**, **wall or desk mount** option.