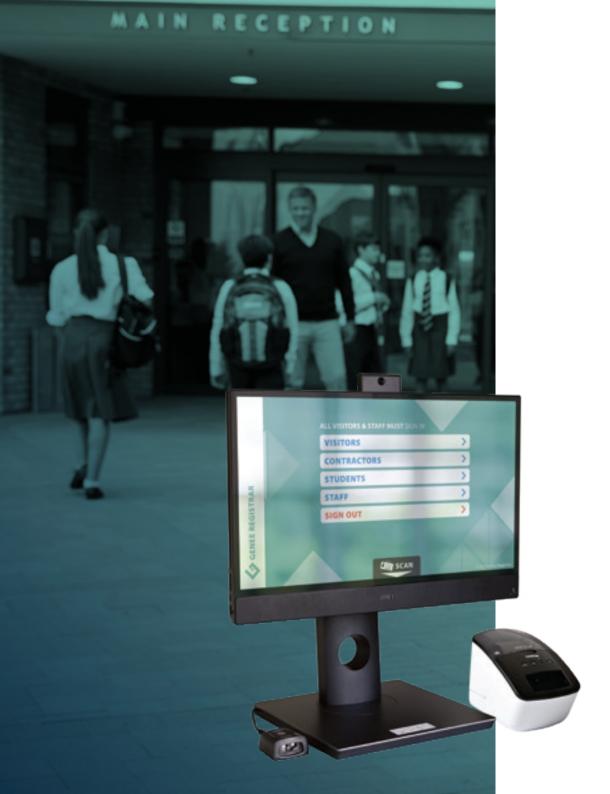

### GENEE REGISTRAR

# GENEE REGISTRAR IS GENEE'S VISITOR MANAGEMENT SYSTEM (VMS), WHICH GIVES YOU A SECURE, FLEXIBLE RECORD OF VISITORS, STAFF AND STUDENT'S ATTENDANCE ON SITE.

Visitors can sign in quickly and easily provide essential details such as their car registration and the company they are visiting from, so that you always have simple access to detailed visitor information.

The Genee Registrar version 2, is a cloud-base Visitor Management System (VMS). The VMS has now been designed to work in Online and Offline mode with new added features.

### **Genee Registrar**

A standard bundle includes **21.5" touchscreen** with a **high-resolution webcam**, **thermal label printer**, **wall or desk mount** option.

The Genee Registrar is also available as a non-cloud version for installation where Wi-Fi connectivity is not available.

Please contact us for more details for bespoke versions of the Genee Registrar.

- 1 Full high-definition (FHD) camera
- 2 21.5" touchscreen Narrow Bezel Full HD IPS (1920x1080) display with touch and anti-glare
- 3 All-in-one height adjustable stand (wall or desk mount optional)
- 4 Thermal label printer
- 5 Fixed mount scanner