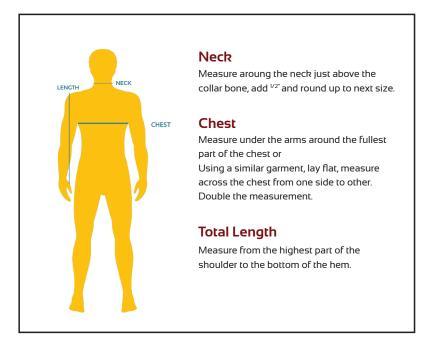

## **BOYS AND MENS OXFORD DRESS SHIRTS**

School Uniforms 4 Less garments are made for a comfortable fit for everyday wear. If you do not know what size to order, take a measurement and use our size charts to find out your perfect fit. Our suggestion is to measure over the undergarments and not over other clothing. Use a measuring tape and wrap it around your body comfortably without making it too tight.

Note: All measurements are in inches

| YOUTH SIZES |                            |                            |                     |  |
|-------------|----------------------------|----------------------------|---------------------|--|
| SIZE        | CHEST                      | LENGTH                     | NECK                |  |
| 04          | 283/4"                     | 18"                        | 11"                 |  |
| 06          | 303/4"                     | 20"                        | 111/4"              |  |
| 08          | 33"                        | 22"                        | 12 <sup>1/2</sup> " |  |
| 10          | 35"                        | <b>23</b> <sup>1/2</sup> " | 13"                 |  |
| 12          | <b>36</b> <sup>1/2"</sup>  | 251 <sup>/2</sup> ″        | 13"                 |  |
| 14          | 39"                        | <b>27</b> <sup>1/2</sup> " | 131/2"              |  |
| 16          | 41"                        | 28"                        | 14"                 |  |
| 18          | <b>42</b> <sup>1/2</sup> " | 29"                        | 141/2"              |  |
| 20          | <b>44</b> <sup>1/2</sup> " | 30"                        | 15"                 |  |

| ADULT SIZES |       |                            |      |  |
|-------------|-------|----------------------------|------|--|
| SIZE        | CHEST | LENGTH                     | NECK |  |
| SM          | 44"   | 31"                        | 15"  |  |
| MED         | 48"   | 31 <sup>1/2</sup> "        | 16"  |  |
| LRG         | 52"   | 32"                        | 17"  |  |
| X-LRG       | 56"   | <b>32</b> <sup>1/2</sup> " | 18"  |  |
| 2X-LRG      | 60"   | 33"                        | 19"  |  |
| 3X-LRG      | 64"   | <b>33</b> <sup>1/2</sup> " | 20"  |  |
| 4X-LRG      | 68"   | 34                         | 21"  |  |
| 5X-LRG      | 72"   | <b>34</b> <sup>1/2</sup> " | 22"  |  |