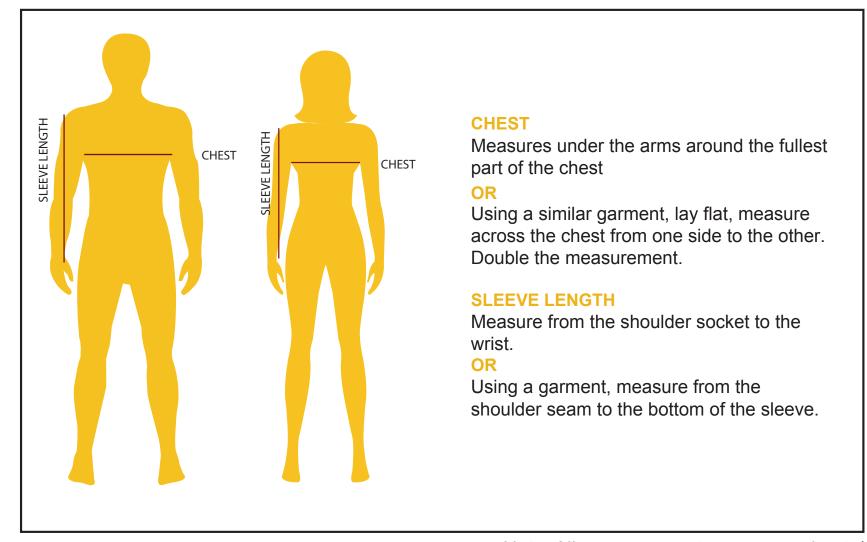

## NYLON JACKET WITH HOOD

School Uniforms 4 Less garments are made for a comfortable fit for everyday wear. If you do not know what size to order, take a measurement and use our size charts to find out your perfect fit. Our suggestion is to measure over the undergarments and not over other clothing. Use a measuring tape and wrap it around your body comfortably without making it too tight.

The fit of your garment(s) will depend on your personal preferences, the displayed sizing chart may be used as your guide. School Uniforms 4 Less caters to a great fit. We take pride and joy in all our school uniforms. If you have any questions please do not hesitate to email us at