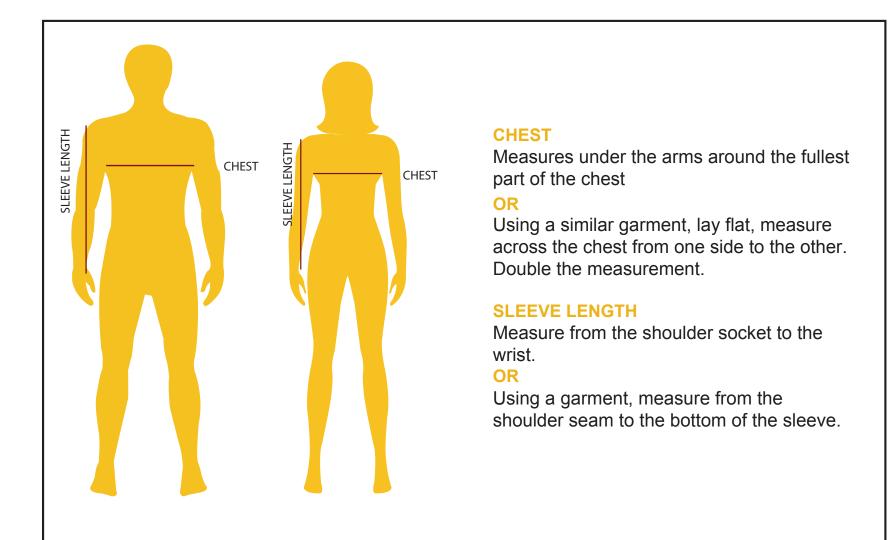

## **HEAVYWEIGHT NYLON JACKET**

School Uniforms 4 Less garments are made for a comfortable fit for everyday wear. If you do not know what size to order, take a measurement and use our size charts to find out your perfect fit. Our suggestion is to measure over the undergarments and not over other clothing. Use a measuring tape and wrap it around your body comfortably without making it too tight.

The fit of your garment(s) will depend on your personal preferences, the displayed sizing chart may be used as your guide. School Uniforms 4 Less caters to a great fit. We take pride and joy in all our school uniforms. If you have any questions please do not hesitate to email us at

schooluniforms4less@schooluniforms4less.com

Note: All measurements are approximate\*

| YOUTH SIZES      |      |     |       |       |                  |  |  |  |  |
|------------------|------|-----|-------|-------|------------------|--|--|--|--|
| SIZE             | X-SM | SM  | MED   | LRG   | ADULT X<br>SMALL |  |  |  |  |
| # SIZE           | 5-6  | 7-8 | 10-12 | 14-16 |                  |  |  |  |  |
| CHEST            | 36   | 38  | 40    | 43    | 46               |  |  |  |  |
| SLEEVE<br>LENGTH | 24   | 25  | 27    | 29    | 31               |  |  |  |  |

| ADULT SIZES              |    |                                         |     |                                         |        |                                         |  |  |  |
|--------------------------|----|-----------------------------------------|-----|-----------------------------------------|--------|-----------------------------------------|--|--|--|
| SIZE                     | SM | MED                                     | LRG | X-LRG                                   | 2X-LRG | 3X-LRG                                  |  |  |  |
| CHEST                    | 48 | 50                                      | 52  | 56                                      | 60     | 62                                      |  |  |  |
| LONG<br>SLEEVE<br>LENGTH | 34 | <b>35</b> <sup>1</sup> / <sub>2</sub> " | 37  | <b>37</b> <sup>1</sup> / <sub>2</sub> " | 38     | <b>38</b> <sup>1</sup> / <sub>2</sub> " |  |  |  |