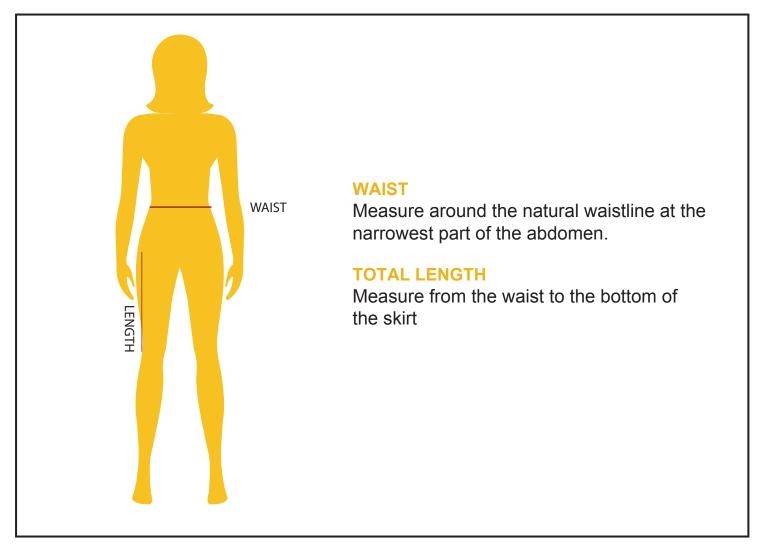

Note: All measurements are approximate\*

| GIRLS SIZES |       |     |       |       |     |     |       |     |       |     |  |
|-------------|-------|-----|-------|-------|-----|-----|-------|-----|-------|-----|--|
| SIZE        | 02    | 03  | 04    | 06    | 07  | 08  | 10    | 12  | 14    | 16  |  |
| WAIST       | 20"   | 21" | 22"   | 23"   | 24" | 25" | 26"   | 27" | 28"   | 29" |  |
| LENGTH      | 11.5" | 12" | 12.5" | 13.5" | 15" | 16" | 16.5" | 17" | 17.5" | 18" |  |

| LADIES SIZES |                                         |        |                                         |        |                                         |         |  |  |  |  |
|--------------|-----------------------------------------|--------|-----------------------------------------|--------|-----------------------------------------|---------|--|--|--|--|
| SIZE         | SMALL                                   | MEDIUM | LARGE                                   | XLARGE | 2XLARGE                                 | 3XLARGE |  |  |  |  |
| WAIST        | <b>30</b> <sup>1</sup> / <sub>2</sub> " | 32"    | <b>33</b> <sup>1</sup> / <sub>2</sub> " | 35     | <b>36</b> <sup>1</sup> / <sub>2</sub> " | 38"     |  |  |  |  |
| LENGTH       | 18.5"                                   | 19"    | 19.5"                                   | 20"    | 20.5"                                   | 21"     |  |  |  |  |