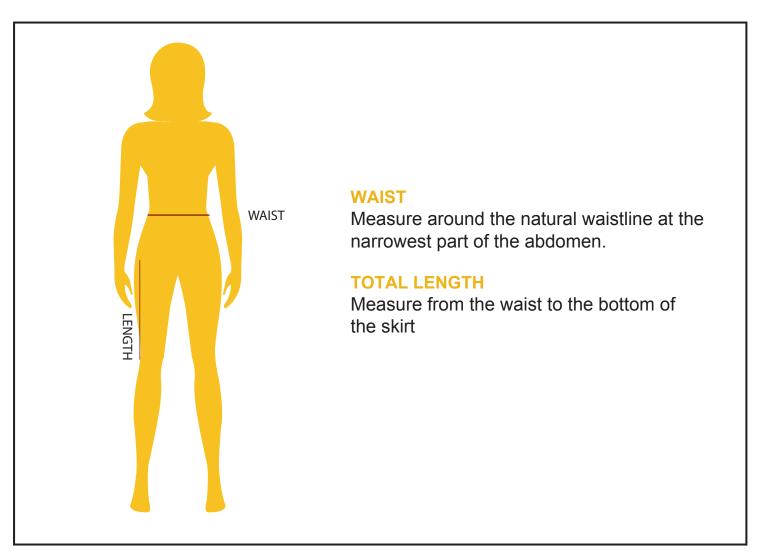

## **GIRLS SKIRTS**

School Uniforms 4 Less garments are made for a comfortable fit for everyday wear. If you do not know what size to order, take a measurement and use our size charts to find out your perfect fit. Our suggestion is to measure over the undergarments and not over other clothing. Use a measuring tape and wrap it around your body comfortably without making it too tight.

Note: All measurements are approximate\*

| GIRLS SIZES |                                         |                                         |                                         |                                         |                                         |     |                                         |
|-------------|-----------------------------------------|-----------------------------------------|-----------------------------------------|-----------------------------------------|-----------------------------------------|-----|-----------------------------------------|
| SIZE        | 06                                      | 07                                      | 08                                      | 10                                      | 12                                      | 14  | 16                                      |
| WAIST       | 23"                                     | 24"                                     | <b>24</b> <sup>1</sup> / <sub>2</sub> " | <b>25</b> <sup>1</sup> / <sub>2</sub> " | <b>26</b> <sup>1</sup> / <sub>2</sub> " | 28" | <b>29</b> <sup>1</sup> / <sub>2</sub> " |
| LENGTH      | <b>16</b> <sup>1</sup> / <sub>2</sub> " | <b>18</b> <sup>1</sup> / <sub>2</sub> " | 20"                                     | 21"                                     | <b>21</b> <sup>1</sup> / <sub>2</sub> " | 22" | <b>22</b> <sup>1</sup> / <sub>2</sub> " |