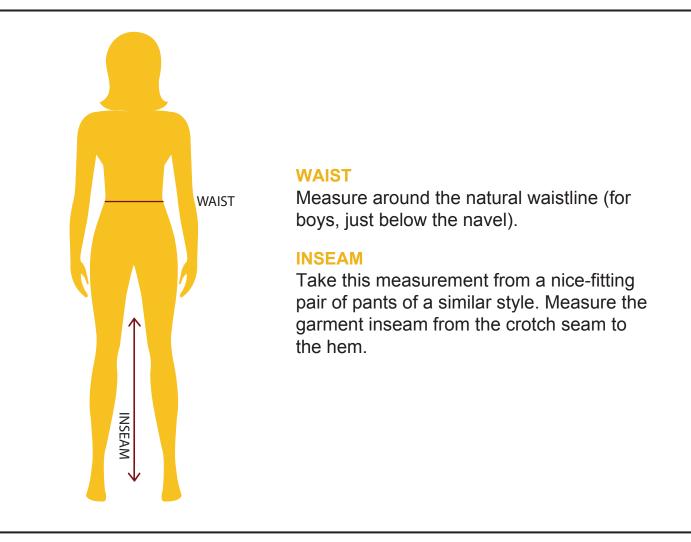

# **GIRLS PANTS AND SHORTS**

School Uniforms 4 Less garments are made for a comfortable fit for everyday wear. If you do not know what size to order, take a measurement and use our size charts to find out your perfect fit. Our suggestion is to measure over the undergarments and not over other clothing. Use a measuring tape and wrap it around your body comfortably without making it too tight.

#### **GIRLS PANTS**

| INSEAM | 15"  | <b>17</b> <sup>1</sup> / <sub>2</sub> " | <b>20</b> <sup>1</sup> / <sub>2</sub> " | <b>23</b> <sup>1</sup> / <sub>2</sub> " | <b>24</b> <sup>1</sup> / <sub>2</sub> " | <b>25</b> <sup>1</sup> / <sub>2</sub> " | <b>26</b> <sup>1</sup> / <sub>2</sub> " | <b>27</b> <sup>1</sup> / <sub>2</sub> " | <b>28</b> <sup>1</sup> / <sub>2</sub> " |
|--------|------|-----------------------------------------|-----------------------------------------|-----------------------------------------|-----------------------------------------|-----------------------------------------|-----------------------------------------|-----------------------------------------|-----------------------------------------|
| COLORS | NAVY | KHAKI                                   | GREY                                    |                                         |                                         |                                         |                                         |                                         |                                         |