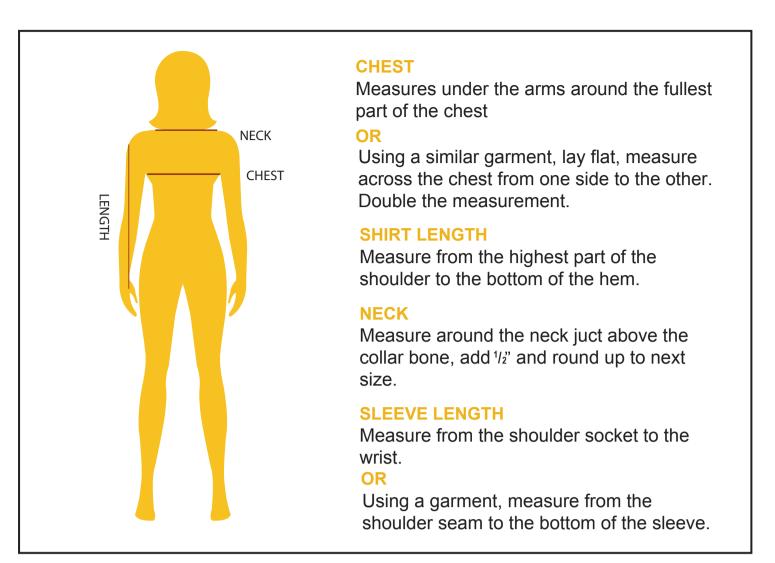

school uniforms 4 less@school uniforms 4 less.com

Note: All measurements are approximate\*

| GIRLS SIZES      |                                         |                                         |                                         |                                         |                                         |                                         |                                         |                                         |                                         |  |
|------------------|-----------------------------------------|-----------------------------------------|-----------------------------------------|-----------------------------------------|-----------------------------------------|-----------------------------------------|-----------------------------------------|-----------------------------------------|-----------------------------------------|--|
| SIZE             | 04                                      | 06                                      | 08                                      | 10                                      | 12                                      | 14                                      | 16                                      | 18                                      | 20                                      |  |
| CHEST            | <b>28</b> <sup>3</sup> / <sub>4</sub> " | <b>30</b> <sup>3</sup> / <sub>4</sub> " | 33"                                     | 35"                                     | <b>36</b> <sup>1</sup> / <sub>2</sub> " | 39"                                     | 41"                                     | <b>42</b> <sup>1</sup> / <sub>2</sub> " | <b>44</b> <sup>1</sup> / <sub>2</sub> " |  |
| SHIRT<br>LENGTH  | 18"                                     | 20"                                     | 22"                                     | <b>23</b> <sup>1</sup> / <sub>2</sub> " | <b>25</b> <sup>1</sup> / <sub>2</sub> " | <b>27</b> <sup>1</sup> / <sub>2</sub> " | 28"                                     | 29"                                     | 30"                                     |  |
| NECK             | 11"                                     | <b>11</b> <sup>1</sup> / <sub>4</sub> " | <b>12</b> <sup>1</sup> / <sub>2</sub> " | 13"                                     | 13"                                     | <b>13</b> <sup>1</sup> / <sub>2</sub> " | 14"                                     | <b>14</b> <sup>1</sup> / <sub>2</sub> " | 15"                                     |  |
| SLEEVE<br>LENGTH | <b>12</b> <sup>7</sup> / <sub>8</sub> " | 15"                                     | 16"                                     | <b>17</b> <sup>1</sup> / <sub>2</sub> " | <b>19</b> <sup>1</sup> / <sub>4</sub> " | <b>20</b> <sup>3</sup> / <sub>4</sub> " | <b>21</b> <sup>1</sup> / <sub>2</sub> " | <b>24</b> <sup>1</sup> / <sub>4</sub> " | 23"                                     |  |