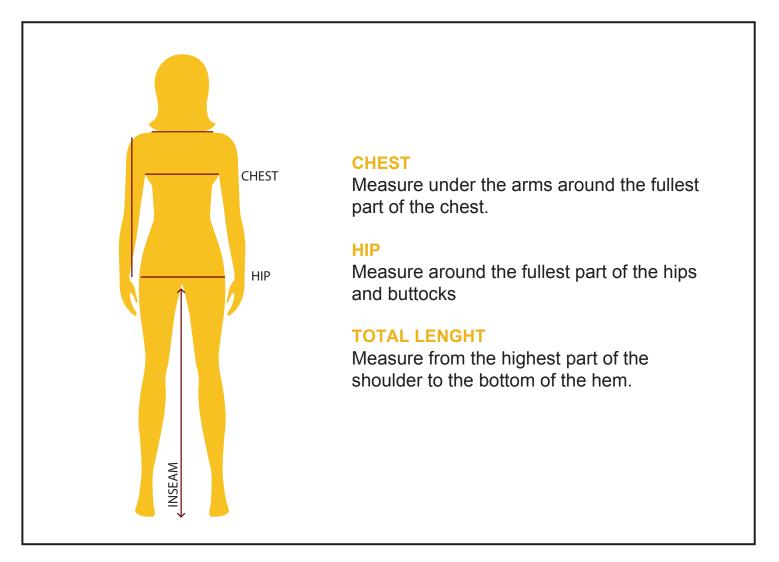

## **GIRLS JUMPERS**

School Uniforms 4 Less garments are made for a comfortable fit for everyday wear. If you do not know what size to order, take a measurement and use our size charts to find out your perfect fit. Our suggestion is to measure over the undergarments and not over other clothing. Use a measuring tape and wrap it around your body comfortably without making it too tight.

Note: All measurements are approximate\*

| REGULAR SIZES |     |                                         |                                         |                                         |                                         |     |     |                                         |                                         |                                         |
|---------------|-----|-----------------------------------------|-----------------------------------------|-----------------------------------------|-----------------------------------------|-----|-----|-----------------------------------------|-----------------------------------------|-----------------------------------------|
| SIZE          | 03  | 04                                      | 05                                      | 06                                      | 07                                      | 08  | 10  | 12                                      | 14                                      | 16                                      |
| CHEST         | 24" | 26"                                     | 27"                                     | 28"                                     | 29"                                     | 31" | 32" | 34"                                     | 37"                                     | 38"                                     |
| HIP           | 24" | 26"                                     | 27"                                     | 28"                                     | 29"                                     | 31" | 32" | 34"                                     | 37"                                     | 37"                                     |
| TOTAL LENGTH  | 21" | <b>22</b> <sup>1</sup> / <sub>2</sub> " | <b>23</b> <sup>1</sup> / <sub>2</sub> " | <b>25</b> <sup>1</sup> / <sub>2</sub> " | <b>28</b> <sup>1</sup> / <sub>2</sub> " | 30" | 32" | <b>33</b> <sup>1</sup> / <sub>2</sub> " | <b>35</b> <sup>1</sup> / <sub>2</sub> " | <b>36</b> <sup>1</sup> / <sub>2</sub> " |

| PLUS SIZES   |                                         |        |                                         |                                         |                                         |                                         |  |  |  |  |  |
|--------------|-----------------------------------------|--------|-----------------------------------------|-----------------------------------------|-----------------------------------------|-----------------------------------------|--|--|--|--|--|
| SIZE         | <b>06</b> <sup>1</sup> / <sub>2</sub> " | 081/2" | <b>10</b> <sup>1</sup> / <sub>2</sub> " | <b>12</b> <sup>1</sup> / <sub>2</sub> " | <b>14</b> <sup>1</sup> / <sub>2</sub> " | <b>16</b> <sup>1</sup> / <sub>2</sub> " |  |  |  |  |  |
| CHEST        | 30"                                     | 32"    | 34"                                     | 36"                                     | 38"                                     | 40"                                     |  |  |  |  |  |
| HIP          | 30"                                     | 33"    | 34"                                     | 36"                                     | 37"                                     | 38"                                     |  |  |  |  |  |
| TOTAL LENGTH | <b>25</b> <sup>1</sup> / <sub>2</sub> " | 30"    | 32"                                     | <b>33</b> <sup>1</sup> / <sub>2</sub> " | <b>34</b> <sup>1</sup> / <sub>2</sub> " | 36"                                     |  |  |  |  |  |