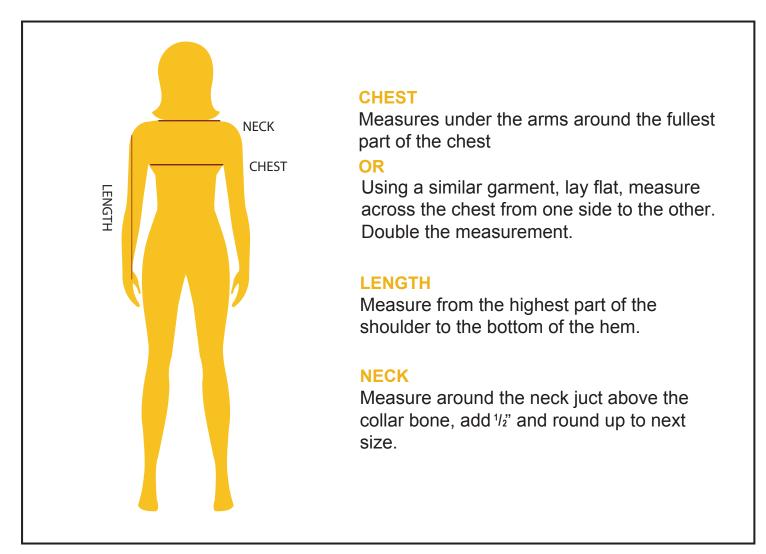

## **GIRLS SHORT SLEEVE OXFORD DRESS SHIRTS**

School Uniforms 4 Less garments are made for a comfortable fit for everyday wear. If you do not know what size to order, take a measurement and use our size charts to find out your perfect fit. Our suggestion is to measure over the undergarments and not over other clothing. Use a measuring tape and wrap it around your body comfortably without making it too tight.

The fit of your garment(s) will depend on your personal preferences, the displayed sizing chart may be used as your guide. School Uniforms 4 Less caters to a great fit. We take pride and joy in all our school uniforms. If you have any questions please do not hesitate to email us at

schooluniforms4less@schooluniforms4less.com

Note: All measurements are approximate\*

| GIRLS SIZES |                                         |                                         |                                         |                                         |                                         |                                         |     |                                         |                                         |  |  |
|-------------|-----------------------------------------|-----------------------------------------|-----------------------------------------|-----------------------------------------|-----------------------------------------|-----------------------------------------|-----|-----------------------------------------|-----------------------------------------|--|--|
| SIZE        | 04                                      | 06                                      | 08                                      | 10                                      | 12                                      | 14                                      | 16  | 18                                      | 20                                      |  |  |
| CHEST       | <b>28</b> <sup>3</sup> / <sub>4</sub> " | <b>30</b> <sup>3</sup> / <sub>4</sub> " | 33"                                     | 35"                                     | <b>36</b> <sup>1</sup> / <sub>2</sub> " | 39"                                     | 41" | <b>42</b> <sup>1</sup> / <sub>2</sub> " | <b>44</b> <sup>1</sup> / <sub>2</sub> " |  |  |
| LENGTH      | 18"                                     | 20"                                     | 22"                                     | <b>23</b> <sup>1</sup> / <sub>2</sub> " | <b>25</b> <sup>1</sup> / <sub>2</sub> " | <b>27</b> <sup>1</sup> / <sub>2</sub> " | 28" | 29"                                     | 30"                                     |  |  |
| NECK        | 11"                                     | <b>11</b> <sup>1</sup> / <sub>4</sub> " | <b>12</b> <sup>1</sup> / <sub>2</sub> " | 13"                                     | 13"                                     | <b>13</b> <sup>1</sup> / <sub>2</sub> " | 14" | <b>14</b> <sup>1</sup> / <sub>2</sub> " | 15"                                     |  |  |