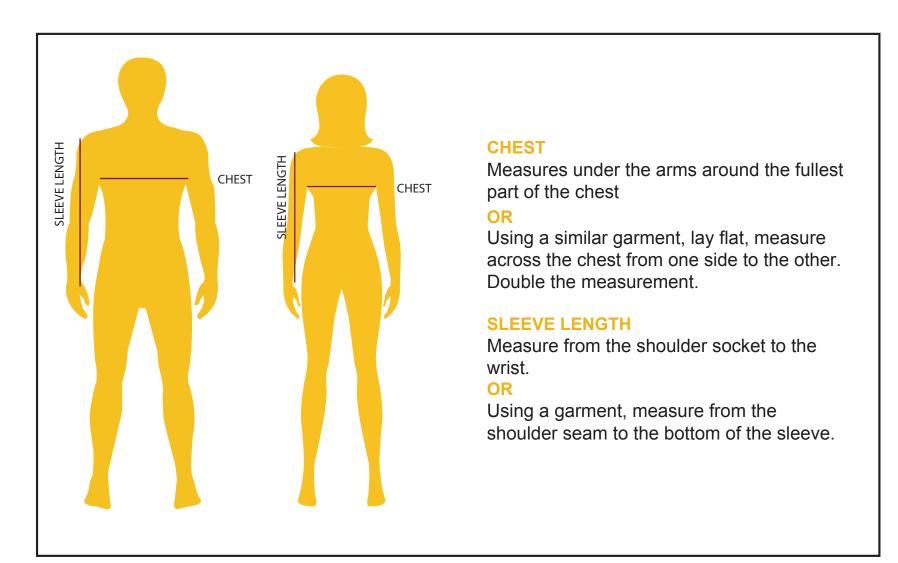

## **CARDIGAN AND VARSITY SWEATERS**

School Uniforms 4 Less garments are made for a comfortable fit for everyday wear. If you do not know what size to order, take a measurement and use our size charts to find out your perfect fit. Our suggestion is to measure over the undergarments and not over other clothing. Use a measuring tape and wrap it around your body comfortably without making it too tight.

The fit of your garment(s) will depend on your personal preferences, the displayed sizing chart may be used as your guide. School Uniforms 4 Less caters to a great fit. We take pride and joy in all our school uniforms. If you have any questions please do not hesitate to email us at

schooluniforms4less@schooluniforms4less.com

Note: All measurements are approximate\*

| Unisex Sweaters-Fashion -Youth & Adult |                                         |            |                                         |             |                                         |              |                                         |                                         |                                         |                                         |                                         |                                         |
|----------------------------------------|-----------------------------------------|------------|-----------------------------------------|-------------|-----------------------------------------|--------------|-----------------------------------------|-----------------------------------------|-----------------------------------------|-----------------------------------------|-----------------------------------------|-----------------------------------------|
| SIZE                                   | XYXS<br>3-4                             | YXS<br>5-6 | YS<br>7-8                               | YM<br>10-12 | YL<br>14-16                             | YXL<br>18-20 | ADULT<br>S                              | ADULT<br>M                              | ADULT<br>L                              | ADULT<br>XL                             | ADULT 2XL                               | ADULT<br>3XL                            |
| CHEST                                  | 25                                      | 28         | 31                                      | 34          | 37                                      | 40           | 40                                      | 43                                      | 46                                      | 49                                      | 52                                      | 54                                      |
| ARM                                    | <b>20</b> <sup>1</sup> / <sub>2</sub> " | 22         | <b>24</b> <sup>1</sup> / <sub>2</sub> " | 27          | <b>29</b> <sup>1</sup> / <sub>2</sub> " | 32           | <b>32</b> <sup>1</sup> / <sub>2</sub> " | <b>33</b> <sup>1</sup> / <sub>2</sub> " | <b>34</b> <sup>1</sup> / <sub>2</sub> " | <b>35</b> <sup>1</sup> / <sub>2</sub> " | <b>36</b> <sup>1</sup> / <sub>2</sub> " | <b>37</b> <sup>1</sup> / <sub>2</sub> " |