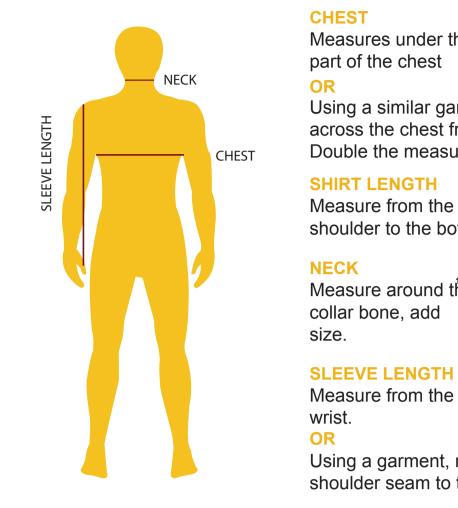

schooluniforms4less@schooluniforms4less.com

Measures under the arms around the fullest

Using a similar garment, lay flat, measure across the chest from one side to the other. Double the measurement.

Measure from the highest part of the shoulder to the bottom of the hem.

Measure around the neck juct above the collar bone, add and round up to next

Measure from the shoulder socket to the Using a garment, measure from the shoulder seam to the bottom of the sleeve.

Note: All measurements are approximate\*