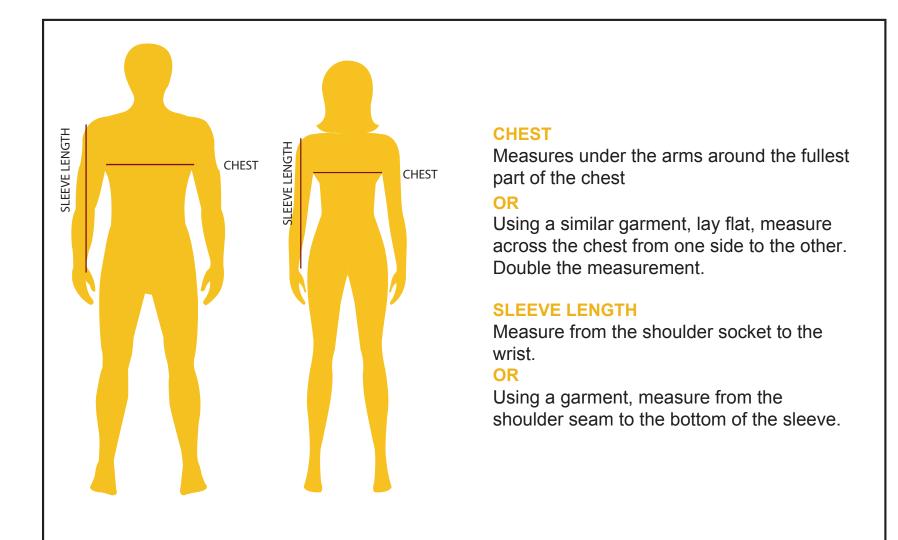

## **BOYS AND GIRLS POLO SHIRTS**

School Uniforms 4 Less garments are made for a comfortable fit for everyday wear. If you do not know what size to order, take a measurement and use our size charts to find out your perfect fit. Our suggestion is to measure over the undergarments and not over other clothing. Use a measuring tape and wrap it around your body comfortably without making it too tight.

The fit of your garment(s) will depend on your personal preferences, the displayed sizing chart may be used as your guide. School Uniforms 4 Less caters to a great fit. We take pride and joy in all our school uniforms. If you have any questions please do not hesitate to email us at