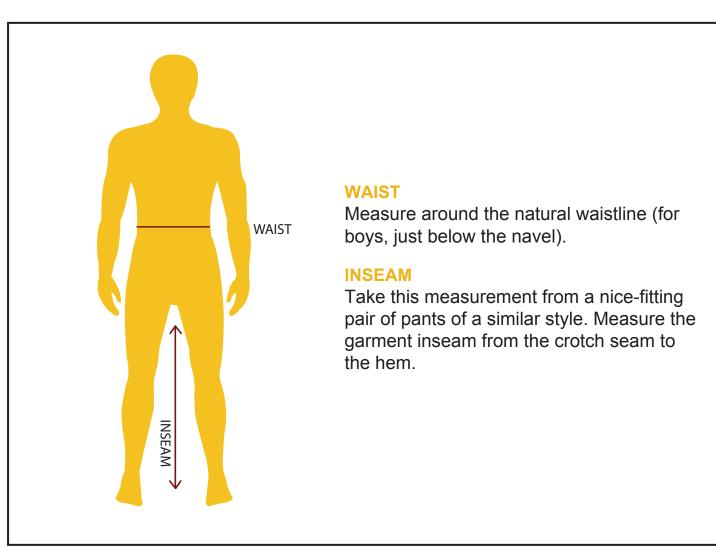

## **BOYS AND MENS PANTS**

School Uniforms 4 Less garments are made for a comfortable fit for everyday wear. If you do not know what size to order, take a measurement and use our size charts to find out your perfect fit. Our suggestion is to measure over the undergarments and not over other clothing. Use a measuring tape and wrap it around your body comfortably without making it too tight.