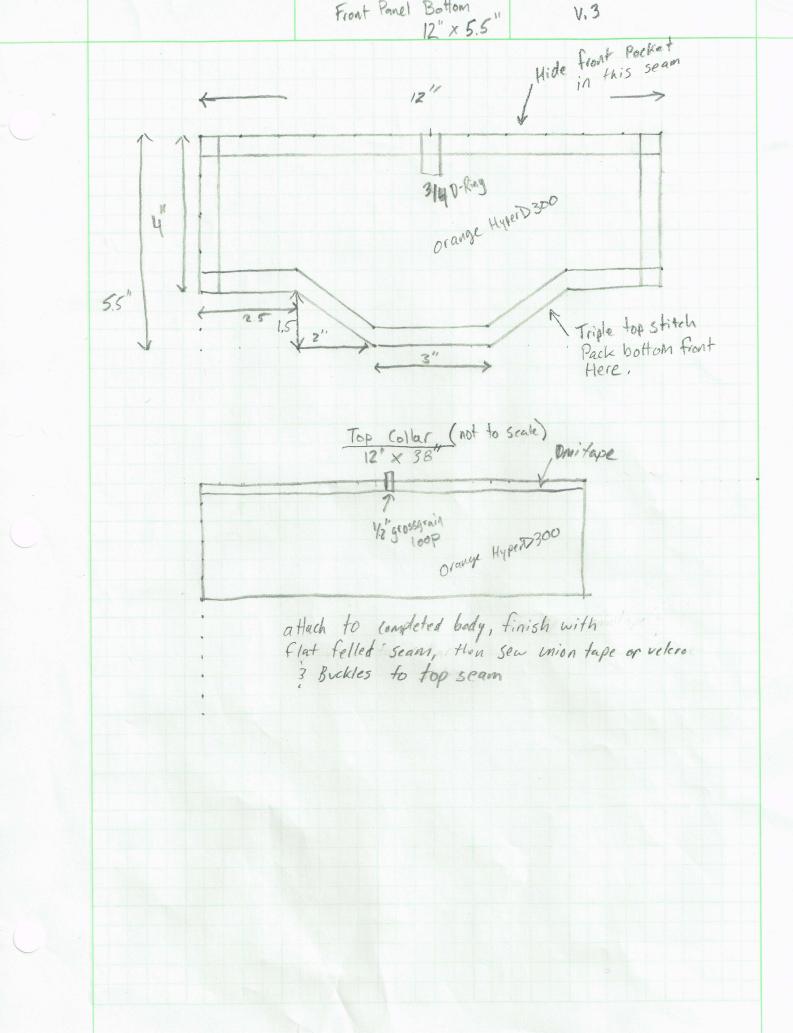

s 3 (side complession, Frame tensioners)
   3-3/4" D-Rings (Strap accent, Front pocket shock (ord Compression)
   4-cord locks (side pockets, Front Pocket, Front pocket compression) (2 regular, 2-2 hole Cord locks)
   2-sternum strap adjusters
    1 - Whistle Buckle ( Sternum Strap)
    6- 1/2" D-Rings (Side Compression)
    4- 12 pack hooks (front pocket compression)
  1-3/4" buckle (Roll top closure)
   2 ft - water resistant 2 ipper (side pouches) (#5)
   2- #5 coil Zipper sliders
   3/4" union tape (ROll top closure)
    24 lawson reflective glowire (Side compression, Frame tension) (you'll have extra)
    77" of .125" x .325" Carbon fiber Strips (Frame)
    9 yds polyester 1/2" bias tape (inside Seam binding)
```







Front Panel Top 12×19.5" The same of 1 Buckle Packhook 19.5 12"