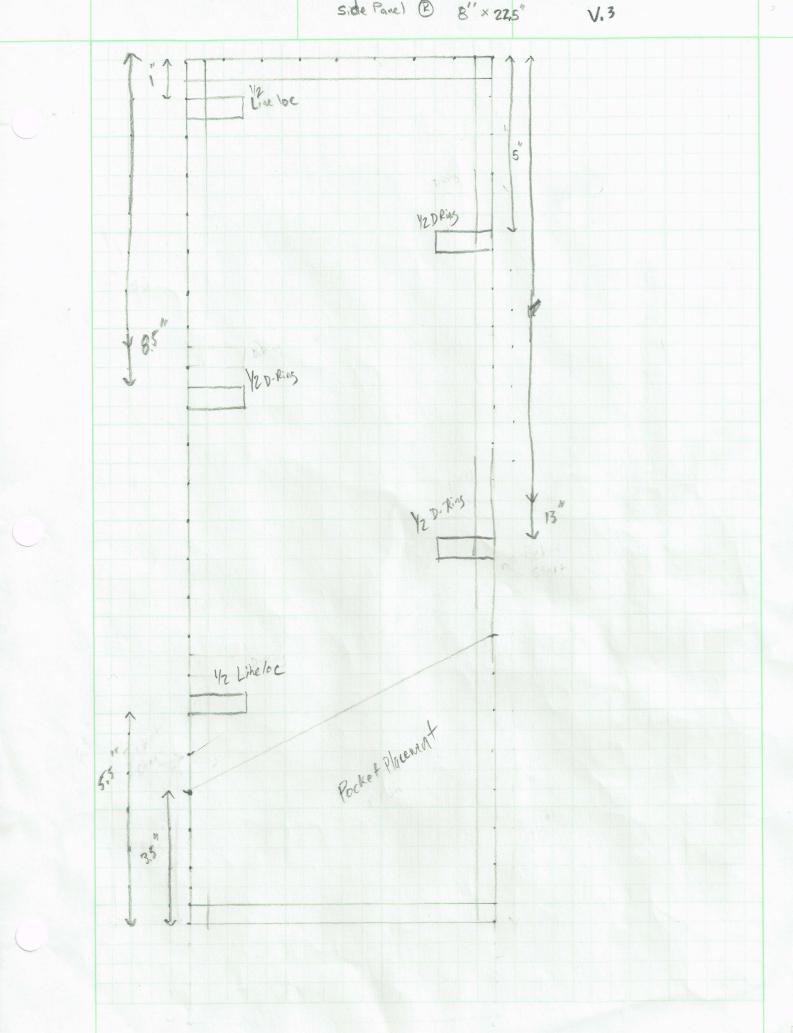

```
materials list
1/2 yd HyperDorange (top fabric)
1/2 yd - Hyper Back (Bottom)
lyd - Pocket mesh (side 3 Front Pocket)
Yzyd - 3mm Spacer Mesh - (Straps, hip belt)
5 20" x 30" 14" closed cell foam (Hip 3 Shoulder straps)
10 ft-3/4" webbing (straps, Hip belt accents, Sternum Strap)
15ft-1" Webbing (StrapAttachment, France Atlachment)
6ft-1/2 webbing (waistbelt)
 1/2 yd Divers Mesh (Backpanel)
 10ft-1/8" Shock cord (Side 3 Front Pockets)
  4-1" ladder locks (straps, top compression)
  2-1/2 ladder locks (waist belt)
  2-1/2" ladder locks (load lifters)
  2 yd-12" grossgrain or webbing (load lifter straps, 1/2 D-Ring/Packhook/lineloc attachments)
8-42" line locs 3 (side complession, Frame tensioners)
   3-3/4" D-Rings (Strap accent, Front pocket shock (ord Compression)
   4-cord locks (side pockets, Front Pocket, Front pocket compression) (2 regular, 2-2 hole Cord locks)
   2-sternum strap adjusters
    1 - Whistle Buckle ( Sternum Strap)
    6- 1/2" D-Rings (Side Compression)
    4- 12 pack hooks (front pocket compression)
  1-3/4" buckle (Roll top closure)
   2 ft - water resistant 2 ipper (side pouches) (#5)
   2- #5 coil Zipper sliders
   3/4" union tape (ROll top closure)
    24 lawson reflective glowire (Side compression, Frame tension) (you'll have extra)
    77" of .125" x .325" Carbon fiber Strips (Frame)
    9 yds polyester 1/2" bias tape (inside Seam binding)
```