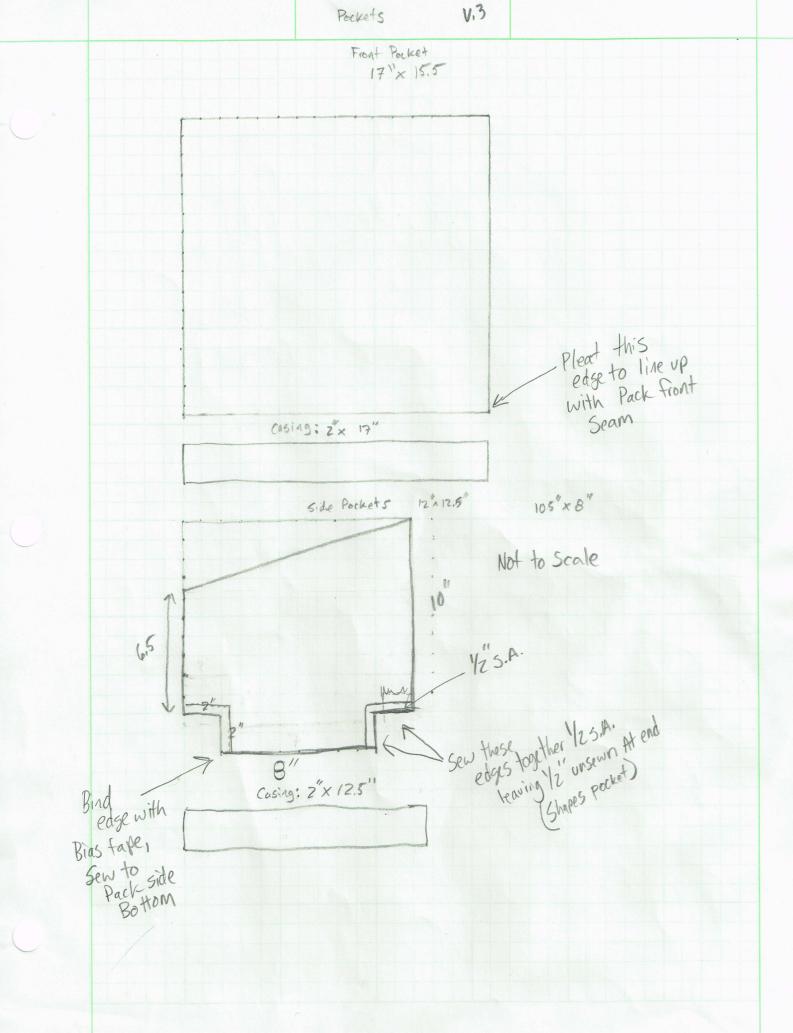

```
materials list
1/2 yd HyperDorange (top fabric)
1/2 yd - Hyper Back (Bottom)
lyd - Pocket mesh (side 3 Front Pocket)
Yzyd - 3mm Spacer Mesh - (Straps, hip belt)
5 20" x 30" 14" closed cell foam (Hip 3 Shoulder straps)
10 ft-3/4" webbing (straps, Hip belt accents, Sternum Strap)
15ft-1" Webbing (StrapAttachment, France Atlachment)
6ft-1/2 webbing (waistbelt)
 1/2 yd Divers Mesh (Backpanel)
 10ft-1/8" Shock cord (Side 3 Front Pockets)
  4-1" ladder locks (straps, top compression)
  2-1/2 ladder locks (waist belt)
  2-1/2" ladder locks (load lifters)
  2 yd-12" grossgrain or webbing (load lifter straps, 1/2 D-Ring/Packhook/lineloc attachments)
8-42" line locs 3 (side complession, Frame tensioners)
   3-3/4" D-Rings (Strap accent, Front pocket shock (ord Compression)
   4-cord locks (side pockets, Front Pocket, Front pocket compression) (2 regular, 2-2 hole Cord locks)
   2-sternum strap adjusters
    1 - Whistle Buckle ( Sternum Strap)
    6- 1/2" D-Rings (Side Compression)
    4- 12 pack hooks (front pocket compression)
  1-3/4" buckle (Roll top closure)
   2 ft - water resistant 2 ipper (side pouches) (#5)
   2- #5 coil Zipper sliders
   3/4" union tape (ROll top closure)
    24 lawson reflective glowire (Side compression, Frame tension) (you'll have extra)
    77" of .125" x .325" Carbon fiber Strips (Frame)
    9 yds polyester 1/2" bias tape (inside Seam binding)
```