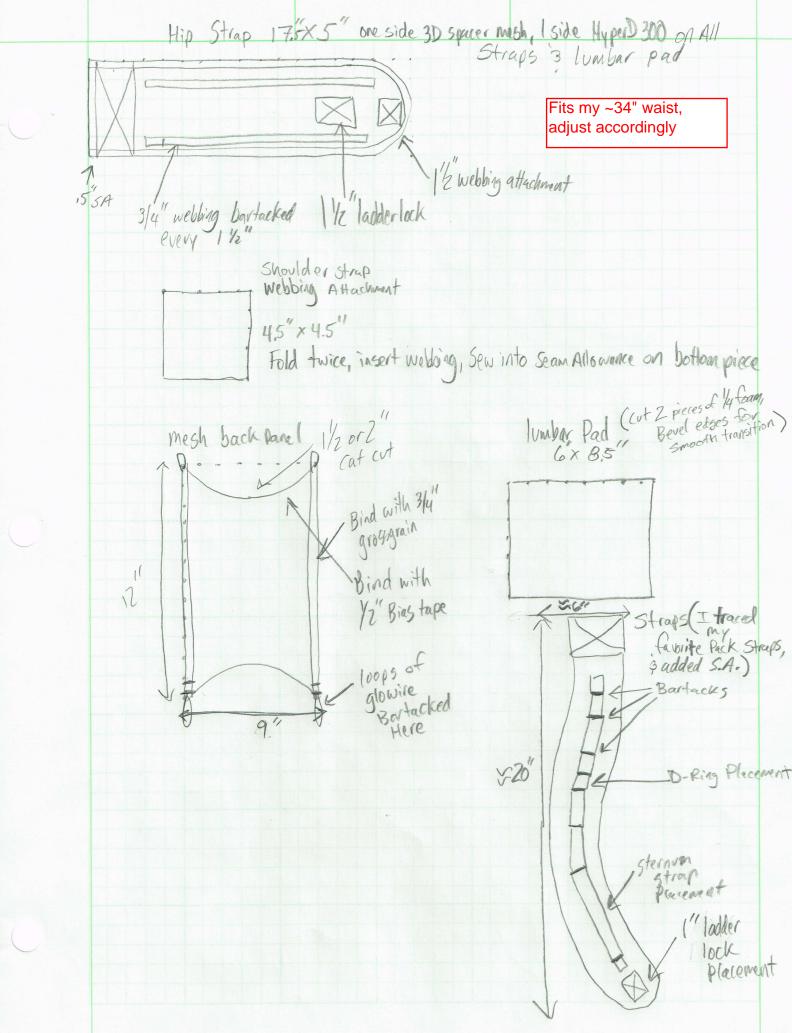

```
materials list
1/2 yd HyperDorange (top fabric)
1/2 yd - Hyper Back (Bottom)
lyd - Pocket mesh (side 3 Front Pocket)
Yzyd - 3mm Spacer Mesh - (Straps, hip belt)
5 20" x 30" 14" closed cell foam (Hip 3 Shoulder straps)
10 ft-3/4" webbing (straps, Hip belt accents, Sternum Strap)
15ft-1" Webbing (StrapAttachment, France Atlachment)
6ft-1/2 webbing (waistbelt)
 1/2 yd Divers Mesh (Backpanel)
 10ft-1/8" Shock cord (Side 3 Front Pockets)
  4-1" ladder locks (straps, top compression)
  2-1/2 ladder locks (waist belt)
  2-1/2" ladder locks (load lifters)
  2 yd-12" grossgrain or webbing (load lifter straps, 1/2 D-Ring/Packhook/lineloc attachments)
8-42" line locs 3 (side complession, Frame tensioners)
   3-3/4" D-Rings (Strap accent, Front pocket shock (ord Compression)
   4-cord locks (side pockets, Front Pocket, Front pocket compression) (2 regular, 2-2 hole Cord locks)
   2-sternum strap adjusters
    1 - Whistle Buckle ( Sternum Strap)
    6- 1/2" D-Rings (Side Compression)
    4- 12 pack hooks (front pocket compression)
  1-3/4" buckle (Roll top closure)
   2 ft - water resistant 2 ipper (side pouches) (#5)
   2- #5 coil Zipper sliders
   3/4" union tape (ROll top closure)
    24 lawson reflective glowire (Side compression, Frame tension) (you'll have extra)
    77" of .125" x .325" Carbon fiber Strips (Frame)
    9 yds polyester 1/2" bias tape (inside Seam binding)
```