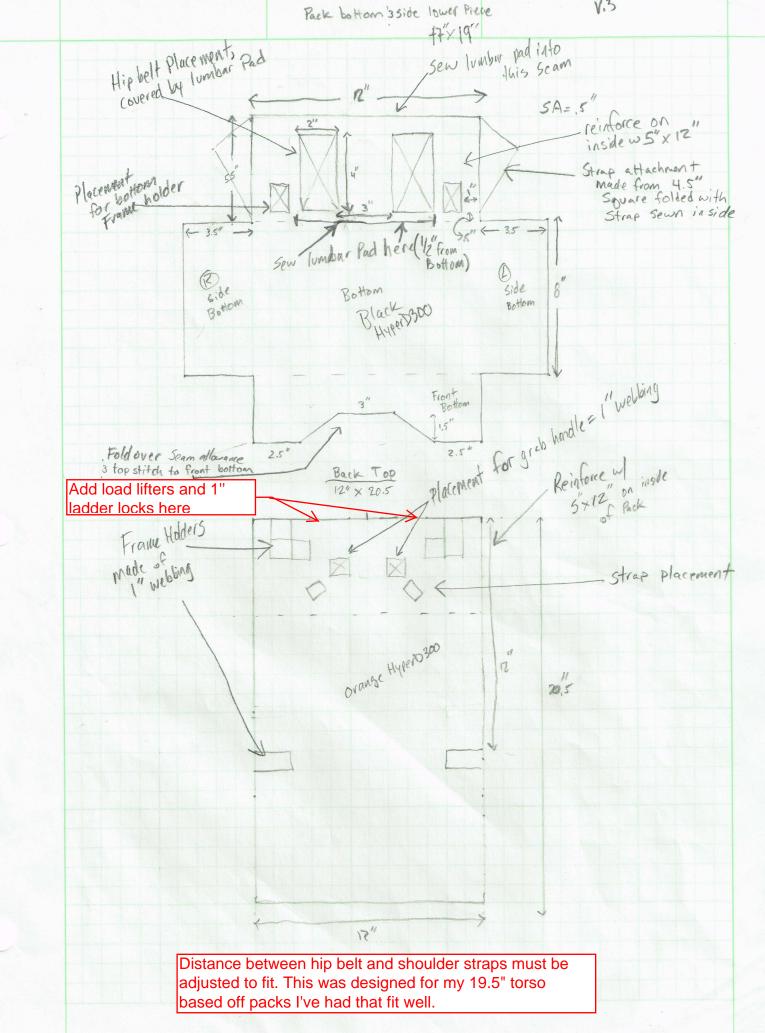

```
materials list
1/2 yd HyperDorange (top fabric)
1/2 yd - Hyper Back (Bottom)
lyd - Pocket mesh (side 3 Front Pocket)
Yzyd - 3mm Spacer Mesh - (Straps, hip belt)
5 20" x 30" 14" closed cell foam (Hip 3 Shoulder straps)
10 ft-3/4" webbing (straps, Hip belt accents, Sternum Strap)
15ft-1" Webbing (StrapAttachment, France Atlachment)
6ft-1/2 webbing (waistbelt)
 1/2 yd Divers Mesh (Backpanel)
 10ft-1/8" Shock cord (Side 3 Front Pockets)
  4-1" ladder locks (straps, top compression)
  2-1/2 ladder locks (waist belt)
  2-1/2" ladder locks (load lifters)
  2 yd-12" grossgrain or webbing (load lifter straps, 1/2 D-Ring/Packhook/lineloc attachments)
8-42" line locs 3 (side complession, Frame tensioners)
   3-3/4" D-Rings (Strap accent, Front pocket shock (ord Compression)
   4-cord locks (side pockets, Front Pocket, Front pocket compression) (2 regular, 2-2 hole Cord locks)
   2-sternum strap adjusters
    1 - Whistle Buckle ( Sternum Strap)
    6- 1/2" D-Rings (Side Compression)
    4- 12 pack hooks (front pocket compression)
  1-3/4" buckle (Roll top closure)
   2 ft - water resistant 2 ipper (side pouches) (#5)
   2- #5 coil Zipper sliders
   3/4" union tape (ROll top closure)
    24 lawson reflective glowire (Side compression, Frame tension) (you'll have extra)
    77" of .125" x .325" Carbon fiber Strips (Frame)
    9 yds polyester 1/2" bias tape (inside Seam binding)
```