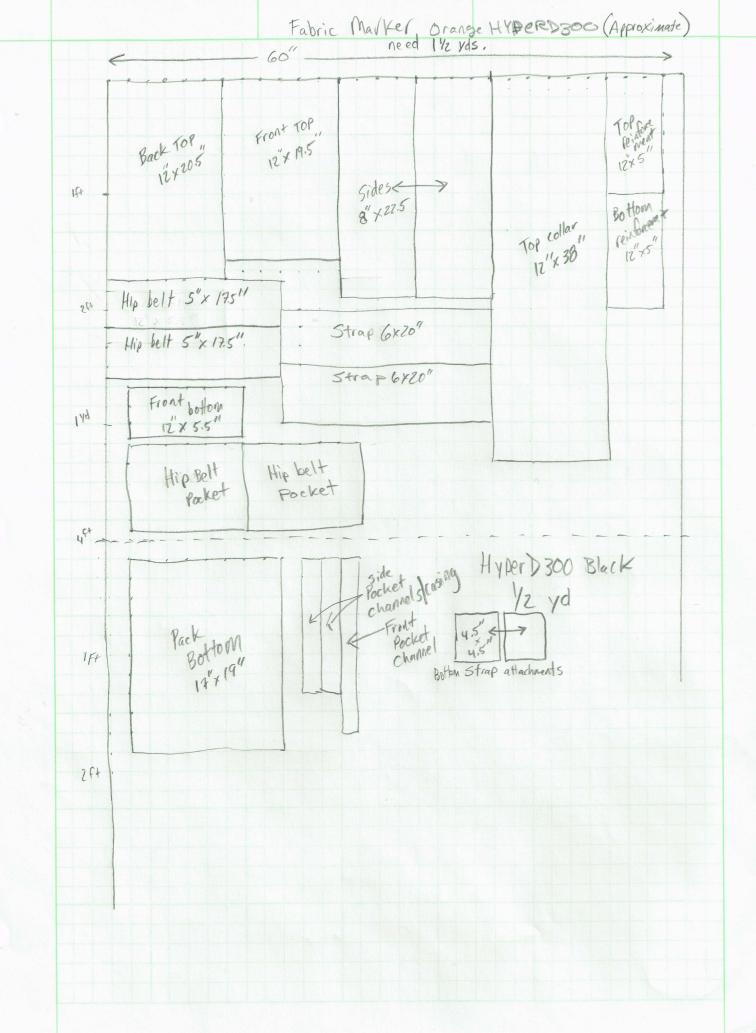

```
materials list
1/2 yd HyperDorange (top fabric)
1/2 yd - Hyper Back (Bottom)
lyd - Pocket mesh (side 3 Front Pocket)
Yzyd - 3mm Spacer Mesh - (Straps, hip belt)
5 20" x 30" 14" closed cell foam (Hip 3 Shoulder straps)
10 ft-3/4" webbing (straps, Hip belt accents, Sternum Strap)
15ft-1" Webbing (StrapAttachment, France Atlachment)
6ft-1/2 webbing (waistbelt)
 1/2 yd Divers Mesh (Backpanel)
 10ft-1/8" Shock cord (Side 3 Front Pockets)
  4-1" ladder locks (straps, top compression)
  2-1/2 ladder locks (waist belt)
  2-1/2" ladder locks (load lifters)
  2 yd-12" grossgrain or webbing (load lifter straps, 1/2 D-Ring/Packhook/lineloc attachments)
8-42" line locs 3 (side complession, Frame tensioners)
   3-3/4" D-Rings (Strap accent, Front pocket shock (ord Compression)
   4-cord locks (side pockets, Front Pocket, Front pocket compression) (2 regular, 2-2 hole Cord locks)
   2-sternum strap adjusters
    1 - Whistle Buckle ( Sternum Strap)
    6- 1/2" D-Rings (Side Compression)
    4- 12 pack hooks (front pocket compression)
  1-3/4" buckle (Roll top closure)
   2 ft - water resistant 2 ipper (side pouches) (#5)
   2- #5 coil Zipper sliders
   3/4" union tape (ROll top closure)
    24 lawson reflective glowire (Side compression, Frame tension) (you'll have extra)
    77" of .125" x .325" Carbon fiber Strips (Frame)
    9 yds polyester 1/2" bias tape (inside Seam binding)
```