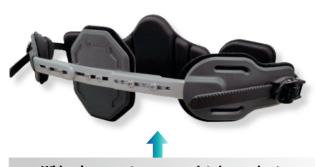

## New and improved design.

Optional, soft, shoulder straps included for additional stabilization during wear

# **Pectus Pro**

**Pectus Carinatum Orthosis** 

- Provides increased anterior/posterior directed corrective compression forces.
- New and improved design.
- Wider size range (74-104cm/29-41") to accommodate larger chests.
- New ratchet closure for greater durability.
- Optional, soft, shoulder straps included.
- 2.5" of lateral adjustment for asymmetric Pectus Carinatum
- Removable, washable and breathable pads for increased comfort.
- · Slide adjustment bars and screws.
- One size fits most