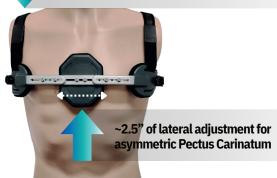

# **Pectus Pro**

**Pectus Carinatum Orthosis** 

- Provides increased anterior/posterior directed corrective compression forces.
- New and improved design.
- Wider size range (74-104cm/29-41") to accommodate larger chests.
- New ratchet closure for greater durability.
- Optional, soft, shoulder straps included.
- 2.5" of lateral adjustment for asymmetric Pectus Carinatum
- Removable, washable and breathable pads for increased comfort.
- · Slide adjustment bars and screws.
- One size fits most