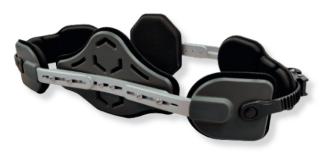

# **Pectus Pro**

**Pectus Carinatum Orthosis** 

- Provides increased anterior/posterior directed corrective compression forces.
- New and improved design.
- Wider size range (74-104cm/29-41") to accommodate larger chests.
- New ratchet closure for greater durability.
- Optional, soft, shoulder straps included.
- 2.5" of lateral adjustment for asymmetric Pectus Carinatum
- Removable, washable and breathable pads for increased comfort.
- · Slide adjustment bars and screws.
- One size fits most