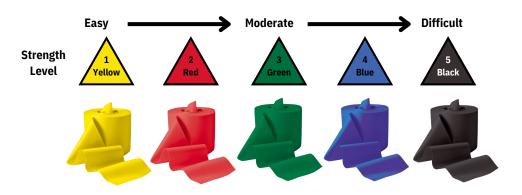

| Code          |        | Description                             |
|---------------|--------|-----------------------------------------|
| MED60         | ·····> | LATEX FREE - Yellow Exercise Band (50m) |
| <b>MED70</b>  | ·····  | LATEX FREE - Red Exercise Band (50m)    |
| <b>MED80</b>  | ·····  | LATEX FREE - Green Exercise Band (50m)  |
| <b>MED90</b>  | ······ | LATEX FREE - Blue Exercise Band (50m)   |
| <b>MED100</b> |        | LATEX FREE - Black Exercise Band (25m)  |