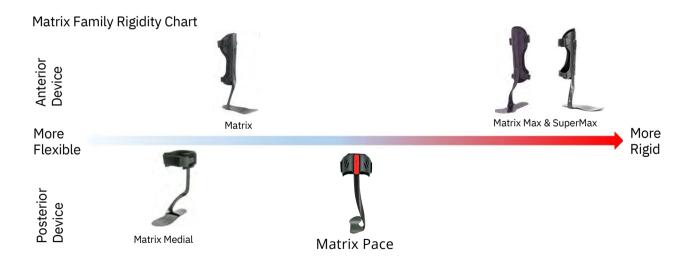

## **Matrix Pace**

- 2 year warranty on hardware
- Shaped carbon and glass strut of intermediate stiffness
- Ergonomic footplate with curved heel for better foot fitting
- Narrower footplate for greater variety of compatible footwear
- Breathable padded cuff with reverse pull hook and loop compatible strap
- Flexible high strength Hytrel<sup>®</sup> band that easily conforms around calf muscles

Indications: Low to high activity patients with unilateral or bilateral drop foot