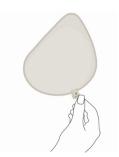

HCPCS Code: L8020

Peak points upwards

Tag towards bottom of cup

Flat edge to center of chest Gives V shape

To Place Your Order Contact Trulife Customer Service at 1 800 492 1088

Email: breastcareorders@trulife.com