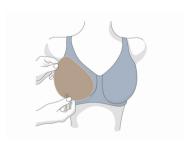

HCPCS Code: L8020

Peak points upwards

Tag towards bottom of cup

Flat edge to center of chest Gives V shape

To Place Your Order Contact Trulife Customer Service at 1 800 492 1088

Email: breastcareorders@trulife.com