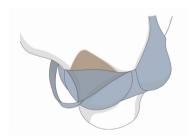

HCPCS Code: L8020

Peak points upwards

Tag towards bottom of cup

Flat edge to center of chest Gives V shape

To Place Your Order Contact Trulife Customer Service at 1 800 492 1088

Email: breastcareorders@trulife.com