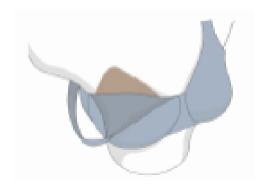

Gently weighted front helps to restore balance.

**Peak points upwards** 

Tag towards bottom of cup

Flat edge to center of chest