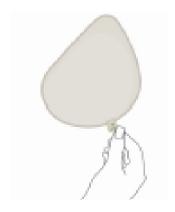

Gently weighted front helps to restore balance.

**Peak points upwards** 

Tag towards bottom of cup

Flat edge to center of chest