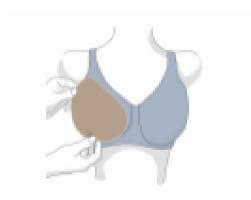

Gently weighted front helps to restore balance.

**Peak points upwards** 

Tag towards bottom of cup

Flat edge to center of chest