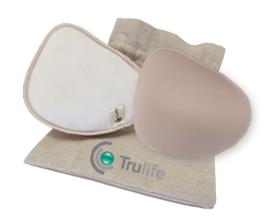

## Luna Fitting Guide

Style: 622 Luna

**Sizes: 3-12 L/R** 

Leisure and Post Surgery Breast Form recommended for light to moderate activities

Soft filling made from recycled plastic bottles.

Natural Bamboo material with moisture wicking properties.

Store Luna in the provided box to maintain smooth shape