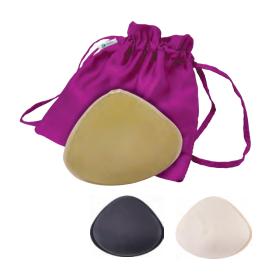

# Partial Soft Silicone

Trulife offers soft partial silicone breast forms designed to provide the lightest and most natural symmetry for post-lumpectomy, post-reconstruction and enhancement of underdeveloped breasts. All partial breast forms feature tapered edges to ensure a flawless, smooth profile under clothing.

## **533** Triangle Partial

Sizes: 3-9

- Triangle shape offers thin, overall coverage
- Soft silicone with an exterior silky-soft skin

**Sizes: 1-11** 

- Soft silicone with exterior silky-soft skin
- Moderate and partial coverage for a seamless look