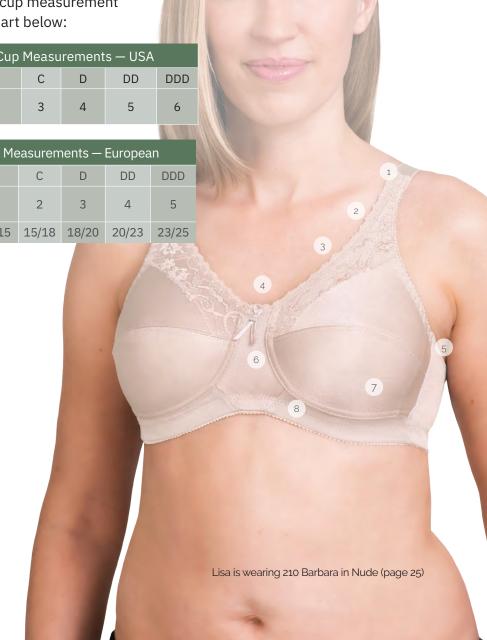

# TRULIFE BREAST FORM Size Guide

# HOW TO USE THIS SIZE GUIDE

- 1. Select a cup size and follow the column down to where it intersects with the appropriate bra band size.
- 2. Follow this row to the right for suggested size by product to try on your patient. (See example highlighted below).

|            |        |           |        |         |         |                       |                       | <b>100%</b> Pւ        | ıre Silicon           | ıe                          |                       | Light            | weight        |                  |
|------------|--------|-----------|--------|---------|---------|-----------------------|-----------------------|-----------------------|-----------------------|-----------------------------|-----------------------|------------------|---------------|------------------|
|            | -      | W sale    | 1      |         |         |                       |                       |                       |                       |                             |                       |                  |               |                  |
|            |        | © Trulife |        |         | МО      | DEL                   | 153                   | 151                   | 101                   | 102                         | 495                   | 471              | 485           | 473              |
|            |        | عو        |        |         | NA      | ME                    | Cara                  | Sublime<br>Arís       | Impressions<br>II     | Impressions<br>II<br>Encore | BodiCool<br>Wave      | Silk<br>Triangle | Silk<br>Curve | Silk<br>Teardrop |
|            |        | -         |        |         | SIZ     | ZES                   | 3-12                  | 3-14                  | 2-12                  | 4-12                        | 1-14                  | 1-17             | 2-14          | 1-14             |
|            | 7      |           |        |         | PA      | GE                    | 1                     | 2                     | 3                     | 3                           | 4                     | 5                | 5             | 5                |
| Size Guide |        |           |        |         |         |                       |                       |                       |                       |                             |                       |                  |               |                  |
| PROFILE    |        |           |        | Shallow | Average | Shallow<br>to Average | Shallow<br>to Average | Shallow<br>to Average | Shallow<br>to Average | Shallow                     | Shallow<br>to Average |                  |               |                  |
| CUP SIZE   |        |           |        |         |         |                       |                       |                       |                       |                             |                       |                  |               |                  |
| AA         | А      | В         | С      | D       | DD      | DDD                   | _                     | _                     | _                     | _                           | _                     | _                | _             | _                |
|            | BR     | A BAN     | ID SIZ | E (IN/  | CM)     |                       |                       |                       |                       |                             |                       |                  |               |                  |
| 28/60      |        |           |        |         |         |                       |                       |                       |                       |                             | 1                     | 1                |               | 1                |
| 30/65      | 28/60  |           |        |         |         |                       |                       |                       | 2                     |                             | 2                     | 2                | 2             | 2                |
| 32/70      | 30/65  | 28/60     |        |         |         |                       | 3                     | 3                     | 3                     |                             | 3                     | 3                | 3             | 3                |
| 34/75      | 32/70  | 30/65     | 28/60  |         |         |                       | 4                     | 4                     | 4                     | 4                           | 4                     | 4                | 4             | 4                |
| 36/80      | 34/75  | 32/70     | 30/65  |         |         |                       | 5                     | 5                     | 5                     | 5                           | 5                     | 5                | 5             | 5                |
| 38/85      | 36/80  | 34/75     | 32/70  | 30/65   |         |                       | 6                     | 6                     | 6                     | 6                           | 6                     | 6                | 6             | 6                |
| 40/90      | 38/85  | 36/80     | 34/75  | 32/70   |         |                       | 7                     | 7                     | 7                     | 7                           | 7                     | 7                | 7             | 7                |
| 42/95      | 40/90  | 38/85     | 36/80  | 34/75   | 32/70   |                       | 8                     | 8                     | 8                     | 8                           | 8                     | 8                | 8             | 8                |
| 44/100     | 42/95  | 40/90     | 38/85  | 36/80   | 34/75   |                       | 9                     | 9                     | 9                     | 9                           | 9                     | 9                | 9             | 9                |
| 46/105     | 44/100 | 42/95     | 40/90  | 38/85   | 36/80   | 34/75                 | 10                    | 10                    | 10                    | 10                          | 10                    | 10               | 10            | 10               |
| 48/110     | 46/105 | 44/100    | 42/95  | 40/90   | 38/85   | 36/80                 | 11                    | 11                    | 11                    | 11                          | 11                    | 11               | 11            | 11               |
| 50/115     | 48/110 | 46/105    | 44/100 | 42/95   | 40/90   | 38/85                 | 12                    | 12                    | 12                    | 12                          | 12                    | 12               | 12            | 12               |
| 52/120     | 50/115 | 48/110    | 46/105 | 44/100  | 42/95   | 40/90                 |                       | 13                    |                       |                             | 13                    | 13               | 13            | 13               |
|            | 52/120 | 50/115    | 48/110 | 46/105  | 44/100  | 42/95                 |                       | 14                    |                       |                             | 14                    | 14               | 14            | 14               |
|            |        | 52/120    | 50/115 | 48/110  | 46/105  | 44/100                |                       |                       |                       |                             |                       | 15               |               |                  |
|            |        |           | 52/120 | 50/115  | 48/110  | 46/105                |                       |                       |                       |                             |                       | 16               |               |                  |
|            |        |           |        | 52/120  | 50/115  | 48/110                |                       |                       |                       |                             |                       | 17               |               |                  |