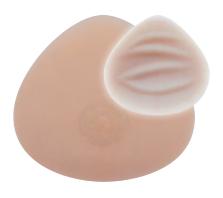

# Sublime Arís

# 100% Pure Silicone

These revolutionary breast forms are made using 100% pure silicone and features a honeycomb core which ensures optimum breathability. The pure silicone design with tapered edges allows these breast forms to be worn directly against the skin for the most intimate fit.

Sublime offers softness and movement similar to natural breast tissue, beautiful shape and durability.

**Subtle,** hand engraved integrated nipple and areola

**Dual** layer technology with a super soft middle layer that mimics the natural movement of breast tissue and a thin front skin for an even softer and more natural feel

### 151 Sublime Arís

Profile: Average

**Sizes:** 3-14

- Lightweight and cool
- 100% Silicone. Can be worn directly against the chest wall
- Natural skin-like feel
- Includes a COOLMAX® breast form cover