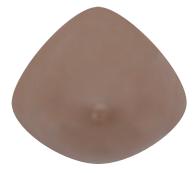

# **Bodicool Wave**

# Lightweight

BodiCool Wave is made for the woman who prefers the feel of a lightweight blended silicone that offers a solution to body heat.

This breast form integrates an innovative system of TruCool Gel, a Trulife proprietary silicone blend that uses an advanced cooling technology.

BodiCool Wave provides a constant cooling effect by continuously drawing excess heat away from the body. Raised contact points of the channeling system promote enhanced air circulation allowing for optimal cooling.

**TruCool** Gel-filled channels provide optimal cooling

**Raised** channeling system promotes enhanced air circulation

**Silky-soft,** matte skin

# 495 BodiCool Wave

Profile: Average to Full

**Sizes:** 1-14

- TruCool Gel-filled channels provide optimal cooling
- Raised channeling system promotes enhanced air circulation
- Cooling properties regenerate once the breast form is removed from the chest wall
- Versatile triangle shape fits a variety of body and surgery types