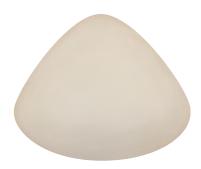

# Sublime Arís

# 100% Pure Silicone

These revolutionary breast forms are made using 100% pure silicone and features a honeycomb core which ensures optimum breathability. The pure silicone design with tapered edges allows these breast forms to be worn directly against the skin for the most intimate fit.

Sublime offers softness and movement similar to natural breast tissue, beautiful shape and durability.

**Subtle,** hand engraved integrated nipple and areola

**Dual** layer technology with a super soft middle layer that mimics the natural movement of breast tissue and a thin front skin for an even softer and more natural feel

### 151 Sublime Arís

Profile: Average

**Sizes:** 3-14

- Lightweight and cool
- 100% Silicone. Can be worn directly against the chest wall
- Natural skin-like feel
- Includes a COOLMAX® breast form cover