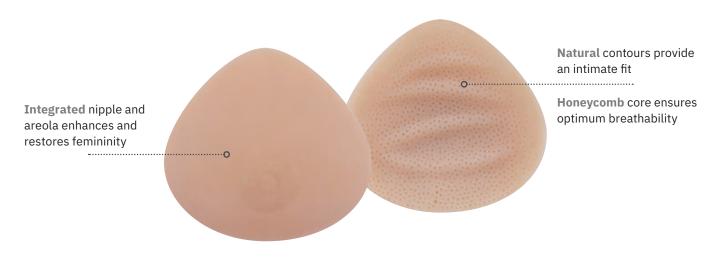

# Sublime Arís

# 100% Pure Silicone

These revolutionary breast forms are made using 100% pure silicone and features a honeycomb core which ensures optimum breathability. The pure silicone design with tapered edges allows these breast forms to be worn directly against the skin for the most intimate fit.

Sublime offers softness and movement similar to natural breast tissue, beautiful shape and durability.

**Subtle,** hand engraved integrated nipple and areola

**Dual** layer technology with a super soft middle layer that mimics the natural movement of breast tissue and a thin front skin for an even softer and more natural feel