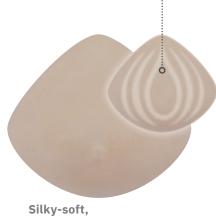

# Silk

# Lightweight

Silk defines what a breast form should be: soft and natural. The innovative skin is silky-soft and offers unparalleled softness and suppleness. All Silk breast forms offer a natural drape not found with other breast forms and are made from the highest quality of silicone for lasting comfort and softness.

Trulife's Silk collection offers the largest selection of shapes and sizes available on the market and are 30% lighter than traditional silicone breast forms.

# 471 Silk Triangle

Profile: Shallow to Average

**Sizes:** 1-17

- No. 1 selling breast form in the world
- Versatile triangle shape fits a variety of body and surgery types