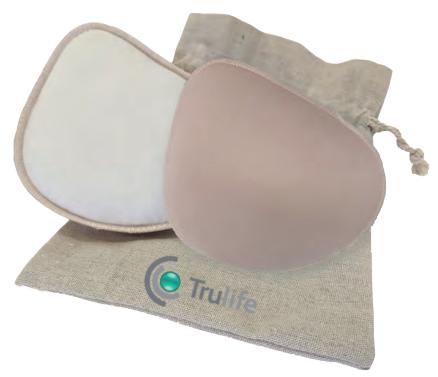

# Traditional Soft Silicone

Traditional breast forms are made from a soft silicone gel which offers more weight to mimic natural breast tissue drape and movement.

### 509 E Supreme

Profile: Average to Full

**Sizes:** 1-17

Translucent color

Versatile teardrop shape tapers at top extension

• Can be positioned in any direction for optimal fit