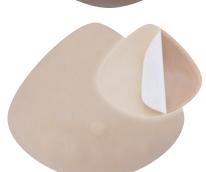

# Partial Soft Silicone

Trulife offers soft partial silicone breast forms designed to provide the lightest and most natural symmetry for post-lumpectomy, post-reconstruction and enhancement of underdeveloped breasts. All partial breast forms feature tapered edges to ensure a flawless, smooth profile under clothing.

## **533** Triangle Partial

Sizes: 3-9

- Triangle shape offers thin, overall coverage
- Soft silicone with an exterior silky-soft skin

**Sizes: 1-11** 

- Soft silicone with exterior silky-soft skin
- Moderate and partial coverage for a seamless look

#### 822 ReCover Shell

Sizes: S, M, L, XL

- Designed for staged reconstruction
- Fine, thin tapered edges provide a seamless, intimate fit
- Translucent appearance to adapt to skin color
- Three layers of silicone inserts for customized fullness and projection