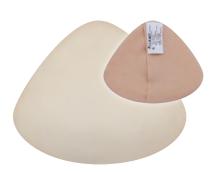

# Cara

# 100% Pure Silicone

Cara is customizable to provide enhanced comfort, cooling and a slight size adjustment when she needs it. This 100% pure silicone breast form can be worn several different ways to keep her comfortable and confident throughout her day.

Profile: Shallow

**Sizes:** 3-12

- Lightweight and cool
- 100% Silicone. Can be worn directly against the chest wall
- Natural skin-like feel
- Includes Comfort Pad and Cooling Pad
- Includes a COOLMAX® breast form cover