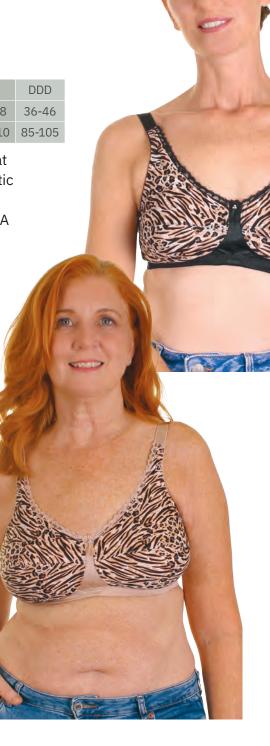

e-wicking COOLMAX® pockets for coolness and comfort





# Stylish Fit

## **S210** Barbara (Soft)

Style: Lace Accent Softcup

Profile: Shallow to Average

Colors: Exotic Latte & Exotic Black

| CUP | А     | В      | С      | D      | DD     | DDD    |
|-----|-------|--------|--------|--------|--------|--------|
| IN  | 34-42 | 34-44  | 34-48  | 34-48  | 36-48  | 36-46  |
| СМ  | 75-95 | 75-100 | 75-110 | 75-110 | 80-110 | 85-105 |

The Soft 210 Barbara offers the same great fit as our Original style. Offered in two exotic fashion colors. The soft touch material provides a luxurious feel that is lace-free. A new wardrobe must-have!

Extremely versatile fit

 Back-adjusting elastic straps and back closure

 Soft and breathable moisture-wicking COOLMAX® pockets for coolness and comfort





# **Shaped Support**





### **420** Kate

Style: M-Frame Softcup
Profile: Average to Full
Colors: White, Nude

| CUP | А     | В      | С      | D      | DD     | DDD    |
|-----|-------|--------|--------|--------|--------|--------|
| IN  | 34-40 | 34-44  | 34-44  | 34-48  | 34-48  | 38-48  |
| CM  | 75-90 | 75-100 | 75-100 | 75-110 | 75-110 | 85-110 |

Preferred style in our support category! Get the uplift, comfort and support needed with this M-frame shape style, without the need of a wire. The wide straps and firm support make it a winning combination.

- Non-stretch reinforced side panels offer extra coverage and support
- Wide back-adjusting non-stretch straps for additional support
- Comfortable and breathable, moisturewicking extended COOLMAX® pockets

### **190** Irene

Style: