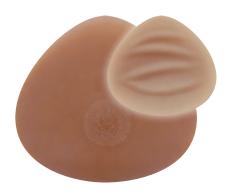

# **Bodicool Wave**

# Lightweight

BodiCool Wave is made for the woman who prefers the feel of a lightweight blended silicone that offers a solution to body heat.

This breast form integrates an innovative system of TruCool Gel, a Trulife proprietary silicone blend that uses an advanced cooling technology.

BodiCool Wave provides a constant cooling effect by continuously drawing excess heat away from the body. Raised contact points of the channeling system promote enhanced air circulation allowing for optimal cooling.

**TruCool** Gel-filled channels provide optimal cooling

**Raised** channeling system promotes enhanced air circulation

**Silky-soft,** matte skin

# 495 BodiCool Wave

Profile: Average to Full

**Sizes:** 1-14

- TruCool Gel-filled channels provide optimal cooling
- Raised channeling system promotes enhanced air circulation
- Cooling properties regenerate once the breast form is removed from the chest wall
- Versatile triangle shape fits a variety of body and surgery types