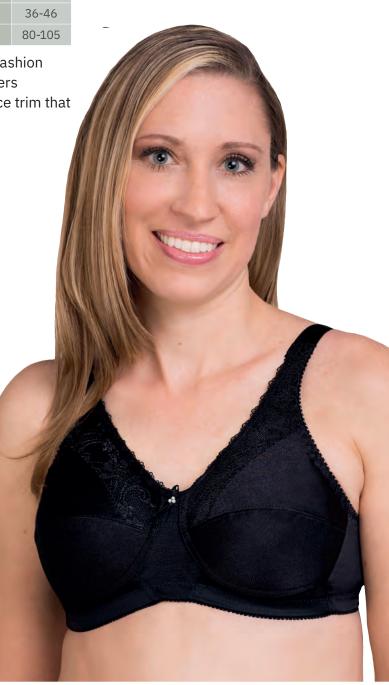

-----|--------|
| IN  | 32-42 | 32-52  | 34-52  | 34-52  | 34-48  | 34-48  |
| СМ  | 70-95 | 70-120 | 75-120 | 75-120 | 75-110 | 75-110 |

#### Fashion Colors: Sandstone, Amethyst, Powder Pink

| CUP | А     | В      | С      | D      | DD     | DDD    |
|-----|-------|--------|--------|--------|--------|--------|
| IN  | 34-42 | 34-44  | 34-48  | 34-48  | 36-48  | 36-46  |
| CM  | 75-95 | 75-100 | 75-110 | 75-110 | 80-110 | 80-105 |

Our best-selling style! Four core and a variety of fashion colors make this a favorite. This seamed style offers unparalleled support, and is highlighted with a lace trim that accentuates its loveliness.

Extremely versatile fit

Back-adjusting elastic straps and hook closure

 Soft and breathable moisture-wicking COOLMAX® pockets for coolness and comfort





# Stylish Fit

## **S210** Barbara (Soft)

Style: Lace Accent Softcup

Profile: Shallow to Average

Colors: Exotic Latte & Exotic Black

| CUP | А     | В      | С      | D      | DD     | DDD    |
|-----|-------|--------|--------|--------|--------|--------|
| IN  | 34-42 | 34-44  | 34-48  | 34-48  | 36-48  | 36-46  |
| СМ  | 75-95 | 75-100 | 75-110 | 75-110 | 80-110 | 85-105 |

The Soft 210 Barbara offers the same great fit as our Original style. Offered in two exotic fashion colors. The soft touch material provides a luxurious feel that is lace-free. A new wardrobe must-have!

Extremely versatile fit

 Back-adjusting elastic straps and back closure

 Soft and breathable moisture-wicking COOLMAX® pockets for coolness and comfort





# **Shaped Support**





### **420** Kate

Style: M-