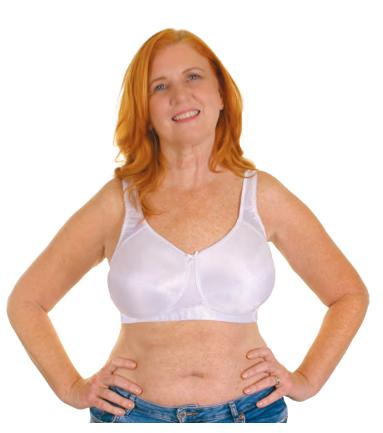

### **Trulife Bras**

- **19.** Bra Fitting Guide
- 20. Bra Measurement Guide
- **21.** Perfectly Seamless
- 24. Stylish Fit
- **27.** Shaped Support
- 28. Living Well
- 29. Bras at a Glance
- **30.** Accessories
- **31.** Product Care

BodiCool Wave provides a constant cooling effect by continuously drawing excess heat away from the body. Raised contact points of the channeling system promote enhanced air circulation allowing for optimal cooling.

**TruCool** Gel-filled channels provide optimal cooling

**Raised** channeling system promotes enhanced air circulation

**Silky-soft,** matte skin

# 495 BodiCool Wave

Profile: Average to Full

**Sizes:** 1-14

- TruCool Gel-filled channels provide optimal cooling
- Raised channeling system promotes enhanced air circulation
- Cooling properties regenerate once the breast form is removed from the chest wall
- Versatile triangle shape fits a variety of body and surgery types

# 473 Silk Teardrop

Profile: Shallow to Average

**Sizes:** 1-14

- Versatile teardrop shape tapers at top extension
- Can be positioned in any direction for optimal fit

# Silk

# Lightweight

### **483** Silk Encore Triangle

Profile: Shallow to Average

**Sizes:** 1-17

Triangle shape fits a variety of body and surgery types