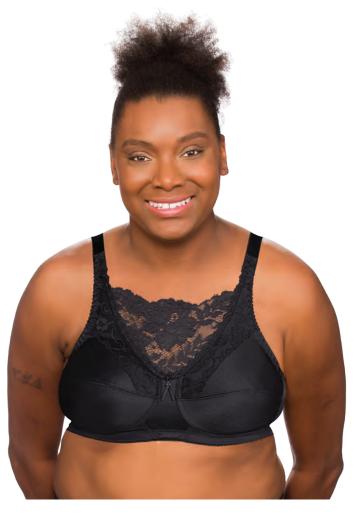

e seamless, two-ply molded cups with unique flexible shaper offers a supportive and natural shape..

- Elasticized trim at neckline for a secure fit
- Back-adjusting non-stretch straps and hook closure
- Breathable and seamless extended mesh pockets for coolness and comfort

### **4030** Emily

Style: Seamless Smooth Soft Cup

**Profile:** Shallow to Average **Colors:** White, Latte, Black

| CUP | А     | В     | С     | D     |  |
|-----|-------|-------|-------|-------|--|
| IN  | 34-40 | 34-42 | 34-42 | 34-42 |  |
| CM  | 75-90 | 75-95 | 75-95 | 75-95 |  |

Emily seamless softcup brings together all the features that make a perfect bra: secure fit, stylish and comfortable.

 Moisture-wicking extended COOLMAX® pockets with underarm opening for comfort and breathability



# Stylish Fit





Style: Softcup

**Profile:** Shallow to Average

Colors: White, Nude, Black, Amethyst,

Powder Pink

| CUP | А     | В      | С      | D      | DD     | DDD    |
|-----|-------|--------|--------|--------|--------|--------|
| IN  | 34-42 | 34-44  | 34-48  | 34-48  | 36-48  | 36-46  |
| СМ  | 75-95 | 75-100 | 75-110 | 75-110 | 80-110 | 80-105 |

This fashionable and preferred style features a built-in lacy camisole panel tailored to give you all-day security and comfort. Seamed soft cup design offers excellent support. An absolute favorite!

- Lace accents and lace camisole panel for an exceptionally feminine style
- Back-adjusting elastic straps and hook closure
- Pockets feature COOLMAX® fabric that manages moisture to help keep you cool and dry



# Stylish Fit

### 210 Barbara

Style