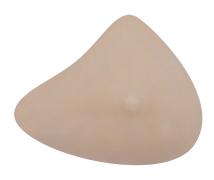

# Silk

# Lightweight

Silk defines what a breast form should be: soft and natural. The innovative skin is silky-soft and offers unparalleled softness and suppleness. All Silk breast forms offer a natural drape not found with other breast forms and are made from the highest quality of silicone for lasting comfort and softness.

Trulife's Silk collection offers the largest selection of shapes and sizes available on the market and are 30% lighter than traditional silicone breast forms.

# 471 Silk Triangle

Profile: Shallow to Average

**Sizes:** 1-17

- No. 1 selling breast form in the world
- Versatile triangle shape fits a variety of body and surgery types