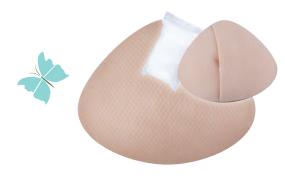

# Partial Soft Silicone

Trulife offers soft partial silicone breast forms designed to provide the lightest and most natural symmetry for post-lumpectomy, post-reconstruction and enhancement of underdeveloped breasts. All partial breast forms feature tapered edges to ensure a flawless, smooth profile under clothing.

## **533** Triangle Partial

Sizes: 3-9

- Triangle shape offers thin, overall coverage
- Soft silicone with an exterior silky-soft skin

**Sizes: 1-11** 

- Soft silicone with exterior silky-soft skin
- Moderate and partial coverage for a seamless look

#### 822 ReCover Shell

Sizes: S, M, L, XL

- Designed for staged reconstruction
- Fine, thin tapered edges provide a seamless, intimate fit
- Translucent appearance to adapt to skin color
- Three layers of silicone inserts for customized fullness and projection