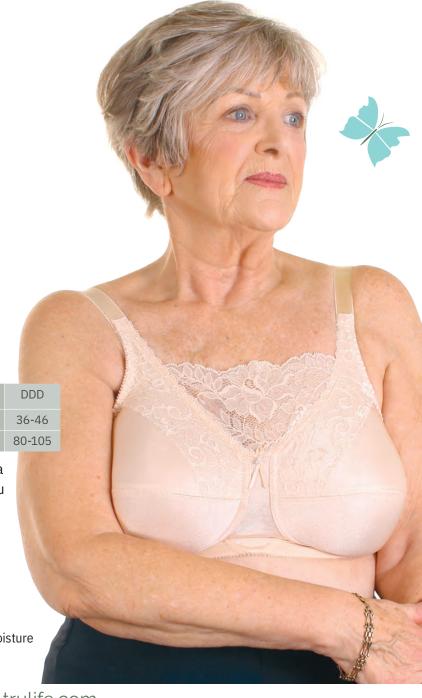

rt and breathability



# Stylish Fit





Style: Softcup

**Profile:** Shallow to Average

Colors: White, Nude, Black, Amethyst,

Powder Pink

| CUP | А     | В      | С      | D      | DD     | DDD    |
|-----|-------|--------|--------|--------|--------|--------|
| IN  | 34-42 | 34-44  | 34-48  | 34-48  | 36-48  | 36-46  |
| СМ  | 75-95 | 75-100 | 75-110 | 75-110 | 80-110 | 80-105 |

This fashionable and preferred style features a built-in lacy camisole panel tailored to give you all-day security and comfort. Seamed soft cup design offers excellent support. An absolute favorite!

- Lace accents and lace camisole panel for an exceptionally feminine style
- Back-adjusting elastic straps and hook closure
- Pockets feature COOLMAX® fabric that manages moisture to help keep you cool and dry



# Stylish Fit

### 210 Barbara

Style: Lace Accent Softcup

Profile: Shallow to Average

Core Colors: White, Latte, Nude, Black

| CUP | А     | В      | С      | D      | DD     | DDD    |
|-----|-------|--------|--------|--------|--------|--------|
| IN  | 32-42 | 32-52  | 34-52  | 34-52  | 34-48  | 34-48  |
| СМ  | 70-95 | 70-120 | 75-120 | 75-120 | 75-110 | 75-110 |

#### Fashion Colors: Sandstone, Amethyst, Powder Pink

| CUP | А     | В      | С      | D      | DD     | DDD    |
|-----|-------|--------|--------|--------|--------|--------|
| IN  | 34-42 | 34-44  | 34-48  | 34-48  | 36-48  | 36-46  |
| CM  | 75-95 | 75-100 | 75-110 | 75-110 | 80-110 | 80-105 |

Our best-selling style! Four core and a variety of fashion colors make this a favorite. This seamed style offers unparallele