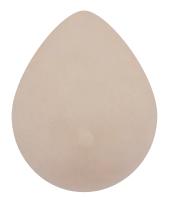

# Silk

# Lightweight

Silk defines what a breast form should be: soft and natural. The innovative skin is silky-soft and offers unparalleled softness and suppleness. All Silk breast forms offer a natural drape not found with other breast forms and are made from the highest quality of silicone for lasting comfort and softness.

Trulife's Silk collection offers the largest selection of shapes and sizes available on the market and are 30% lighter than traditional silicone breast forms.

# 471 Silk Triangle

Profile: Shallow to Average

**Sizes:** 1-17

- No. 1 selling breast form in the world
- Versatile triangle shape fits a variety of body and surgery types