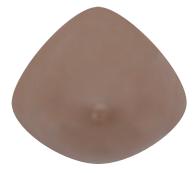

# Traditional Soft Silicone

Traditional breast forms are made from a soft silicone gel which offers more weight to mimic natural breast tissue drape and movement.

### 509 E Supreme

Profile: Average to Full

**Sizes:** 1-17

Translucent color

Versatile teardrop shape tapers at top extension

• Can be positioned in any direction for optimal fit