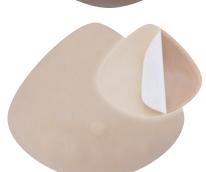

# Partial Soft Silicone

Trulife offers soft partial silicone breast forms designed to provide the lightest and most natural symmetry for post-lumpectomy, post-reconstruction and enhancement of underdeveloped breasts. All partial breast forms feature tapered edges to ensure a flawless, smooth profile under clothing.

#### 822 ReCover Shell

Sizes: S, M, L, XL

- Designed for staged reconstruction
- Fine, thin tapered edges provide a seamless, intimate fit
- Translucent appearance to adapt to skin color
- Three layers of silicone inserts for customized fullness and projection