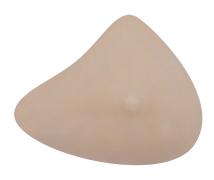

# Silk

# Lightweight

Silk defines what a breast form should be: soft and natural. The innovative skin is silky-soft and offers unparalleled softness and suppleness. All Silk breast forms offer a natural drape not found with other breast forms and are made from the highest quality of silicone for lasting comfort and softness.

# 471 Silk Triangle

Profile: Shallow to Average

**Sizes:** 1-17

- No. 1 selling breast form in the world
- Versatile triangle shape fits a variety of body and surgery types