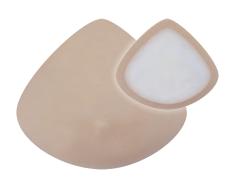

#### 822 ReCover Shell

Sizes: S, M, L, XL

- Designed for staged reconstruction
- Fine, thin tapered edges provide a seamless, intimate fit
- Translucent appearance to adapt to skin color
- Three layers of silicone inserts for customized fullness and projection