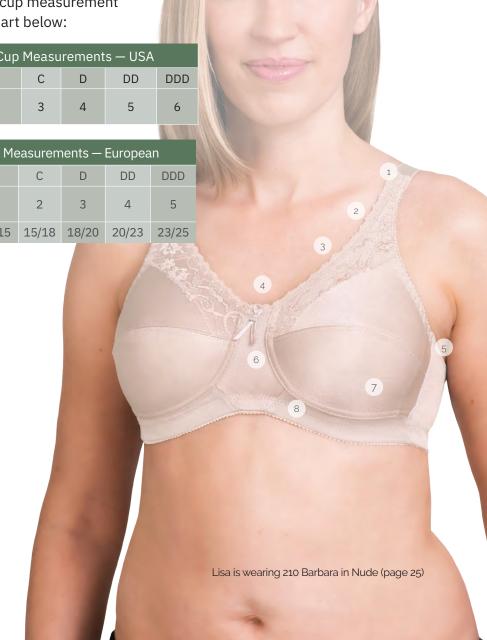

BodiCool Wave provides a constant cooling effect by continuously drawing excess heat away from the body. Raised contact points of the channeling system promote enhanced air circulation allowing for optimal cooling.

**TruCool** Gel-filled channels provide optimal cooling

**Raised** channeling system promotes enhanced air circulation

**Silky-soft,** matte skin

# 495 BodiCool Wave

Profile: Average to Full

**Sizes:** 1-14

- TruCool Gel-filled channels provide optimal cooling
- Raised channeling system promotes enhanced air circulation
- Cooling properties regenerate once the breast form is removed from the chest wall
- Versatile triangle shape fits a variety of body and surgery types