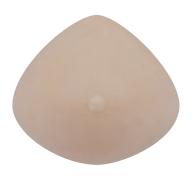

# Cara

# 100% Pure Silicone

Cara is customizable to provide enhanced comfort, cooling and a slight size adjustment when she needs it. This 100% pure silicone breast form can be worn several different ways to keep her comfortable and confident throughout her day.

Profile: Shallow

**Sizes:** 3-12

- Lightweight and cool
- 100% Silicone. Can be worn directly against the chest wall
- Natural skin-like feel
- Includes Comfort Pad and Cooling Pad
- Includes a COOLMAX® breast form cover