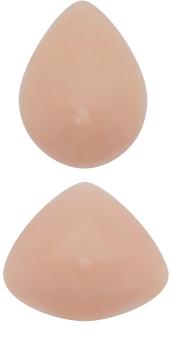

# Silk

# Lightweight

Silk defines what a breast form should be: soft and natural. The innovative skin is silky-soft and offers unparalleled softness and suppleness. All Silk breast forms offer a natural drape not found with other breast forms and are made from the highest quality of silicone for lasting comfort and softness.

# 471 Silk Triangle

Profile: Shallow to Average

**Sizes:** 1-17

- No. 1 selling breast form in the world
- Versatile triangle shape fits a variety of body and surgery types

# 473 Silk Teardrop

Profile: Shallow to Average

**Sizes:** 1-14

- Versatile teardrop shape tapers at top extension
- Can be positioned in any direction for optimal fit