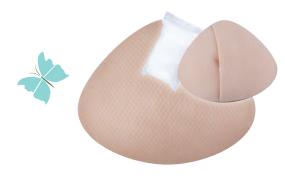

# Partial Soft Silicone

Trulife offers soft partial silicone breast forms designed to provide the lightest and most natural symmetry for post-lumpectomy, post-reconstruction and enhancement of underdeveloped breasts. All partial breast forms feature tapered edges to ensure a flawless, smooth profile under clothing.

## **533** Triangle Partial

Sizes: 3-9

- Triangle shape offers thin, overall coverage
- Soft silicone with an exterior silky-soft skin

**Sizes: 1-11** 

- Soft silicone with exterior silky-soft skin
- Moderate and partial coverage for a seamless look