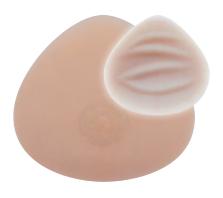

# Cara

# 100% Pure Silicone

Cara is customizable to provide enhanced comfort, cooling and a slight size adjustment when she needs it. This 100% pure silicone breast form can be worn several different ways to keep her comfortable and confident throughout her day.

Profile: Shallow

**Sizes:** 3-12

- Lightweight and cool
- 100% Silicone. Can be worn directly against the chest wall
- Natural skin-like feel
- Includes Comfort Pad and Cooling Pad
- Includes a COOLMAX® breast form cover