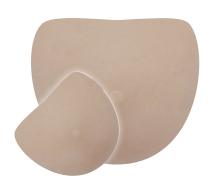

# Partial Soft Silicone

Trulife offers soft partial silicone breast forms designed to provide the lightest and most natural symmetry for post-lumpectomy, post-reconstruction and enhancement of underdeveloped breasts. All partial breast forms feature tapered edges to ensure a flawless, smooth profile under clothing.

## **533** Triangle Partial

Sizes: 3-9

- Triangle shape offers thin, overall coverage
- Soft silicone with an exterior silky-soft skin

**Sizes: 1-11** 

- Soft silicone with exterior silky-soft skin
- Moderate and partial coverage for a seamless look