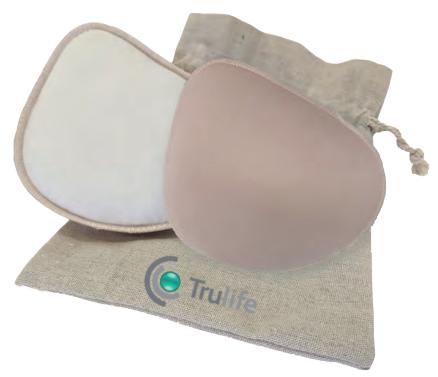

# Cara

# 100% Pure Silicone

Cara is customizable to provide enhanced comfort, cooling and a slight size adjustment when she needs it. This 100% pure silicone breast form can be worn several different ways to keep her comfortable and confident throughout her day.

Profile: Shallow

**Sizes:** 3-12

- Lightweight and cool
- 100% Silicone. Can be worn directly against the chest wall
- Natural skin-like feel
- Includes Comfort Pad and Cooling Pad
- Includes a COOLMAX® breast form cover