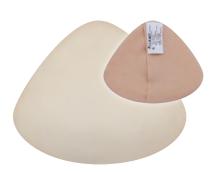

# Impressions

# 100% Pure Silicone

### **101** Impressions II

**Profile:** Shallow to Average

**Sizes:** 2-12

- 100% pure silicone
- Honeycomb design for enhanced breathability
- Features a shallow profile based on the world's #1 selling breast form,
   Trulife's 471 Silk Triangle
- Can be worn directly against the chest wall
- Includes a COOLMAX® breast form cover

### **102** Impressions II Encore

Profile: Shallow to Average

**Sizes:** 4-12

- 100% pure silicone
- Natural grip prevents shifting in bra
- Features a shallow profile based on the world's #1 selling breast form,
   Trulife's 471 Silk Triangle
- Includes a COOLMAX® breast form cover