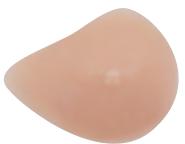

# **Bodicool Wave**

# Lightweight

BodiCool Wave is made for the woman who prefers the feel of a lightweight blended silicone that offers a solution to body heat.

This breast form integrates an innovative system of TruCool Gel, a Trulife proprietary silicone blend that uses an advanced cooling technology.

BodiCool Wave provides a constant cooling effect by continuously drawing excess heat away from the body. Raised contact points of the channeling system promote enhanced air circulation allowing for optimal cooling.

**TruCool** Gel-filled channels provide optimal cooling

**Raised** channeling system promotes enhanced air circulation

**Silky-soft,** matte skin

# 495 BodiCool Wave

Profile: Average to Full

**Sizes:** 1-14

- TruCool Gel-filled channels provide optimal cooling
- Raised channeling system promotes enhanced air circulation
- Cooling properties regenerate once the breast form is removed from the chest wall
- Versatile triangle shape fits a variety of body and surgery types