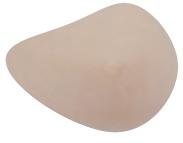

# Traditional Soft Silicone

Traditional breast forms are made from a soft silicone gel which offers more weight to mimic natural breast tissue drape and movement.

### 509 E Supreme

Profile: Average to Full

**Sizes:** 1-17

Translucent color

Versatile teardrop shape tapers at top extension

• Can be positioned in any direction for optimal fit