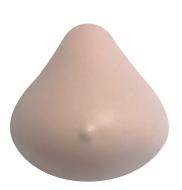

# Cara

# 100% Pure Silicone

Cara is customizable to provide enhanced comfort, cooling and a slight size adjustment when she needs it. This 100% pure silicone breast form can be worn several different ways to keep her comfortable and confident throughout her day.

Profile: Shallow

**Sizes:** 3-12

- Lightweight and cool
- 100% Silicone. Can be worn directly against the chest wall
- Natural skin-like feel
- Includes Comfort Pad and Cooling Pad
- Includes a COOLMAX® breast form cover