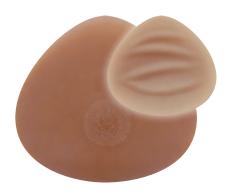

# Sublime Arís

# 100% Pure Silicone

These revolutionary breast forms are made using 100% pure silicone and features a honeycomb core which ensures optimum breathability. The pure silicone design with tapered edges allows these breast forms to be worn directly against the skin for the most intimate fit.

Sublime offers softness and movement similar to natural breast tissue, beautiful shape and durability.

**Subtle,** hand engraved integrated nipple and areola

**Dual** layer technology with a super soft middle layer that mimics the natural movement of breast tissue and a thin front skin for an even softer and more natural feel

### 151 Sublime Arís

Profile: Average

**Sizes:** 3-14

- Lightweight and cool
- 100% Silicone. Can be worn directly against the chest wall
- Natural skin-like feel
- Includes a COOLMAX® breast form cover