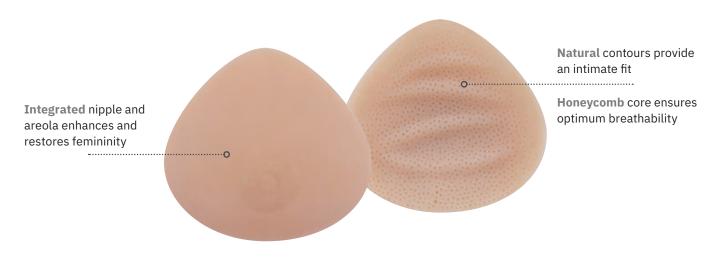

# Sublime Arís

# 100% Pure Silicone

These revolutionary breast forms are made using 100% pure silicone and features a honeycomb core which ensures optimum breathability. The pure silicone design with tapered edges allows these breast forms to be worn directly against the skin for the most intimate fit.

Sublime offers softness and movement similar to natural breast tissue, beautiful shape and durability.

**Subtle,** hand engraved integrated nipple and areola

**Dual** layer technology with a super soft middle layer that mimics the natural movement of breast tissue and a thin front skin for an even softer and more natural feel

### 151 Sublime Arís

Profile: Average

**Sizes:** 3-14

- Lightweight and cool
- 100% Silicone. Can be worn directly against the chest wall
- Natural skin-like feel
- Includes a COOLMAX® breast form cover