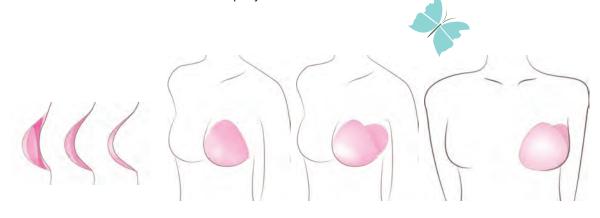

# HOW TO USE THIS SIZE GUIDE

- 1. Select a cup size and follow the column down to where it intersects with the appropriate bra band size.
- 2. Follow this row to the right for suggested size by product to try on your patient. (See example highlighted below).