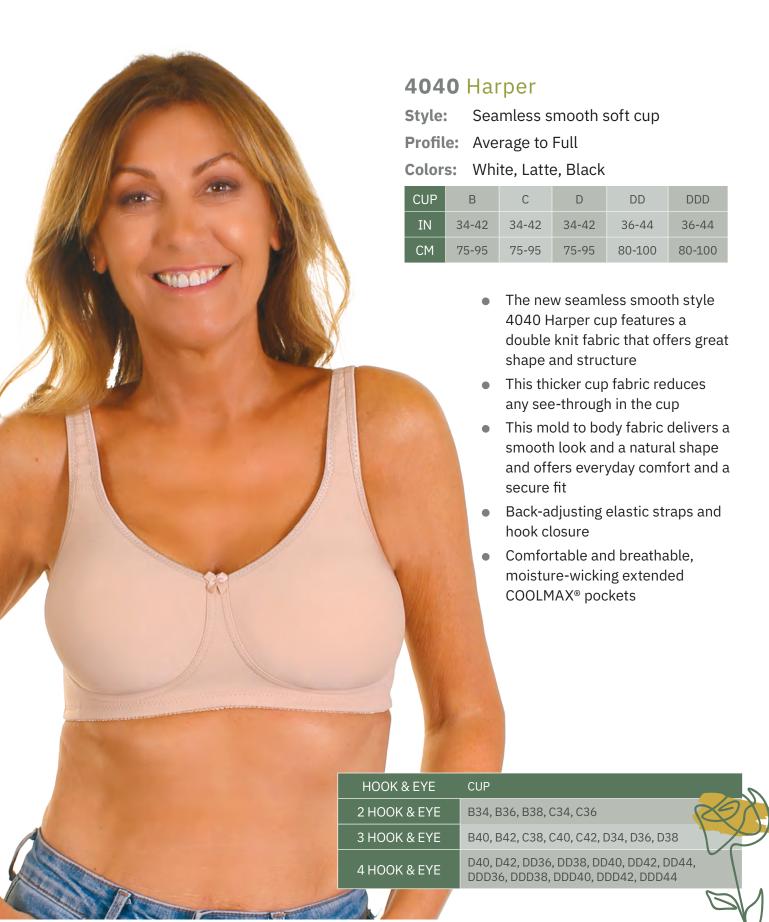

# 495 BodiCool Wave

Profile: Average to Full

**Sizes:** 1-14

- TruCool Gel-filled channels provide optimal cooling
- Raised channeling system promotes enhanced air circulation
- Cooling properties regenerate once the breast form is removed from the chest wall
- Versatile triangle shape fits a variety of body and surgery types