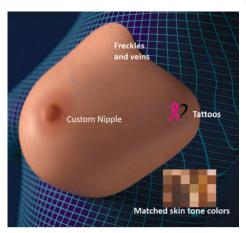

# Radiant Impressions Custom Breast Form

# NON-SURGICAL BREAST & NIPPLE RESTORATION

Trulife is renowned as the quality leader in crafting a handmade custom breast prosthesis. We have over two decades of experience creating the most realistic custom breast prosthesis for women as an alternative to reconstruction, an answer to failed reconstruction, and as a beautiful prosthetic option for all women who have had breast surgery.

 Custom made to a woman's unique contour, shape and profile

May help restore a sense of wholeness and confidence

Enhanced softness to match natural breast tissue

With the use of a laser scanner, a 3D image is quickly created and easily sent to the Radiant Impressions Production Studio, where Design Engineers create a beautiful custom breast prosthesis that is unique to the surgery site, skin tone, color and characteristics such as freckles, veins, nipples and tattoos.

Semi custom and custom nipples also available.

Contact Trulife about our Radiant Impressions Scan Events and/or becoming a Radiant Impressions Custom Breast Prostheses Provider.