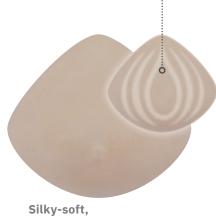

# **Bodicool Wave**

# Lightweight

BodiCool Wave is made for the woman who prefers the feel of a lightweight blended silicone that offers a solution to body heat.

This breast form integrates an innovative system of TruCool Gel, a Trulife proprietary silicone blend that uses an advanced cooling technology.

BodiCool Wave provides a constant cooling effect by continuously drawing excess heat away from the body. Raised contact points of the channeling system promote enhanced air circulation allowing for optimal cooling.

**TruCool** Gel-filled channels provide optimal cooling

**Raised** channeling system promotes enhanced air circulation

**Silky-soft,** matte skin

# 495 BodiCool Wave

Profile: Average to Full

**Sizes:** 1-14

- TruCool Gel-filled channels provide optimal cooling
- Raised channeling system promotes enhanced air circulation
- Cooling properties regenerate once the breast form is removed from the chest wall
- Versatile triangle shape fits a variety of body and surgery types