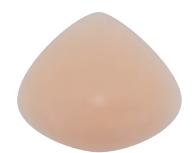

# Sublime Arís

# 100% Pure Silicone

These revolutionary breast forms are made using 100% pure silicone and features a honeycomb core which ensures optimum breathability. The pure silicone design with tapered edges allows these breast forms to be worn directly against the skin for the most intimate fit.

Sublime offers softness and movement similar to natural breast tissue, beautiful shape and durability.

**Subtle,** hand engraved integrated nipple and areola

**Dual** layer technology with a super soft middle layer that mimics the natural movement of breast tissue and a thin front skin for an even softer and more natural feel

### 151 Sublime Arís

Profile: Average

**Sizes:** 3-14

- Lightweight and cool
- 100% Silicone. Can be worn directly against the chest wall
- Natural skin-like feel
- Includes a COOLMAX® breast form cover