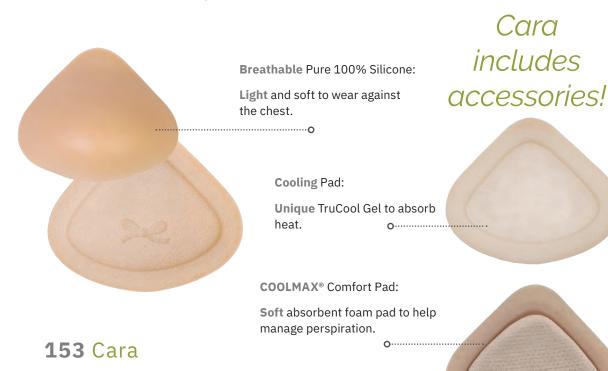

# Cara

# 100% Pure Silicone

Cara is customizable to provide enhanced comfort, cooling and a slight size adjustment when she needs it. This 100% pure silicone breast form can be worn several different ways to keep her comfortable and confident throughout her day.

Profile: Shallow

**Sizes:** 3-12

- Lightweight and cool
- 100% Silicone. Can be worn directly against the chest wall
- Natural skin-like feel
- Includes Comfort Pad and Cooling Pad
- Includes a COOLMAX® breast form cover