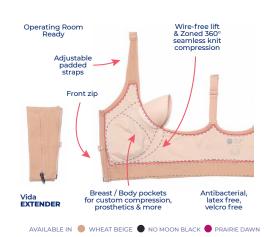

# Key features

- Wire-free Lift & Support
- 24/7 Wearability
- Breathable, Moisture Wicking & Durable

#### **Effective**

- 360° targeted and mapped compression
- Breast/Body pockets for custom compression & prosthetics
- Axilla coverage & support

#### **Comfortable**

- Antibacterial, Latex & Velcro free
- Optional zip-in Extender for versatility (patent pending)
- Easy on, easy off with front g-hook & adjustable straps