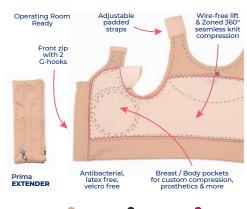

# Designed for Post-Surgical, Lymphedema & Everyday Support:)

- 360° Targeted & Mapped Compression
- Operating Room Ready
- Antibacterial, Latex & Velcro Free

### **Effective**

- Body friendly: just ONE measurement
- Breast/Body pockets for custom compression & prosthetics
- Full Axilla & body coverage
- Wire-free for 24/7 wearbility and patient compliance

### **Comfortable**

- Easy on, easy off with 2 g-hooks & adjustable straps
- Optional zip-in Extender for versatility (patent pending)
- Breathable, moisture wicking & durable