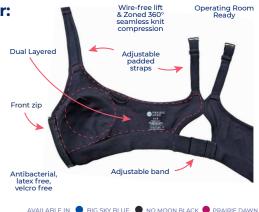

## Effective

- 360° zoned / mapped compression
- Pocketed & dual layered
- Certified as skin safe by OEKO-TEX Standard 100
- Antibacterial, moisture wicking and wire-free

## Comfortable

- Easy on, easy off with front locking zip & zipper protector
- Padded & adjustable straps
- Easy to adjust slide on band for best fit and support

## Easy

- Machine wash & dry: easy wear, easy care!
- Body friendly: just ONE measurement
- 1 bag, 1 tag minimal packaging
- Fits band size 26 48 inches with only 6 sizes, minimal SKU's