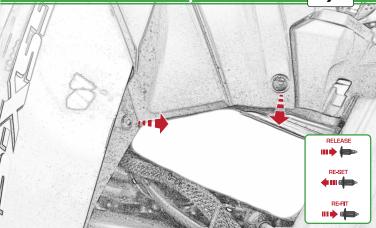

# Suzuki GSX-S 750 Radiator Guard

Installation Instructions



#### Kit Contents PRN009028

A 1 x Radiator Guard
B 4 x Rubber Bungs



## Installation Instructions









### Installation Instructions

Pro Willing

COMPANY SAND

Shoken republic



## Installation Instructions









Locate round holes amongst hexagons.

Push Rubber Spacer through from the back of the guard so Hexagonal shape aits on the front face













It is recommended that periodic inspections are made to ensure that dirt and debris have not become trapped between the guard and the radiator/oil cooler. Such dirt and debris would reduce the cooling efficiency of the radiator/oil cooler.

It is recommended that periodic inspections are made to ensure that all fixings are fully tightend.





www.evotech-performance.com