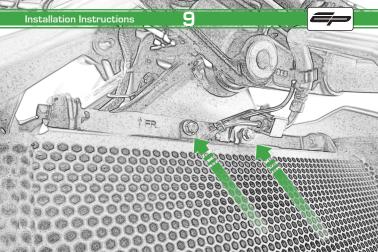

It is recommended that periodic inspections are made to ensure that all fixings are fully tightend.

www.evotech-performance.com