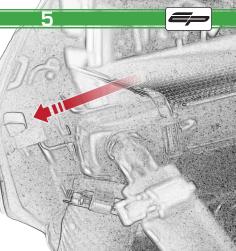

## Installation Instructions

Locate round holes amongst hexagons.

Push Rubber Spacer through from the back of the guard so Hexagonal shape aits on the front face

It is recommended that periodic inspections are made to ensure that dirt and debris have not become trapped between the guard and the radiator/oil cooler. Such dirt and debris would reduce the cooling efficiency of the radiator/oil cooler.