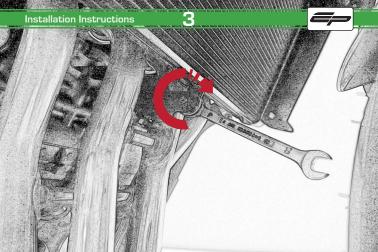

# Suzuki GSX-S 750 Radiator Guard

Installation Instructions



#### Kit Contents PRN009028

A 1 x Radiator Guard
B 4 x Rubber Bungs



## Installation Instructions









### Installation Instructions

Pro Willing

COMPANY SAND

Shoken republic



## Installation Instructions









Locate round holes amongst hexagons.

Push Rubber Spacer through from the back of the guard so Hexagonal shape aits on the front face













It is recommended that periodic inspections are made to ensure that dirt and debris have not become trapped between the guard and the radiator/oil cooler. Such dirt and debris would reduce the cooling efficiency of the radiator/oil cooler.

It is recommended that periodic inspections are made to ensure that all fixings are fully tightend.





www.evotech-performance.com