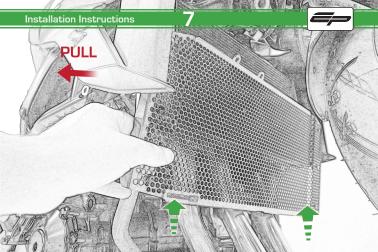

# Suzuki GSX-S 750 Radiator Guard

Installation Instructions



#### Kit Contents PRN009028

A 1 x Radiator Guard
B 4 x Rubber Bungs



## Installation Instructions









### Installation Instructions

Pro Willing

COMPANY SAND

Shoken republic



## Installation Instructions









Locate round holes amongst hexagons.

Push Rubber Spacer through from the back of the guard so Hexagonal shape aits on the front face













It is recommended that periodic inspections are made to ensure that dirt and debris have not become trapped between the guard and the radiator/oil cooler. Such dirt and debris would reduce the cooling efficiency of the radiator/oil cooler.

It is recommended that periodic inspections are made to ensure that all fixings are fully tightend.





www.evotech-performance.com