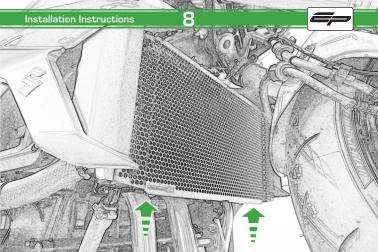

# Suzuki GSX-S 750 Radiator Guard

Installation Instructions



#### Kit Contents PRN009028

A 1 x Radiator Guard
B 4 x Rubber Bungs



## Installation Instructions









### Installation Instructions

Pro Willing

COMPANY SAND

Shoken republic



## Installation Instructions









Locate round holes amongst hexagons.

Push Rubber Spacer through from the back of the guard so Hexagonal shape aits on the front face













It is recommended that periodic inspections are made to ensure that dirt and debris have not become trapped between the guard and the radiator/oil cooler. Such dirt and debris would reduce the cooling efficiency of the radiator/oil cooler.

It is recommended that periodic inspections are made to ensure that all fixings are fully tightend.





www.evotech-performance.com