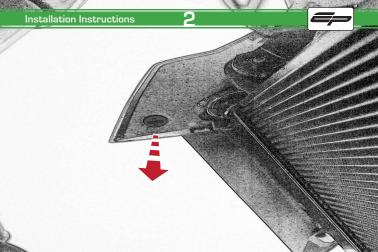

# Suzuki GSX-S 750 Radiator Guard

Installation Instructions



#### Kit Contents PRN009028

A 1 x Radiator Guard
B 4 x Rubber Bungs



## Installation Instructions









### Installation Instructions

Pro Willing

COMPANY SAND

Shoken republic



## Installation Instructions









Locate round holes amongst hexagons.

Push Rubber Spacer through from the back of the guard so Hexagonal shape aits on the front face













It is recommended that periodic inspections are made to ensure that dirt and debris have not become trapped between the guard and the radiator/oil cooler. Such dirt and debris would reduce the cooling efficiency of the radiator/oil cooler.

It is recommended that periodic inspections are made to ensure that all fixings are fully tightend.





www.evotech-performance.com