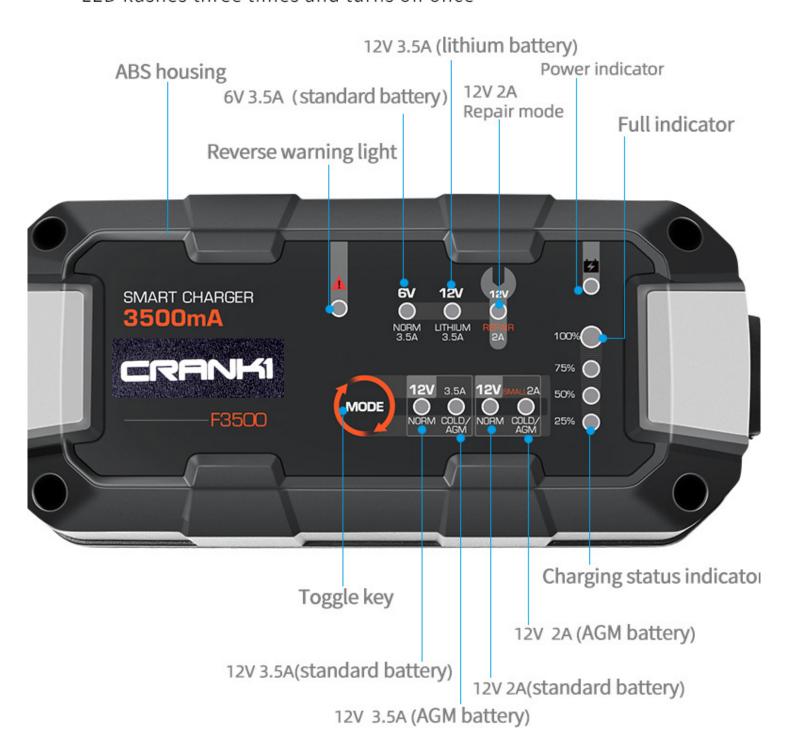

### Product function introduction

- 1. When the DC output is connected reversely, the charging red LED flashes once and goes off once
- 2. When the AC output is short circuited, the red LED will flash twice and turn off once
- 3. When the charging is in the overheating protection state, the red LED flashes three times and turns off once