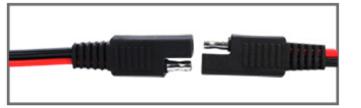

arging stage, the charging current of the charger remains constant, the charging quantity increases rapidly, and the battery voltage rises; ② in the constant voltage charging stage, the charging voltage of the charger remains constant, the charging quantity continues to increase, the battery voltage rises slowly, and the charging current drops; ③ When the battery is fully charged, the charging current drops below the floating charge conversion current, and the charging voltage of the charger drops to the floating charge voltage;



It can charge AGM, lithium battery, lead-acid battery, etc







safe and not easy to get hot after long time working



#### Alligator clip in full package

Durable, safe to use

#### Ring gasket connection

Stronger connection

#### **Detachable connector**







### Product function introduction

- 1. When the DC output is connected reversely, the charging red LED flashes once and goes off once
- 2. When the AC output is short circuited, the red LED will flash twice and turn off once
- 3. When the charging is in the overheating protection state, the red LED flashes three times and turns off once





# Product parameters

### F3500

| Product name: 3500mA Battery charger | Switch mode: PWM                                                  |
|--------------------------------------|-------------------------------------------------------------------|
| MODEL: F3500                         | Shell material: ABS flame retardant shell                         |
| Product size: 153*72*43mm            | Operating ambient temperature:0°C to +40°C