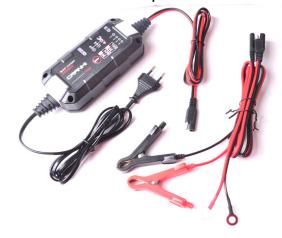

#### Alligator clip in full package

Durable, safe to use

#### Ring gasket connection

Stronger connection

#### **Detachable connector**