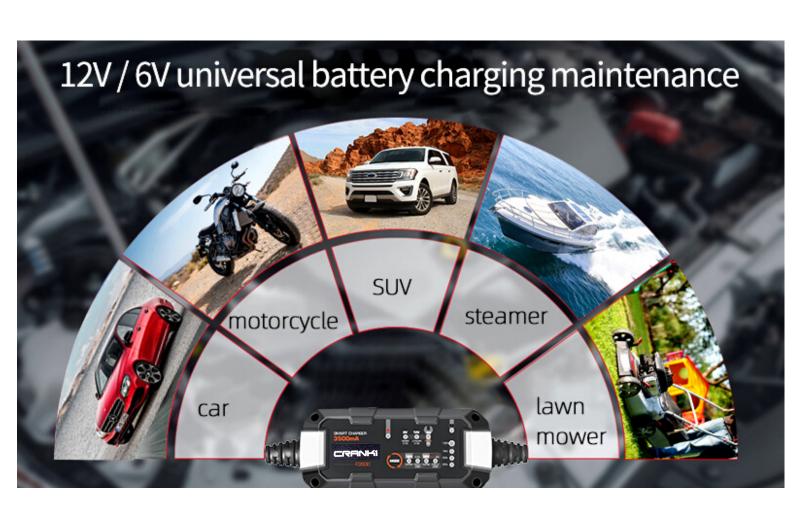

#### F3500 series

With multi-functional battery charger, the products can maintain and charge 6V lead-acid battery, 12V lead-acid battery / AGM battery, 12V lithium battery, etc., which are suitable for all asian countries as well as other regions, and sold to major e-commerce platforms and offline supermarket chains.

Lithium battery charging

AGM start stop battery

Car battery maintenance

Standard lead acid battery