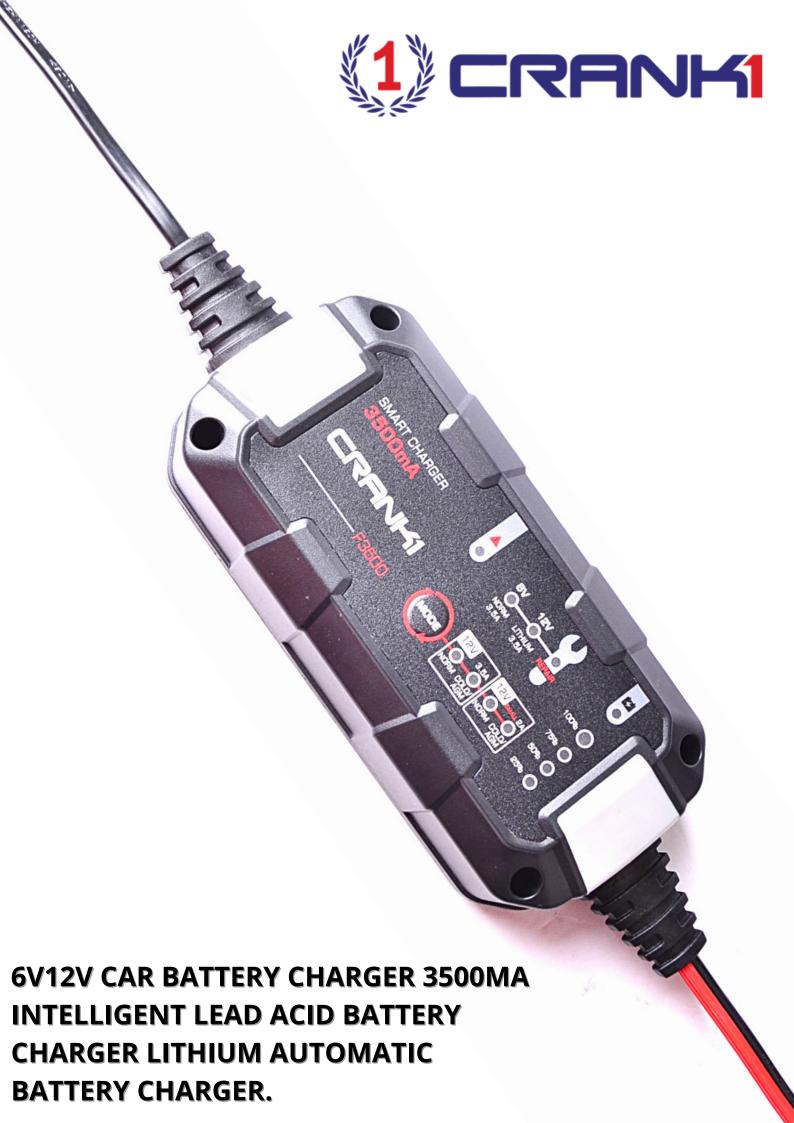

# PRODUCTS DETAILS

- Brand Name: CRANK1
- Product name: Intellegent lead-acid battery charger
- Model Number:F3500
- Type:battery charger
- Use:Standard Battery, scooter, electric car, electr bike
- Is LED Lamp Illumination: NO
- Output Power: 45W
- Input: 200VAC-250VAC/0.2A, 100VAC-125VAC/0.4A
- Output: DC 6V/12V:3.5A
- Charging mode: 8-stage charging mode
- Protection: Short Circuit Protection, Over-charging, Overcurrent, Overvoltag.

### PRODUCTS DESCRIPTION

| Product Name       | F3500          |
|--------------------|----------------|
| Input Voltage      | 100V-120V 60Hz |
| Output Voltage     | 6V/12V         |
| Package            | Color Box      |
| Continuous Current | 3500mA         |
| Warranty           | 6 Month        |
| Lithium Battery    | YES            |
| Lead-acid Battery  | YES            |

#### F3500 series

With multi-functional battery charger, the products can maintain and charge 6V lead-acid battery, 12V lead-acid battery / AGM battery, 12V lithium battery, etc., which are suitable for all asian countries as well as other regions, and sold to major e-commerce platforms and offline supermarket chains.