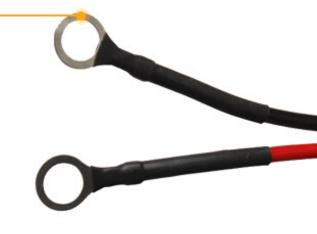

ging stage, the charging current of the charger remains constant, the charging quantity increases rapidly, and the battery voltage rises; ② in the constant voltage charging stage, the charging voltage of the charger remains constant, the charging quantity continues to increase, the battery voltage rises slowly, and the charging current drops; ③ When the battery is fully charged, the charging current drops below the floating charge conversion current, and the charging voltage of the charger drops to the floating charge voltage;



It can charge AGM, lithium battery, lead-acid battery, etc







safe and not easy to get hot after long time working



#### Alligator clip in full package

Durable, safe to use

#### Ring gasket connection

Stronger connection

#### **Detachable connector**







### Product function introduction

- 1. When the DC output is connected reversely, the charging red LED flashes once and goes off once
- 2. When the AC output is short circuited, the red LED will flash twice and turn off once
- 3. When the charging is in the overheating protection state, the red LED flashes three times and turns off once





# Product parameters

### F3500

| Product name: 3500mA Battery charger | Switch mode: PWM                                                  |
|--------------------------------------|-------------------------------------------------------------------|
| MODEL: F3500                         | Shell material: ABS flame retardant shell                         |
| Product size: 153*72*43mm            | Operating ambient temperature:0°C to +40°C