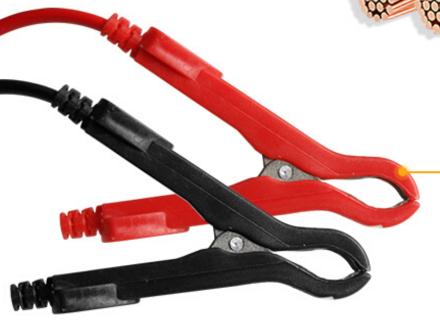

ion



Low voltage protection



Reverse conne ction protection



Overload protection



# Three stage charging

① In the constant current charging stage, the charging current of the charger remains constant, the charging quantity increases rapidly, and the battery voltage rises; ② in the constant voltage charging stage, the charging voltage of the charger remains constant, the charging quantity continues to increase, the battery voltage rises slowly, and the charging current drops; ③ When the battery is fully charged, the charging current drops below the floating charge conversion current, and the charging voltage of the charger drops to the floating charge voltage;



It can charge AGM, lithium battery, lead-acid battery, etc







safe and not easy to get hot after long time working



#### Alligator clip in full package

Durable, safe to use

#### Ring gasket connection

Stronger connection

#### **Detachable connector**







### Product function introduction

- 1. When the DC output is connected reversely, the charging red LED flashes once and goes off once
- 2. When the AC output is short circuited, the red LED will flash twice and turn off once
- 3. When the charging is in the overheating protection state, the red LED flashes three times and turns off once





# Product parameters

### F3500

| Product name: 3500mA Battery charger | Switch mode: PWM                                                  |
|--------------------------------------|-------------------------------------------------------------------|
| MODEL: F3500                         | Shell material: