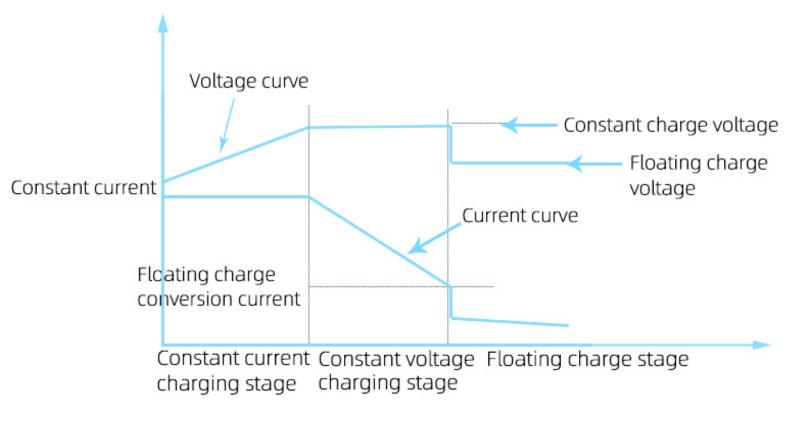

# Three stage charging

① In the constant current charging stage, the charging current of the charger remains constant, the charging quantity increases rapidly, and the battery voltage rises; ② in the constant voltage charging stage, the charging voltage of the charger remains constant, the charging quantity continues to increase, the battery voltage rises slowly, and the charging current drops; ③ When the battery is fully charged, the charging current drops below the floating charge conversion current, and the charging voltage of the charger drops to the floating charge voltage;