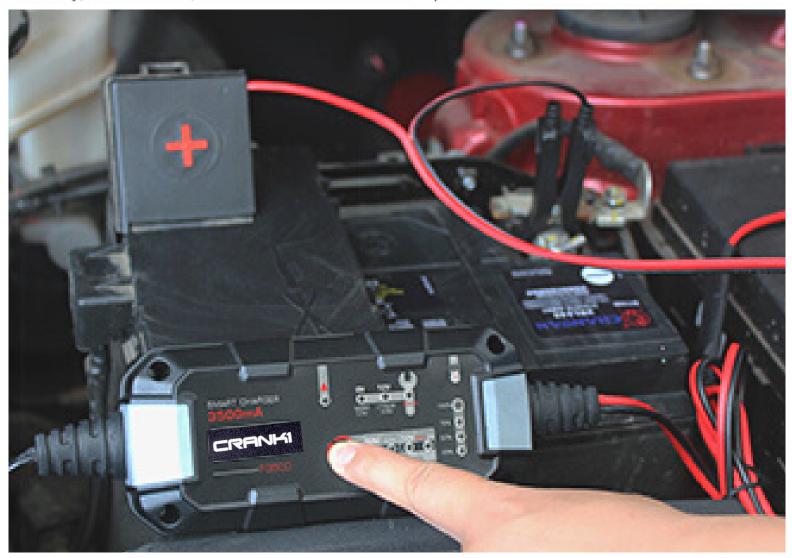

#### F3500 series

With multi-functional battery charger, the products can maintain and charge 6V lead-acid battery, 12V lead-acid battery / AGM battery, 12V lithium battery, etc., which are suitable for all asian countries as well as other regions, and sold to major e-commerce platforms and offline supermarket chains.

Lithium battery charging

AGM start stop battery

Car battery maintenance

Standard lead acid battery

It can charge AGM, lithium battery, lead-acid battery, etc

safe and not easy to get hot after long time working