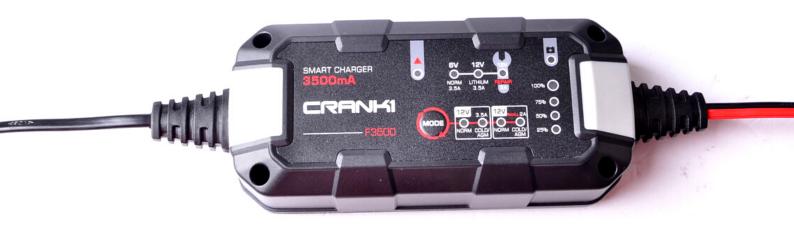

# PRODUCTS DETAILS

- Brand Name: CRANK1
- Product name: Intellegent lead-acid battery charger
- Model Number:F3500
- Type:battery charger
- Use:Standard Battery, scooter, electric car, electr bike
- Is LED Lamp Illumination: NO
- Output Power: 45W
- Input: 200VAC-250VAC/0.2A, 100VAC-125VAC/0.4A
- Output: DC 6V/12V:3.5A
- Charging mode: 8-stage charging mode
- Protection: Short Circuit Protection, Over-charging, Overcurrent, Overvoltag.

### PRODUCTS DESCRIPTION

| Product Name       | F3500          |
|--------------------|----------------|
| Input Voltage      | 100V-120V 60Hz |
| Output Voltage     | 6V/12V         |
| Package            | Color Box      |
| Continuous Current | 3500mA         |
| Warranty           | 6 Month        |
| Lithium Battery    | YES            |
| Lead-acid Battery  | YES            |