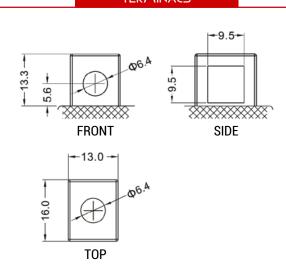

acid)
- VRLA battery type
- Activated and pre-charged batteries
- Homologated by OEM

### **FEATURES**

- AGM construction (Absorbed Glass Material)
- VRLA battery (Valve Regulated Lead Acid)
- Factory activated
- Environmentally friendly, spillproof design
- Multi-positional fitment
- **Absolutely Maintenance free**
- Sealed, no gas emission through venting hole (under normal operation)
- · Ready & Easy to use
- · No acid handling Very safe
- · Increased power & Extended life
- Extreme vibration resistance

Length (A): Width (B): Container height:

Total height (C):

150±2mm (5.90 in) 87±2mm (3.42 in) 145±2mm (5.71 in)

145±2mm (5.71 in)



**DIMENSIONS** 

### **UPGRADE FOR**

BTX14L-BS

### WEIGHT

Battery (with acid):

Approx 4.36kg (8.82 lbs)

### MOUNTING ANGLE



### **TERMINALS**