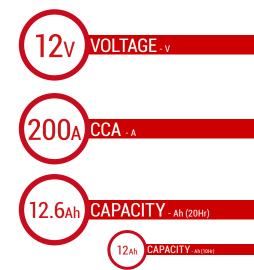

# BATTERY DATA SHEET









## **SLA | READY TO START**

# REF BTX14L





### **TECHNOLOGY**

- Designed according to AGM technology (Absorbed acid)
- VRLA battery type
- Activated and pre-charged batteries
- Homologated by OEM

### **FEATURES**

- AGM construction (Absorbed Glass Material)
- VRLA battery (Valve Regulated Lead Acid)
- Factory activated
- Environmentally friendly, spillproof design
- Multi-positional fitment
- **Absolutely Maintenance free**
- Sealed, no gas emission through venting hole (under normal operation)
- · Ready & Easy to use
- · No acid handling Very safe
- · Increased power & Extended life
- Extreme vibration resistance

Length (A): Width (B): Container height:

Total height (C):

150±2mm (5.90 in) 87±2mm (3.42 in) 145±2mm (5.71 in)

145±2mm (5.71 in)



**DIMENSIONS** 

### **UPGRADE FOR**

BTX14L-BS

### WEIGHT

Battery (with acid