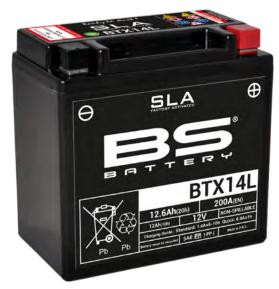

# REF BTX14L

Length (A): Width (B): Container height:

Total height (C):

150±2mm (5.90 in) 87±2mm (3.42 in) 145±2mm (5.71 in)

145±2mm (5.71 in)

**DIMENSIONS** 