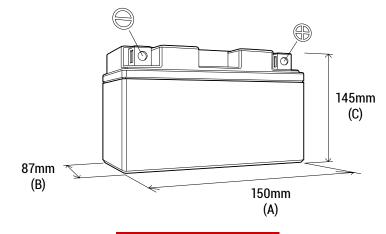

Length (A): Width (B): Container height:

Total height (C):

150±2mm (5.90 in) 87±2mm (3.42 in) 145±2mm (5.71 in)

145±2mm (5.71 in)

**DIMENSIONS** 