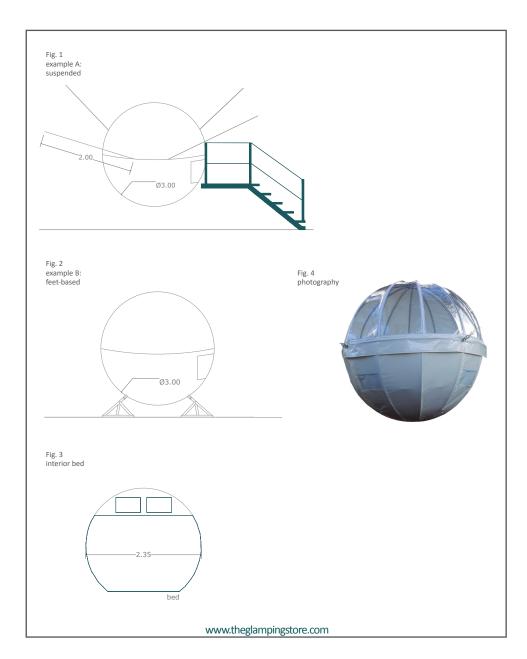

## A new way of sleeping in nature. Meet the cocoon bed:

- . A suspended robust spherical structure;
- . Made in T6 aerospacial aluminium;
- . Covered with a high-quality M2 fire-proof PVC membrane;
- . Contains a wooden floor for a luxurious 2,5 m circular bed.

## The cocoon bed is easy to install. Various set-ups can be used:

- . Ground installation: we provide 4 cocoon feet;
- . Post installation: you can hang it on 4 wooden posts (20 cm diameter posts);
- . Tree installation: you can hang it on 4 sturdy trees .

| . The cocoon tree has no impact on the local flora or fauna. |                                  |                                         |
|--------------------------------------------------------------|----------------------------------|-----------------------------------------|
| The Cocoon Tech-Specs:                                       | The Cocoon Shipping Information: |                                         |
| . Diameter: 3,0 m                                            |                                  | . Weight: 300 Kgs                       |
| . Floor-area: 7 m2                                           |                                  | . Volume: 2,2 m3                        |
| . Height: 2,0 m                                              | . Box din                        | nension: 2,50 m x 1,25 m x 0,7 m        |
| ecological recyclable transportable                          | snowproof  waterproof  windproof | 3 people easy installation customizable |