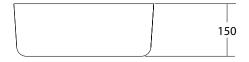

## **SPECIFICATIONS**

Finishes:

Matt White

Softskin Finish: Available, refer to Softskin Finishes document

Dimensions: 400mm x 324mm x 150mm

Designer: Omvivo with Hecker Guthrie

Material: Solid surface

Overflow: No

Tap Holes: 0 or 1

Waste Size: 32mm

Waste Supplied: Yes - 32/40mm - with chrome pop-up waste

(white solid surface cap option available)

Weight: 9.6kg

Bowl Capacity: 6.3L

Dimensions are shown in millimetres. Due to the handcrafted nature of Omvivo products measurements are subject to a +/- 5mm manufacturing tolerance.