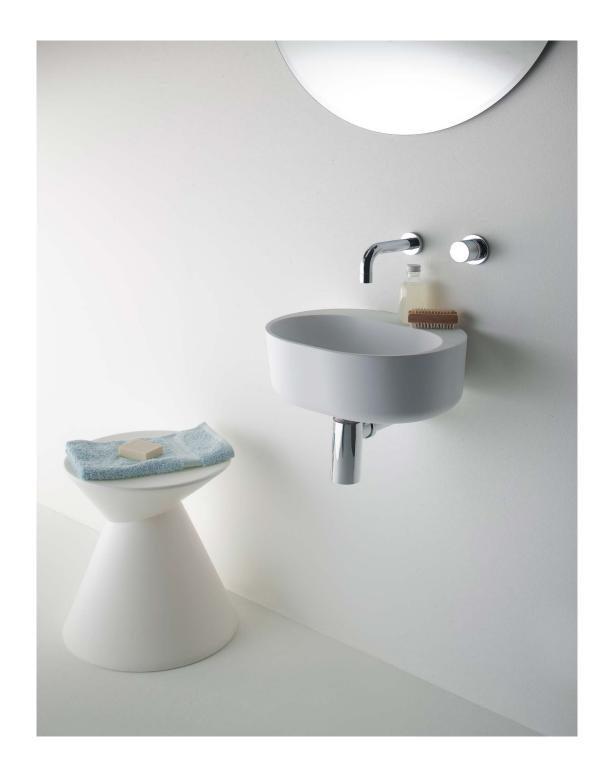

The Lilli 400 basin with its smooth curves is a sophisticated piece for a modern bathroom design and is particularly suited to small powder rooms. Manufactured in solid surface it has a smooth matt finish that is durable and easy to maintain, ideal for residential and commercial applications. It is also available with Softskin options.

Lilli 400 can be wall mounted as well as installed onto a bench top. It can be ordered with or without a tap hole and is supplied with a polished chrome pop up plug and waste and wall mounting kit.