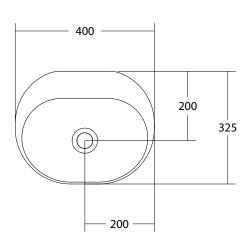

## **SPECIFICATIONS**

Finishes:

Matt White

Softskin Finish: Available, refer to Softskin Finishes document

Dimensions: 400mm x 324mm x 150mm

Designer: Omvivo with Hecker Guthrie

Material: Solid surface

Overflow: No

Tap Holes: 0 or 1

Waste Size: 32mm

Waste Supplied: Yes - 32/40mm - with chrome pop-up waste

(white solid surface cap option available)

Weight: 9.6kg

Bowl Capacity: 6.3L

Dimensions are shown in millimetres. Due to the handcrafted nature of Omvivo products measurements are subject to a +/- 5mm manufacturing tolerance.