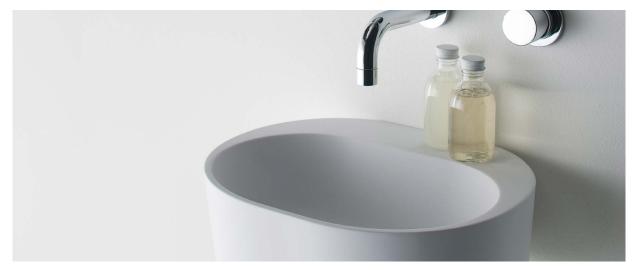

The Lilli 400 basin with its smooth curves is a sophisticated piece for a modern bathroom design and is particularly suited to small powder rooms. Manufactured in solid surface it has a smooth matt finish that is durable and easy to maintain, ideal for residential and commercial applications. It is also available with Softskin options.

Lilli 400 can be wall mounted as well as installed onto a bench top. It can be ordered with or without a tap hole and is supplied with a polished chrome pop up plug and waste and wall mounting kit.