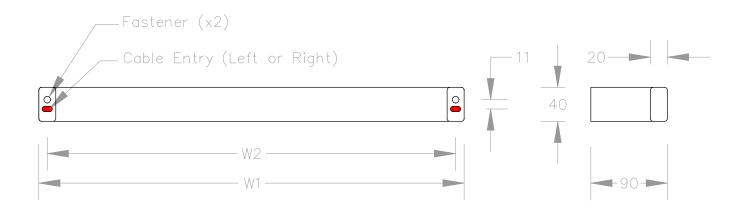

# **VARIATIONS**

| Heated Version | H1   | W1 (Overall) | W2 (Fixings) |
|----------------|------|--------------|--------------|
| TRH2-50        | 40mm | 500mm        | 480mm        |
| TRH2-77        | 40mm | 770mm        | 750mm        |