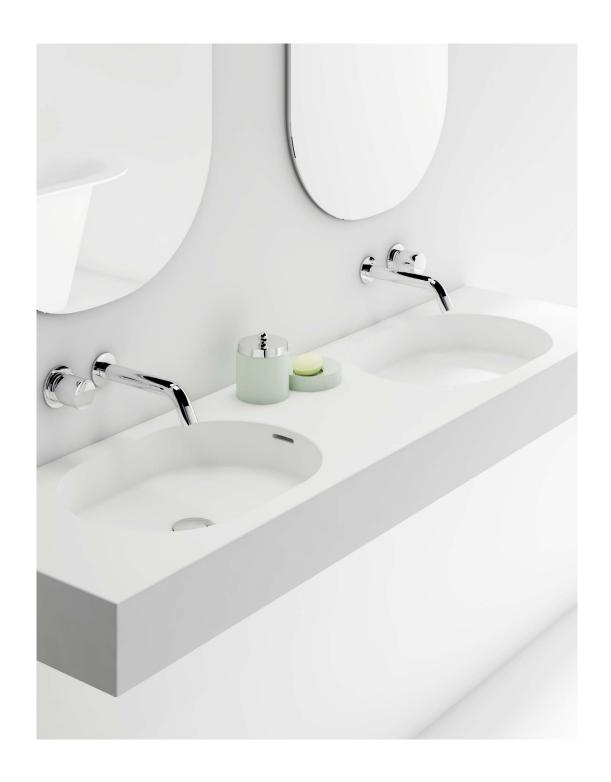

The Arki 1500 double wall basin has sleek minimal lines featuring contemporary capsule-shaped bowls which makes a statement in niche spaces. Manufactured from solid surface it has a smooth matt finish that is durable and easy to maintain, ideal for residential and commercial applications.

Arki 1500 can be wall mounted or installed on furniture. It can be ordered with or without a tap hole and is supplied with a polished chrome pop up plug and waste and wall mounting kit, white solid surface cap available to order.