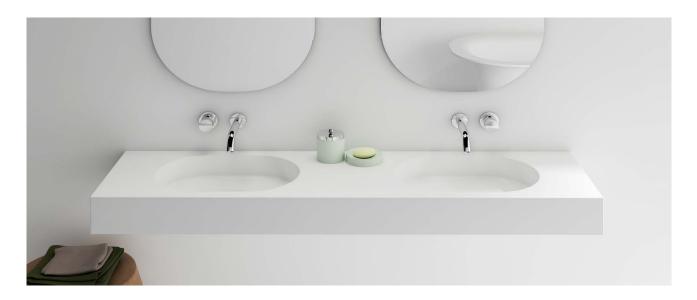

The Arki 1500 double wall basin has sleek minimal lines featuring contemporary capsule-shaped bowls which makes a statement in niche spaces. Manufactured from solid surface it has a smooth matt finish that is durable and easy to maintain, ideal for residential and commercial applications.

Arki 1500 can be wall mounted or installed on furniture. It can be ordered with or without a tap hole and is supplied with a polished chrome pop up plug and waste and wall mounting kit, white solid surface cap available to order.