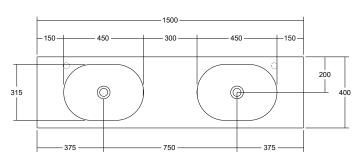

## **SPECIFICATIONS**

Finishes:

Matt White

Softskin Finish:

Available

refer to Softskin Finishes document

Dimensions:

1500mm x 400mm x 135mm

 $Dimensions \ are \ shown \ in \ millimetres. \ Due \ to \ the \ handcrafted \ nature \ of \ Omvivo \ products \ measurements \ are \ subject \ to \ a \ +/-5mm \ manufacturing \ tolerance.$ 

87 120 135